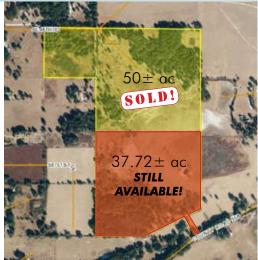

# CENTER HILL RANCH

 $37.72\pm$  acres available (87.72 $\pm$  total acres) Sumter County, FL

#### SIZE

 $87.72 \pm acres$ 

#### PRICE OPTIONS

Option 1:  $50 \pm \text{ acres} = \frac{\text{SOLD } (9/10/15)}{\text{Option 2: } 37.72 \pm \text{ acres} = $199,000}$ 