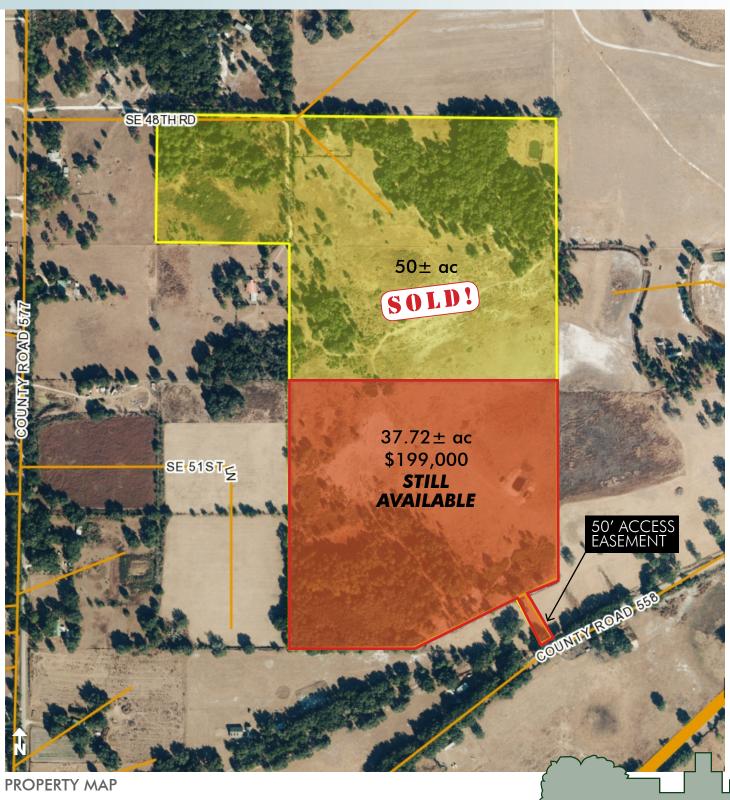

# CENTER HILL RANCH

 $37.72\pm$  acres available (87.72 $\pm$  total acres) Sumter County, FL

### LOCATION

Located north of CR 558 and east of CR 577 in Center Hill, Sumter County, FL

#### SIZE

 $87.72 \pm acres$ 

#### PRICE OPTIONS

Option 1:  $50 \pm \text{ acres} = \frac{\text{SOLD } (9/10/15)}{\text{Option 2: } 37.72 \pm \text{ acres} = $199,000}$ 