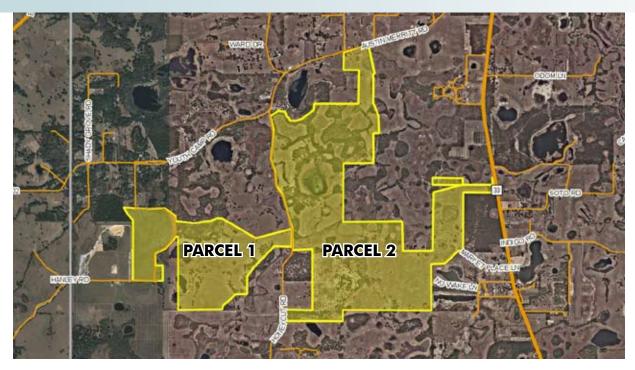

#### PARCEL 1

LOCATION Located south of Youth Camp Road on the west side of Honeycut Road in northwest Lake County. Property can be accessed via Honeycut Road or Sundridge Road.

SIZE 412± acres

PRICE \$4,944,000 (\$12,000/acre)

#### PARCEL 2

**LOCATION** Located west of State Road 33, south of Austin Merritt Road, and east of Honeycut Road in northwest Lake County, FL.

SIZE 1,082± acres

**PRICE** \$12,984,000 (\$12,000/acre)

ZONING/FUTURE LAND USE This property has been annexed into the City of Mascotte and its Future Land Use designation on the new comprehensive plan is Rural Residential. This Future Land Use allows for 1 unit/acre and would yield 900-1,000 units for the property. A rezoning would be required and should allow for clustering of the residential units.

**ROAD FRONTAGE** 837± on west side of SR33; 1,110± on south side of Austin Merritt Road 6,737± on east side of Honeycut Road.

- Commercial Real Estate Investments | Management | Brokerage | Development | Land