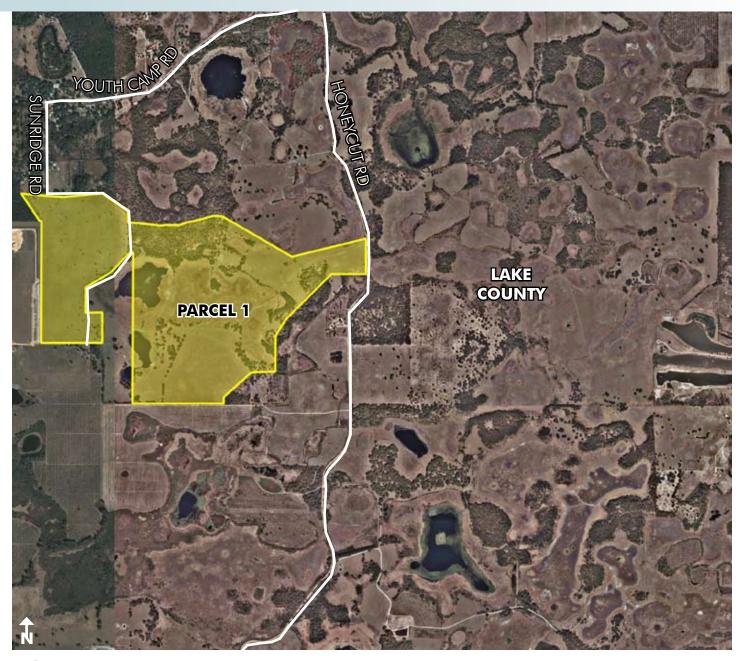

#### PARCEL 1

LOCATION Located south of Youth Camp Road on the west side of Honeycut Road in northwest Lake County. Property can be accessed via Honeycut Road or Sundridge Road.

SIZE 412± acres

PRICE \$4,944,000 (\$12,000/acre)

#### **ZONING/FUTURE LAND USE**

This property has been annexed into the City of Mascotte and is ideal for a mixed use development future land use.

**ROAD FRONTAGE** 620± on west side of Honeycut Road.

Offering subject to errors, omission, prior sale or withdrawal without notice.