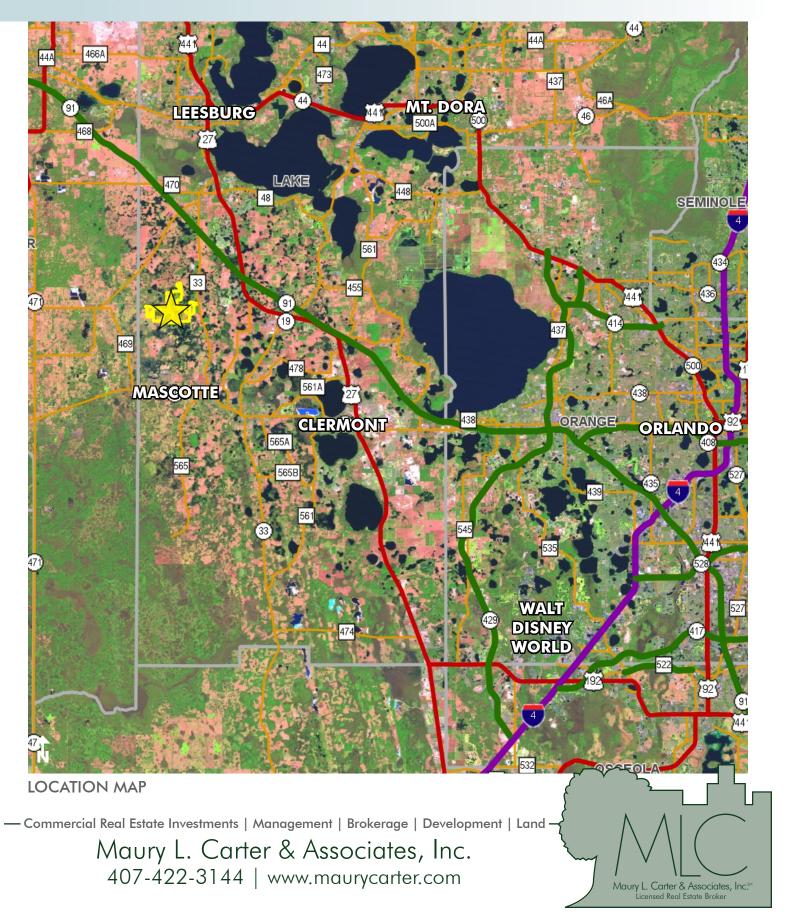

Maury L. Carter & Associates, Inc. 407-422-3144 | www.maurycarter.com

1,494± acres Lake County, FL

**REGIONAL MAP** 

1,494± acres Lake County, FL

1,494± acres Lake County, FL

PROPERTY MAP

 $1,494 \pm acres$ Lake County, FL