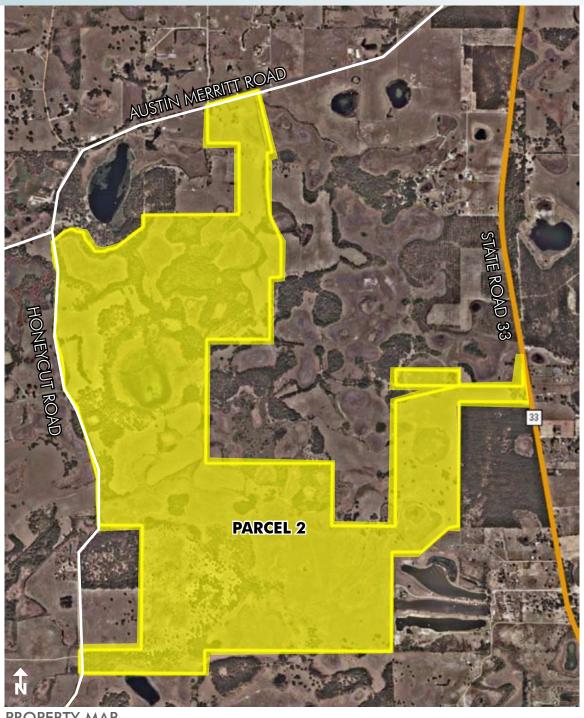

#### PARCEL 2

**LOCATION** Located west of State Road 33, south of Austin Merritt Road, and east of Honeycut Road in northwest Lake County, FL.

SIZE 1,082± acres

**PRICE** \$12,984,000 (\$12,000/acre)

ZONING/FUTURE LAND USE This property has been annexed into the City of Mascotte and its Future Land Use designation on the new comprehensive plan is Rural Residential. This Future Land Use allows for 1 unit/acre and would yield 900-1,000 units for the property. A rezoning would be required and should allow for clustering of the residential units.

**ROAD FRONTAGE** 837± on west side of SR33; 1,110± on south side of Austin Merritt Road 6,737± on east side of Honeycut Road.

- Commercial Real Estate Investments | Management | Brokerage | Development | Land

Maury L. Carter & Associates, Inc. 407-422-3144 | www.maurycarter.com

1,494± acres Lake County, FL

**REGIONAL MAP** 

1,494± acres Lake County, FL

1,494± acres Lake County, FL

PROPERTY MAP

 $1,494 \pm acres$ Lake County, FL

PROPERTY MAP

— Commercial Real Estate Investments | Management | Brokerage | Development | Land -

Maury L. Carter & Associates, Inc. 407-422-3144 | www.maurycarter.com