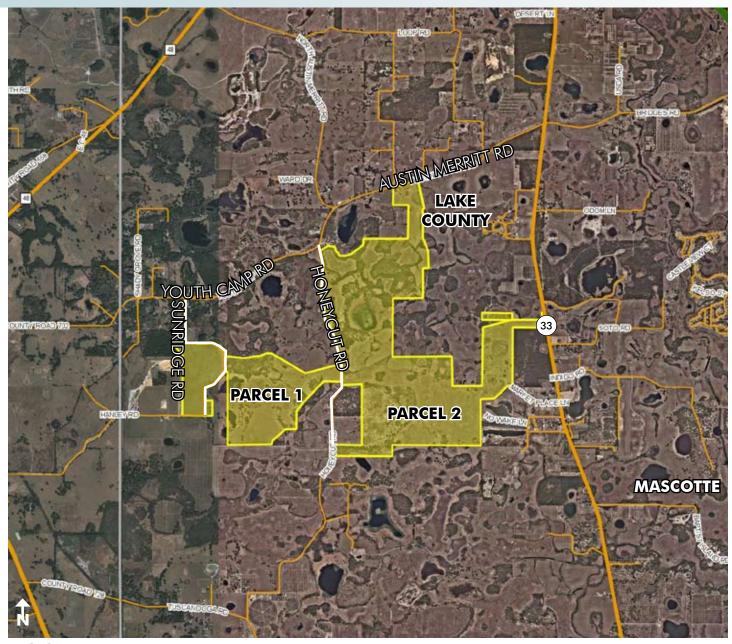

#### PARCEL 1

LOCATION Located south of Youth Camp Road on the west side of Honeycut Road in northwest Lake County. Property can be accessed via Honeycut Road or Sundridge Road.

SIZE 412± acres

PRICE \$4,944,000 (\$12,000/acre)

#### PARCEL 2

**LOCATION** Located west of State Road 33, south of Austin Merritt Road, and east of Honeycut Road in northwest Lake County, FL.

SIZE 1,082± acres

**PRICE** \$12,984,000 (\$12,000/acre)

ZONING/FUTURE LAND USE This property has been annexed into the City of Mascotte and its Future Land Use designation on the new comprehensive plan is Rural Residential. This Future Land Use allows for 1 unit/acre and would yield 900-1,000 units for the property. A rezoning would be required and should allow for clustering of the residential units.

**ROAD FRONTAGE** 837± on west side of SR33; 1,110± on south side of Austin Merritt Road 6,737± on east side of Honeycut Road.

- Commercial Real Estate Investments | Management | Brokerage | Development | Land