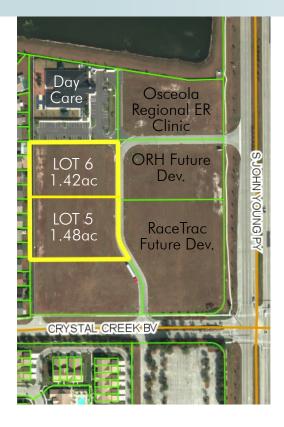

#### LOCATION

Located on the W side of Crystal Commerce Way within the Crystal Creek Commercial Planned Development.

#### SIZE

2.90± total acres (level at road grade, ready for development). Property is legally divided into two lots described as Lot 5 (1.48 acres) and Lot 6 (1.42 acres).

### ROAD FRONTAGE/TRAFFIC

Lot 5: 205' ± on W side of Crystal Commerce Way Lot 6: 200' ± on W side of Crystal Commerce Way Average daily traffic counts along John Young Parkway in this area are 61,907 (in 2014).

#### DESCRIPTION

South Orange County commercial parcel located along highly travelled John Young Parkway within unincorporated Orange County. Recent developments within Crystal Creek include an Osceola Regional Hospital ER Clinic and Racetrac convenience store. (Racetrac site is still undeveloped) Osceola Regional Hospital also purchased Lot 2 and is being held for future development. The site is high and dry with excellent physical, legal and economic characteristics.