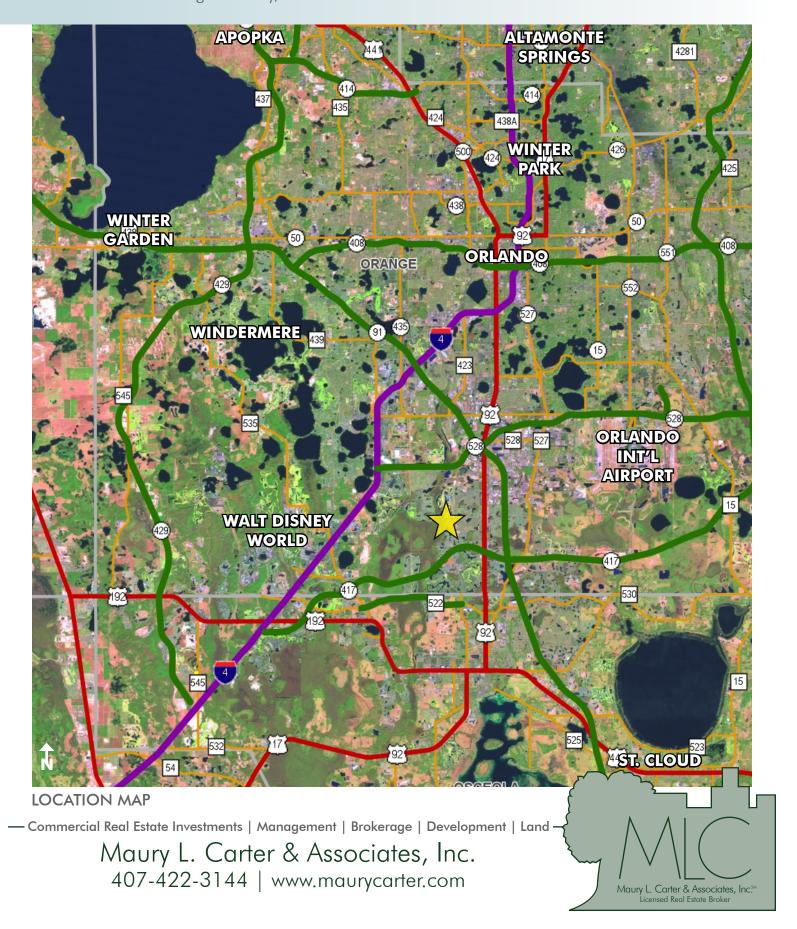

– Commercial Real Estate Investments | Management | Brokerage | Development | Land

Maury L. Carter & Associates, Inc. 407-422-3144 | www.maurycarter.com

LOCATED ON HIGHLY TRAVELED JOHN YOUNG PARKWAY

2.90± acres • Orange County, FL