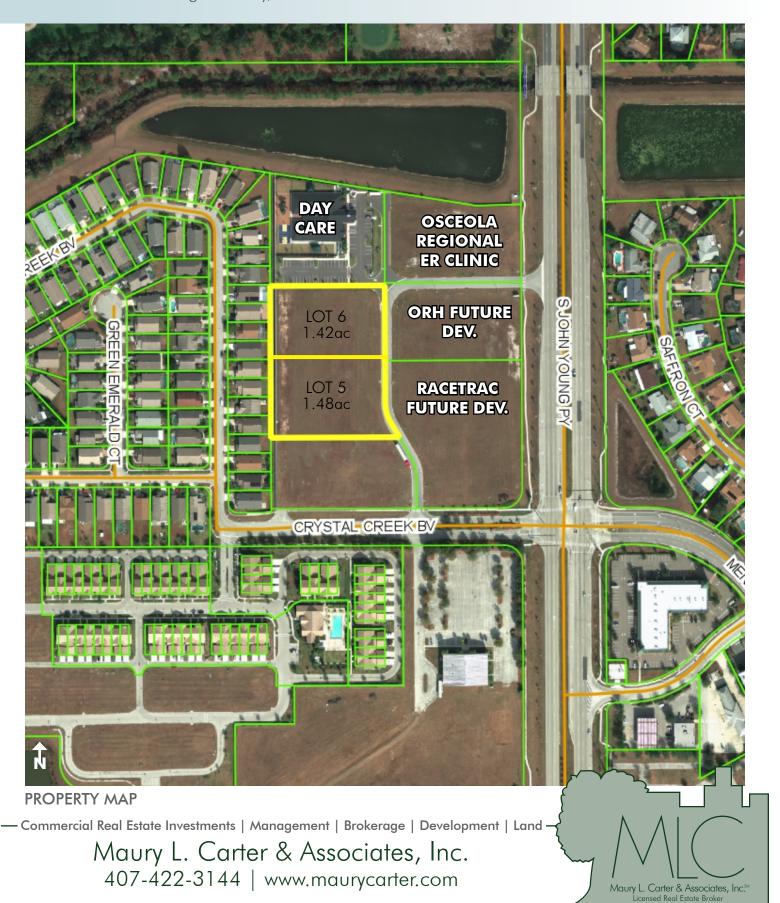

#### LOCATION

Located on the W side of Crystal Commerce Way within the Crystal Creek Commercial Planned Development.

#### SIZE

2.90± total acres (level at road grade, ready for development). Property is legally divided into two lots described as Lot 5 (1.48 acres) and Lot 6 (1.42 acres).

### ROAD FRONTAGE/TRAFFIC

Lot 5: 205' ± on W side of Crystal Commerce Way Lot 6: 200' ± on W side of Crystal Commerce Way Average daily traffic counts along John Young Parkway in this area are 61,907 (in 2014).

#### DESCRIPTION

South Orange County commercial parcel located along highly travelled John Young Parkway within unincorporated Orange County. Recent developments within Crystal Creek include an Osceola Regional Hospital ER Clinic and Racetrac convenience store. (Racetrac site is still undeveloped) Osceola Regional Hospital also purchased Lot 2 and is being held for future development. The site is high and dry with excellent physical, legal and economic characteristics.