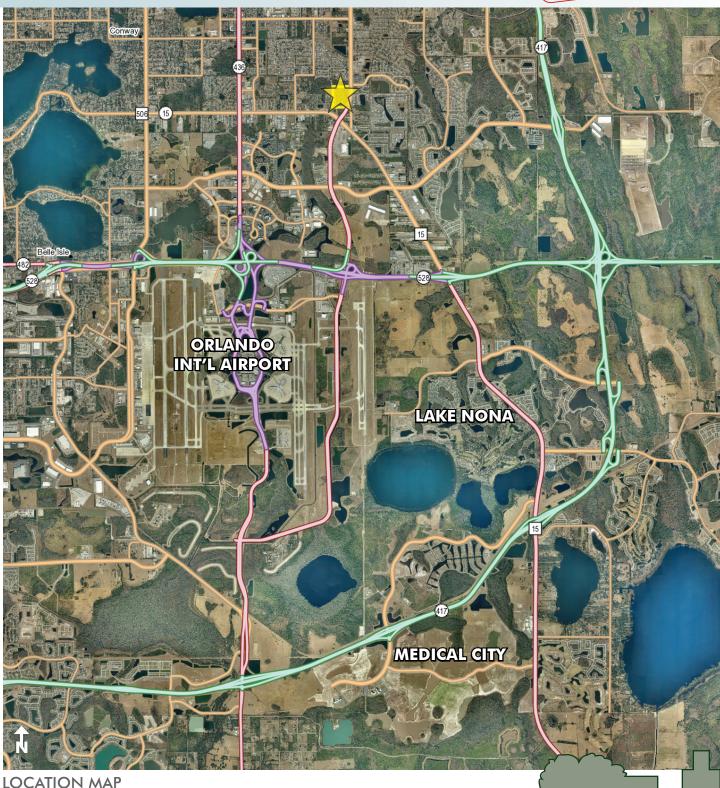

## LOCATION/DESCRIPTION

Land for sale on the west side of Goldenrod Road, approximately 2 miles north of the Orlando International Airport, 5 miles north of Medical City and 7/10 mile north of Hoffner Avenue.

## MEDICAL CITY/ORLANDO INT'L AIRPORT AREA

40± acres Orange County, FL

LOCATION MAP

— Commercial Real Estate Investments | Management | Brokerage | Development | Land -

Maury L. Carter & Associates, Inc. 407-422-3144 | www.maurycarter.com