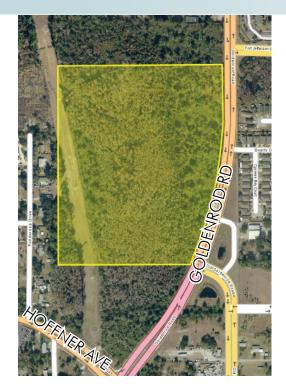

## LOCATION/DESCRIPTION

Land for sale on the west side of Goldenrod Road, approximately 2 miles north of the Orlando International Airport, 5 miles north of Medical City and 7/10 mile north of Hoffner Avenue.

### ROAD FRONTAGE

1,500' ± on W side of Goldenrod Road