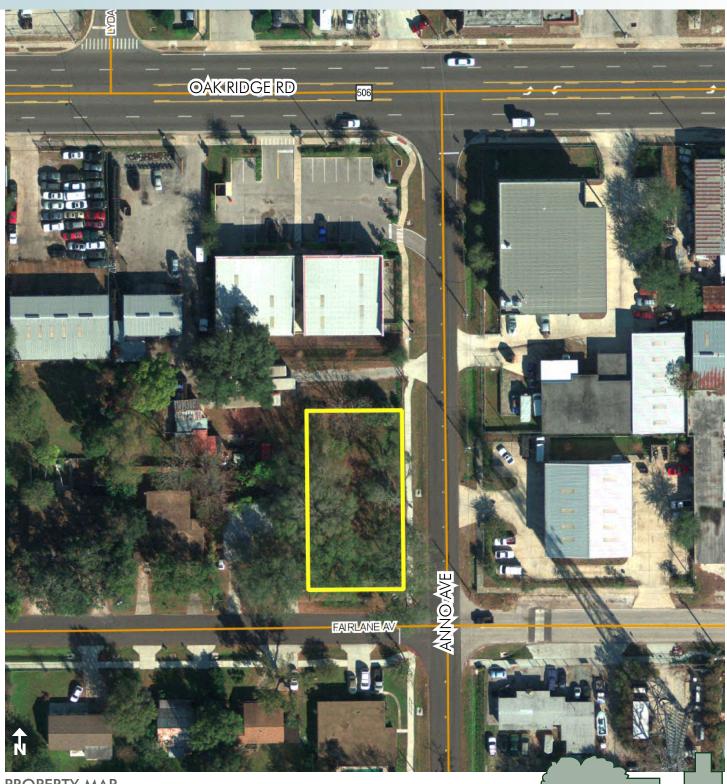

## ANNO AVENUE

0.23± acres Orange County, FL

Maury L. Carter & Associates, Inc.<sup>5,6</sup> Licensed Real Estate Broker

PROPERTY MAP

— Commercial Real Estate Investments | Management | Brokerage | Development | Land -

### **LOCATION**

Located approximately 1/4 mile west of Orange Avenue, just minutes from downtown Orlando and Sand Lake Rd.

#### **ROAD FRONTAGE**

99'  $\pm$  on Anno Ave. and 72'  $\pm$  on Fairlane Ave.