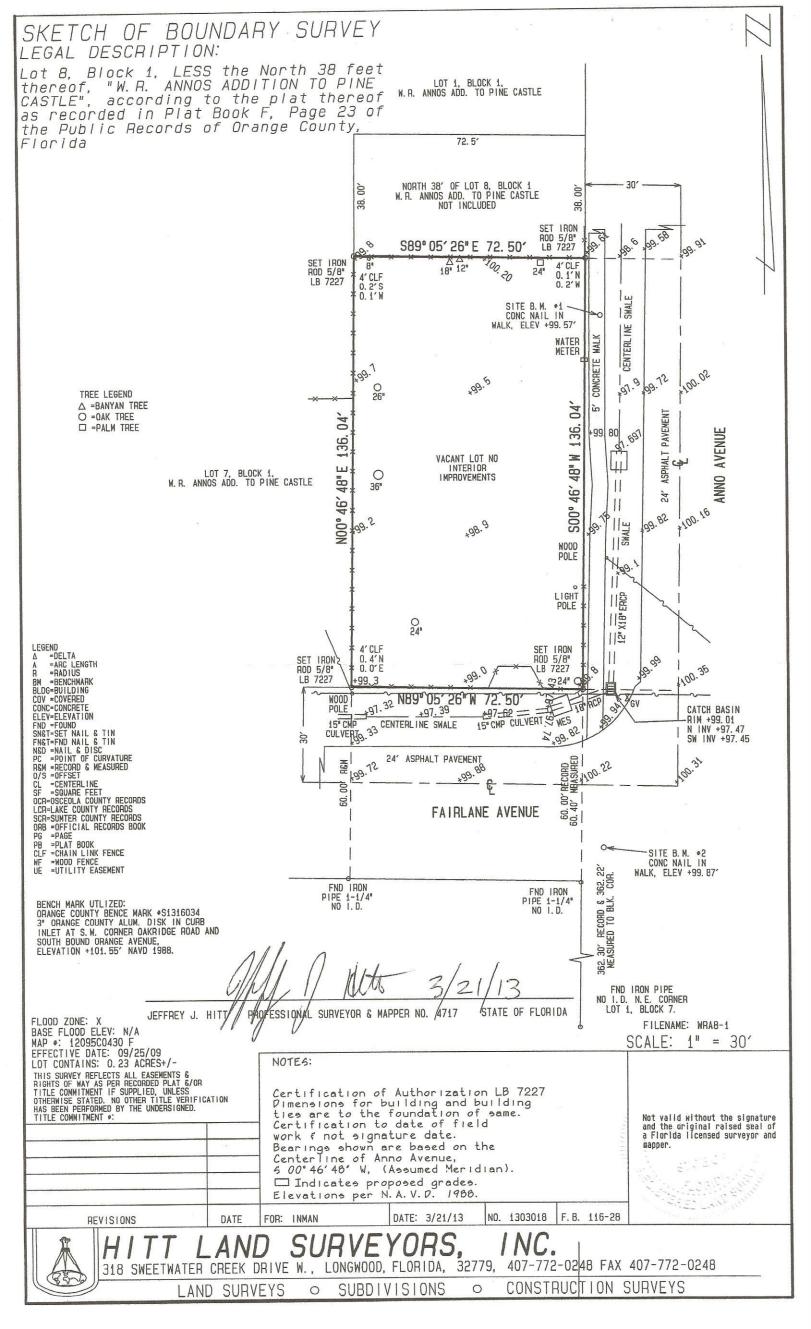

# ANNO AVENUE

0.23± acres
Orange County, FL

#### SIZE

 $0.23 \pm acres$ 

#### **ROAD FRONTAGE**

99'  $\pm$  on Anno Ave. and 72'  $\pm$  on Fairlane Ave.

#### **DESCRIPTION**

Prime location, in close proximity to Orange Avenue and downtown Orlando. Great investment property.

Offering subject to errors, omission, prior sale or withdrawal without notice.