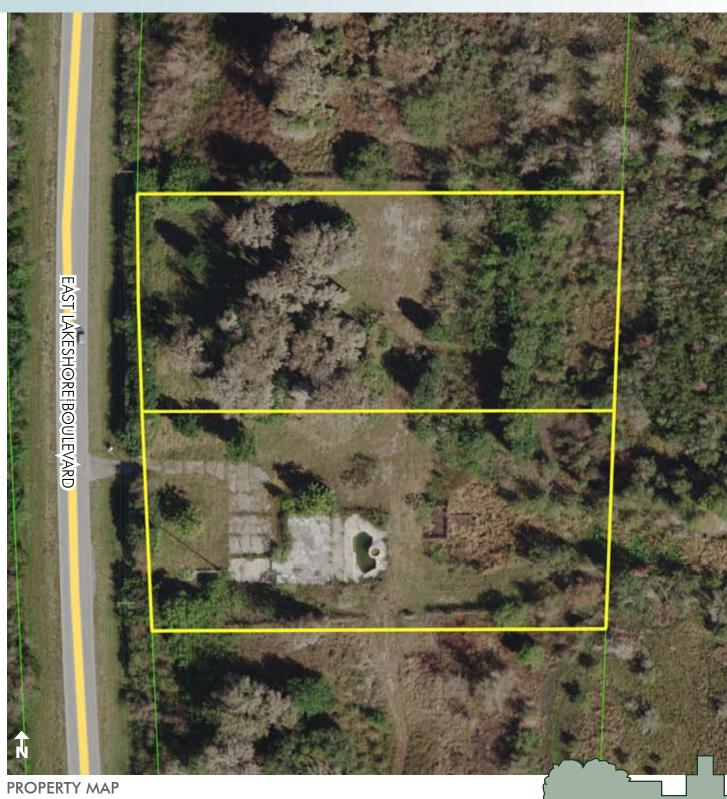

## ROAD FRONTAGE

330' ± on Lakeshore Boulevard 328' ± on East Lake Tohopekaliga

#### DESCRIPTION

Gorgeous lakefront property with large, majestic oak trees and palm trees. Property previously had an estate home with pool, dock and iron fence surrounding it. The house has been removed with some flat structure and the pool remaining. This property has a canal out to the lake with a partial dock onsite. Current permitting restriction make this property a gem with the direct access to East Lake and some of Florida's best bass fishing. An outstanding piece of Florida that is very rare to find.