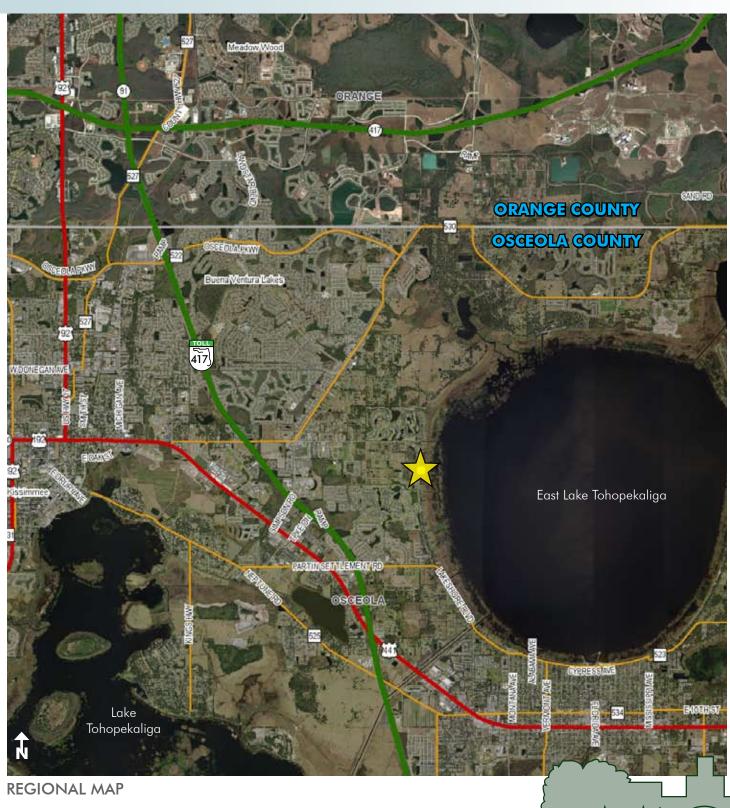

### LOCATION

Located on East Lake Shore Blvd, on the west side of East Lake Tohopekaliga in Osceola County. Immediate access to major roadways: 4± miles to Florida's Turnpike and just over 5 miles to Central Florida GreeneWay (SR 417).

This property is one of the most desirable lakefront properties in Osceola County. Frontage on Lakeshore Boulevard. Conveniently located between Kissimmee and St. Cloud and less than a mile to Kissimmee Bay and Remington Golf Courses. Within close proximity to the fast-growing Orlando Int'l Airport/Lake Nona/Medical City Area. Travel time is approximately 20 min.

2.34± acres Osceola County, FL

LOCATION MAP

— Commercial Real Estate Investments | Management | Brokerage | Development | Land -

Maury L. Carter & Associates, Inc. 407-422-3144 | www.maurycarter.com

2.34± acres Osceola County, FL