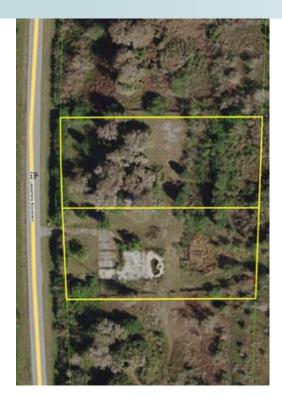

$2.34 \pm acres$ Osceola County, FL

FOR SALE

LAND

## ROAD FRONTAGE

330' ± on Lakeshore Boulevard 328' ± on East Lake Tohopekaliga

### SIZE

 $2.34 \pm acres$ 

#### DESCRIPTION

Gorgeous lakefront property with large, majestic oak trees and palm trees. Property previously had an estate home with pool, dock and iron fence surrounding it. The house has been removed with some flat structure and the pool remaining. This property has a canal out to the lake with a partial dock onsite. Current permitting restriction make this property a gem with the direct access to East Lake and some of Florida's best bass fishing. An outstanding piece of Florida that is very rare to find.