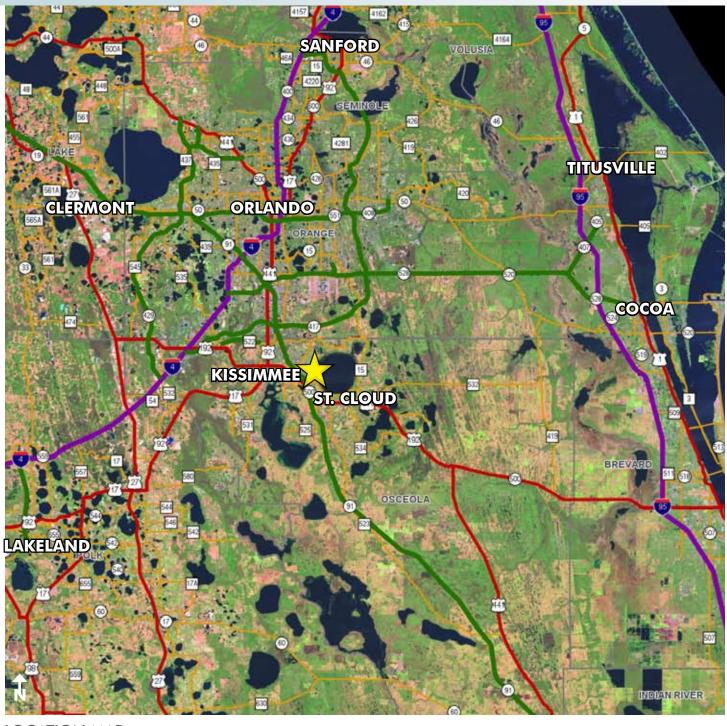

### LOCATION

Located on East Lake Shore Blvd, on the west side of East Lake Tohopekaliga in Osceola County. Immediate access to major roadways: 4± miles to Florida's Turnpike and just over 5 miles to Central Florida GreeneWay (SR 417).

This property is one of the most desirable lakefront properties in Osceola County. Frontage on Lakeshore Boulevard. Conveniently located between Kissimmee and St. Cloud and less than a mile to Kissimmee Bay and Remington Golf Courses. Within close proximity to the fast-growing Orlando Int'l Airport/Lake Nona/Medical City Area. Travel time is approximately 20 min.

2.34± acres Osceola County, FL

LOCATION MAP

— Commercial Real Estate Investments | Management | Brokerage | Development | Land -

Maury L. Carter & Associates, Inc. 407-422-3144 | www.maurycarter.com

2.34± acres Osceola County, FL