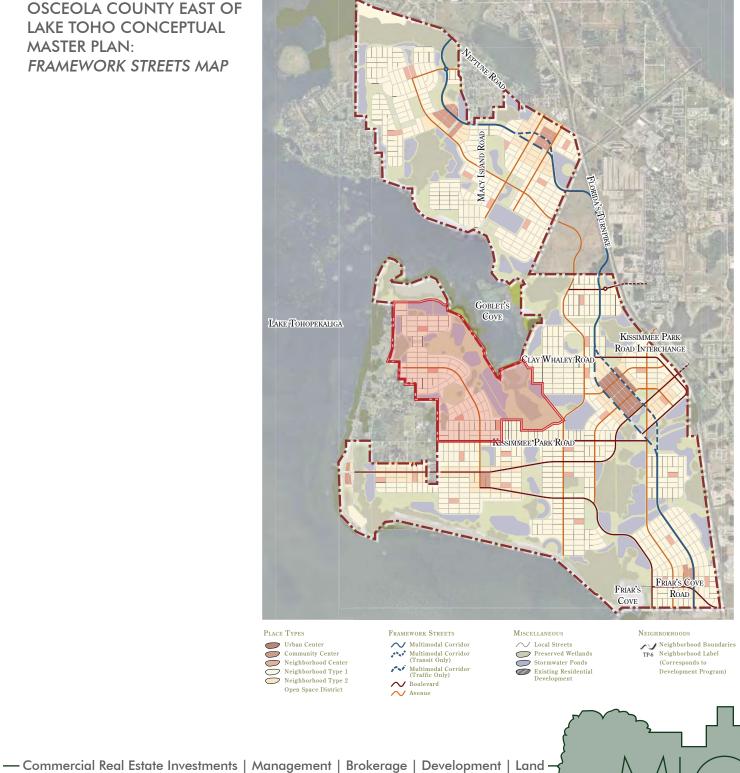

MIXED USE LAKEFRONT - CLOSE TO MEDICAL CITY/ORLANDO INT'L AIRPORT

1,128 ± acres • Osceola County, FL

**OSCEOLA COUNTY EAST OF** LAKE TOHO CONCEPTUAL MASTER PLAN: FRAMEWORK STREETS MAP

MIXED USE LAKEFRONT - CLOSE TO MEDICAL CITY/ORLANDO INT'L AIRPORT

1,128± acres • Osceola County, FL

--- Commercial Real Estate Investments | Management | Brokerage | Development | Land -