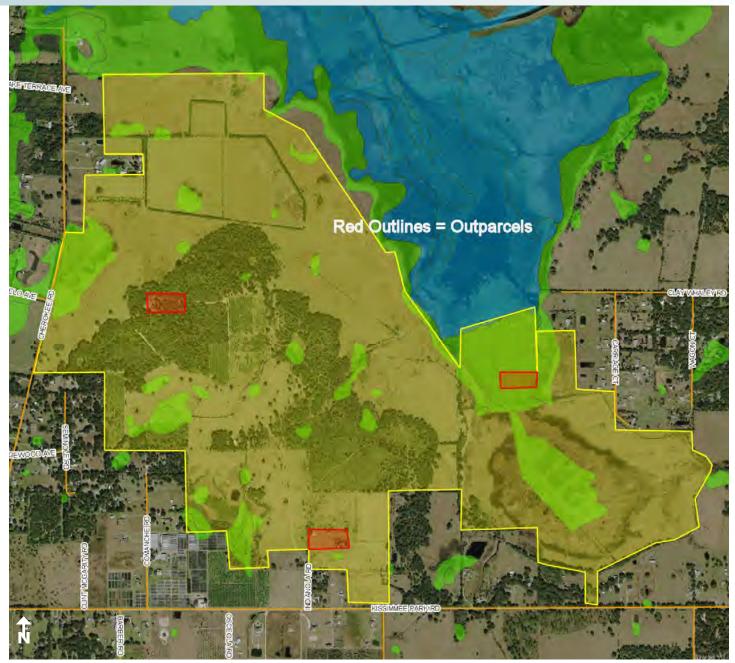

Maury L. Carter & Associates, Inc. Licensed Real Estate Broker

MIXED USE LAKEFRONT - CLOSE TO MEDICAL CITY/ORLANDO INT'L AIRPORT

1,128± acres • Osceola County, FL

PROPERTY MAP

--- Commercial Real Estate Investments | Management | Brokerage | Development | Land -

1,128± acres • Osceola County, FL

WETLANDS MAP

--- Commercial Real Estate Investments | Management | Brokerage | Development | Land -

MIXED USE LAKEFRONT - CLOSE TO MEDICAL CITY/ORLANDO INT'L AIRPORT

1,128± acres • Osceola County, FL