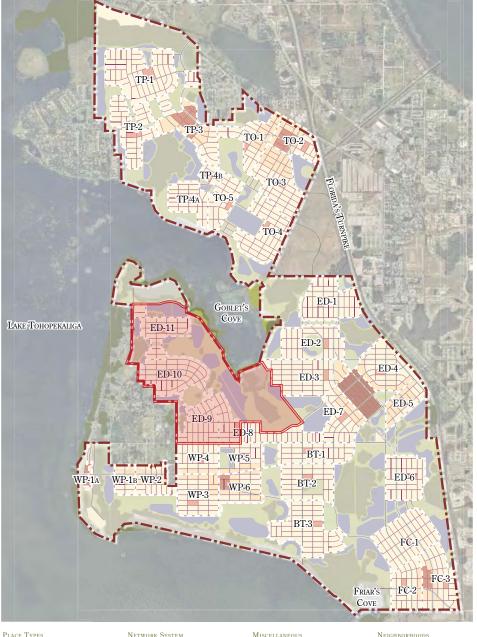

OSCEOLA COUNTY EAST OF LAKE TOHO CONCEPTUAL MASTER PLAN: FINE GRAIN NETWORK MAP

|        | Single<br>Family | Multi<br>Family | Single<br>& Multi<br>Family |
|--------|------------------|-----------------|-----------------------------|
| ED8    | 600              | 320             | 920                         |
| ED9    | 460              | 250             | 710                         |
| ED10   | 700              | 380             | 1 <i>,</i> 080              |
| ED11   | 610              | 330             | 940                         |
| TOTALS | 2,370            | 1,280           | 3,650                       |

\*Information provided by Osceola County and is part of the approved DRI documents.

PLACE TYPES Urban Center Community Center Neighborhood Center Neighborhood Type 1 Open Space District

 MISCELLANEOUS
Preserved Wetlands
Stormwater Ponds
Existing Residential
Development

NEIGHBORHOODS Neighborhood Boundaries TP-6 Neighborhood Label (Corresponds to Development Program)

Maury L. Carter & Associates, Inc.<sup>ss</sup> Licensed Real Estate Broker

--- Commercial Real Estate Investments | Management | Brokerage | Development | Land -