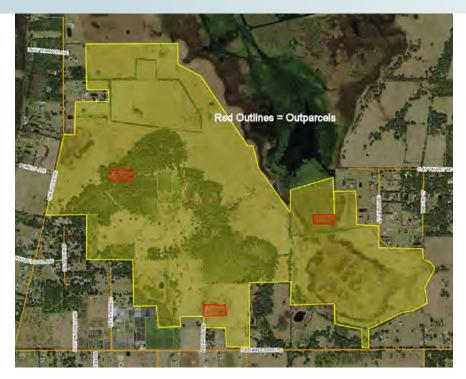

Maury L. Carter & Associates, Inc. Licensed Real Estate Broker

MIXED USE LAKEFRONT - CLOSE TO MEDICAL CITY/ORLANDO INT'L AIRPORT

1,128± acres • Osceola County, FL

PROPERTY MAP

--- Commercial Real Estate Investments | Management | Brokerage | Development | Land -

MIXED USE LAKEFRONT - CLOSE TO MEDICAL CITY/ORLANDO INT'L AIRPORT

1,128± acres • Osceola County, FL

MIXED USE LAKEFRONT - CLOSE TO MEDICAL CITY/ORLANDO INT'L AIRPORT

1,128± acres • Osceola County, FL

MIXED USE LAKEFRONT - CLOSE TO MEDICAL CITY/ORLANDO INT'L AIRPORT