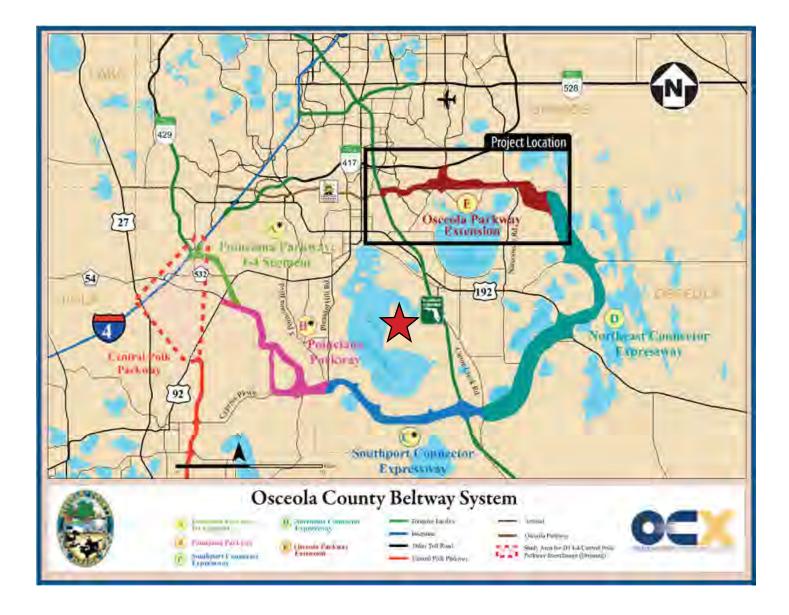

#### HERITAGE AT EDGEWATER MIXED USE LAKEFRONT - CLOSE TO MEDICAL CITY/ORLANDO INT'L AIRPORT

1,128 ± acres • Osceola County, FL

APPROVED DRI PROJECTS IN THE IMMEDIATE AREA

--- Commercial Real Estate Investments | Management | Brokerage | Development | Land -