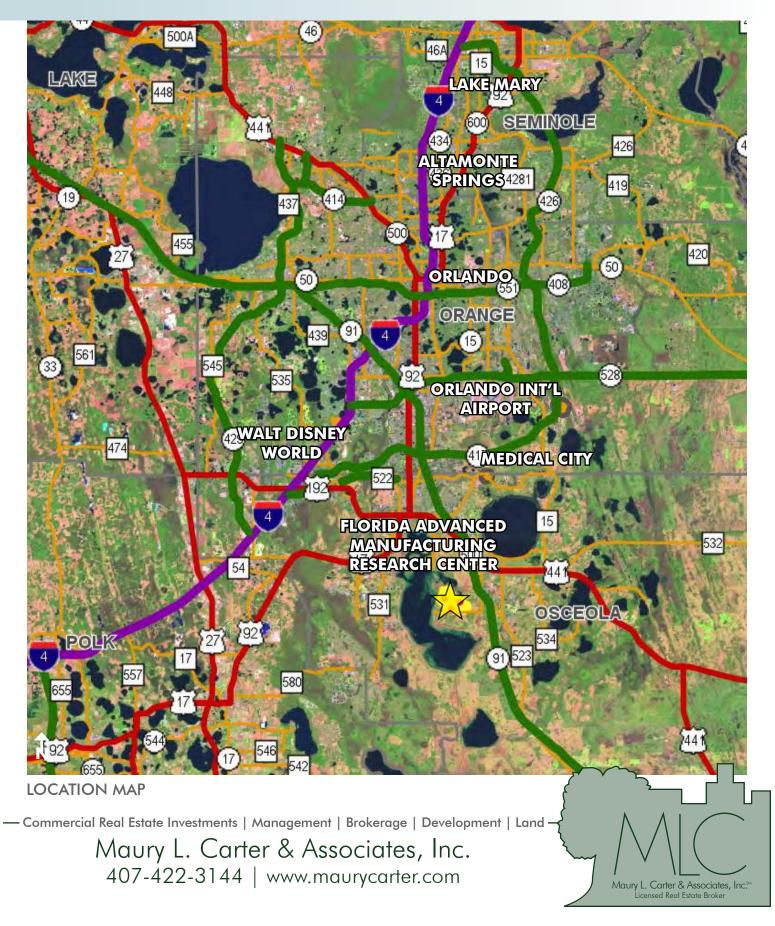

#### DESCRIPTION

- Located 10 minutes south of Medical City
- Ideally located near the planned Osceola Beltway
- Minutes to turnpike interchange with accessibility to I-4, I-95, I-75
- 20 minutes from Orlando International Airport
- Located on the shoreline of Lake Tohopekaliga with direct frontage on Goblets Cove
- 30 minutes to Disney, Universal, Sea World, I-Drive and other attractions in the Orlando area
- 45 minutes to Florida east coast beaches
- Because of the recent economic activity in the area, the northern portions of Osceola County are hot. This property is the next phase of development and strong growth for both commercial and residential uses in the area.
- Osceola County, FL is one of the fastest growing areas in the United States.
- This project/property is within the Urban Growth Boundaries for Osceola County.
- Please note: eagles' nests require special permitting.