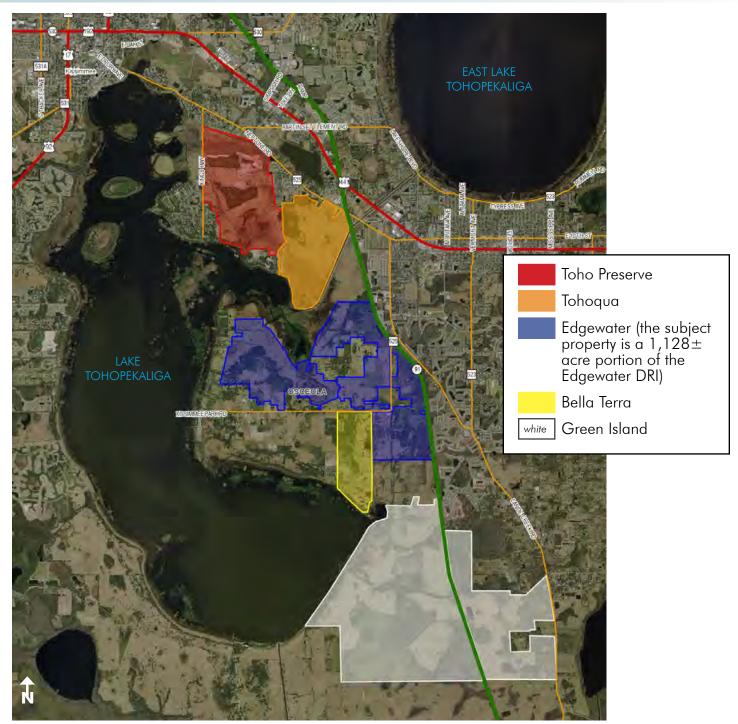

#### HERITAGE AT EDGEWATER MIXED USE LAKEFRONT - CLOSE TO MEDICAL CITY/ORLANDO INT'L AIRPORT

1,128 ± acres • Osceola County, FL

APPROVED DRI PROJECTS IN THE IMMEDIATE AREA

--- Commercial Real Estate Investments | Management | Brokerage | Development | Land -