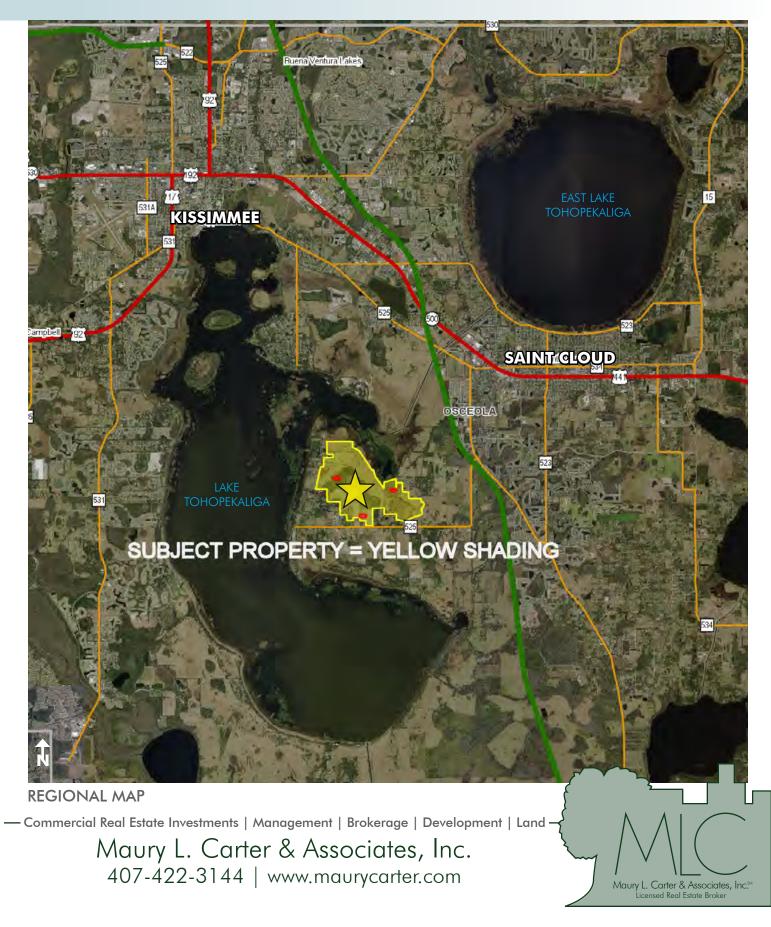

#### LOCATION

Located on the east shore of Lake Tohopekaliga, approx. 2.5 miles to the southwest of St. Cloud in Osceola County, FL. See Location Map.