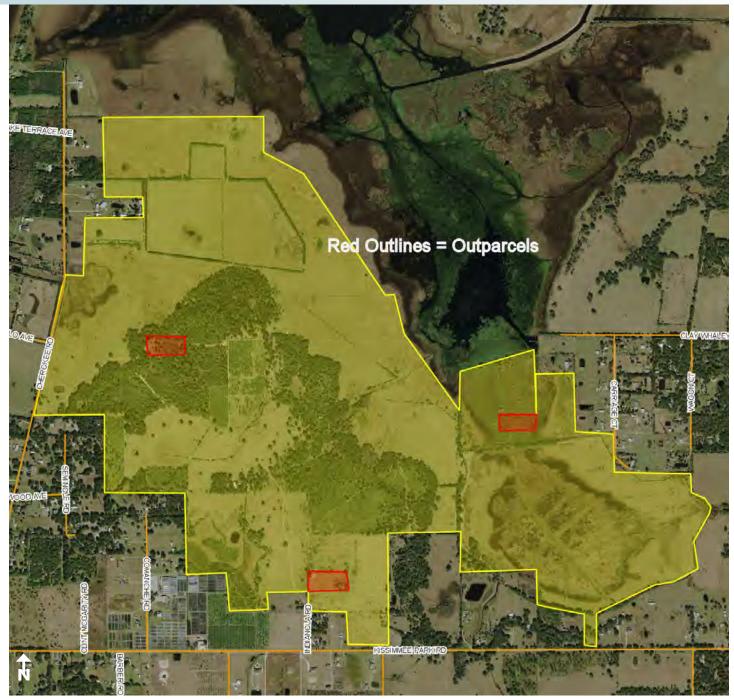

1,128± acres • Osceola County, FL

WETLANDS MAP

--- Commercial Real Estate Investments | Management | Brokerage | Development | Land -

MIXED USE LAKEFRONT - CLOSE TO MEDICAL CITY/ORLANDO INT'L AIRPORT

1,128± acres • Osceola County, FL