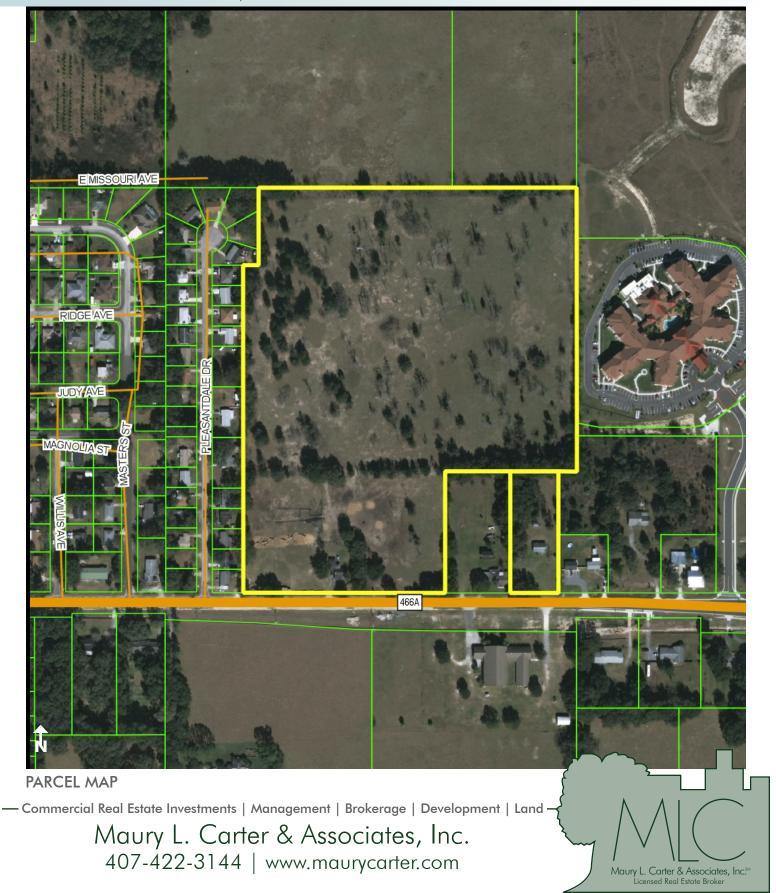

## LOCATION/ DESCRIPTION

On the north side of State Road 466A within the city limits of Wildwood, Sumter County, Florida. This places the property just west of the explosive growth that has occurred over the past 20 years in The Villages and just west of the Providence Independent Living facility.

### SIZE

The property is irregular in shape with frontage at two locations along 466A and contains  $30 \pm$  acres.

### ROAD FRONTAGE

 $650\pm$  feet along the western frontage and  $150\pm$  feet along the eastern frontage of 466A.

### **UTILITIES**

Sewer is stubbed out to the site from Inspiration Drive (Providence Independent Living). Water is located along SR 466A.

Offering subject to errors, omission, prior sale or withdrawal without notice.