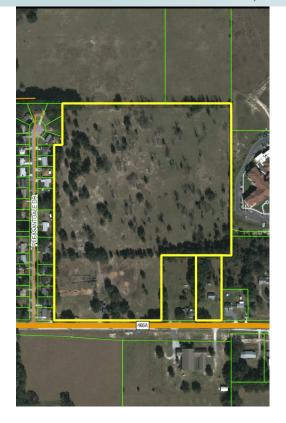

## LOCATION/ DESCRIPTION

On the north side of State Road 466A within the city limits of Wildwood, Sumter County, Florida. This places the property just west of the explosive growth that has occurred over the past 20 years in The Villages and just west of the Providence Independent Living facility.

### SIZE

The property is irregular in shape with frontage at two locations along 466A and contains  $30 \pm$  acres.

### ROAD FRONTAGE

 $650\pm$  feet along the western frontage and  $150\pm$  feet along the eastern frontage of 466A.