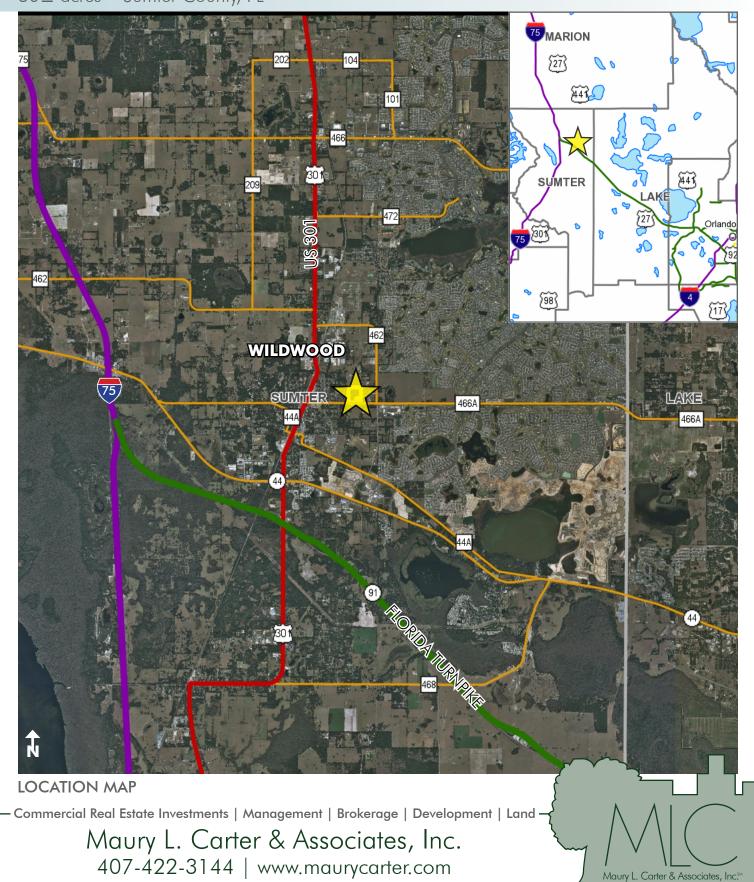

## LOCATION/ DESCRIPTION

On the north side of State Road 466A within the city limits of Wildwood, Sumter County, Florida. This places the property just west of the explosive growth that has occurred over the past 20 years in The Villages and just west of the Providence Independent Living facility.