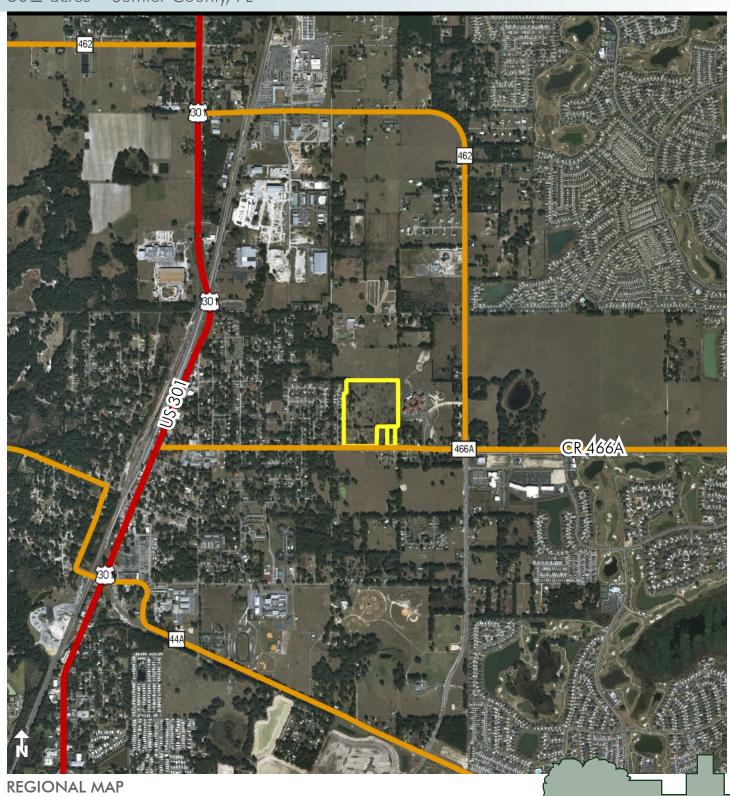

## LOCATION/ DESCRIPTION

On the north side of State Road 466A within the city limits of Wildwood, Sumter County, Florida. This places the property just west of the explosive growth that has occurred over the past 20 years in The Villages and just west of the Providence Independent Living facility.