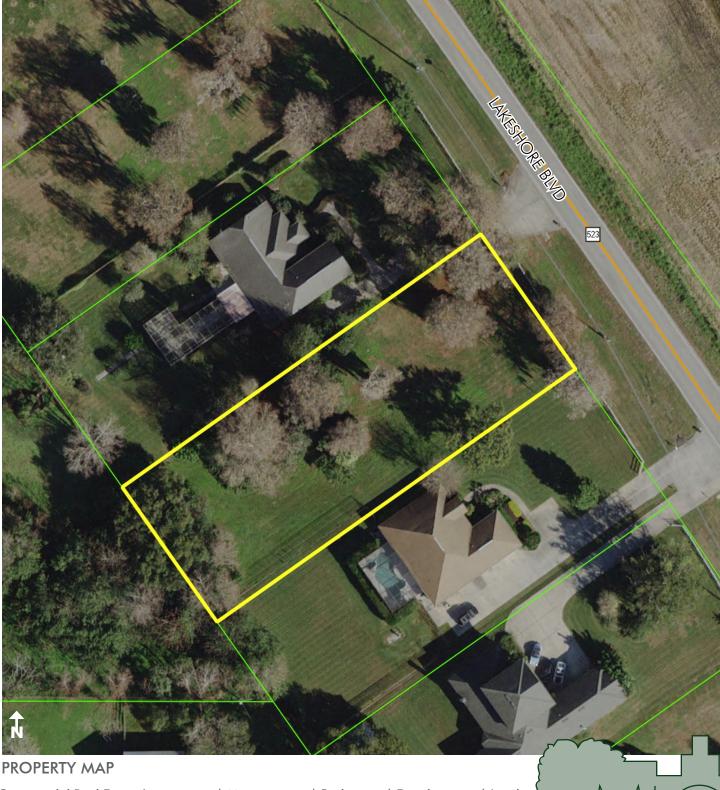

### PRICE

WAS <del>\$135,000</del> NOW \$120,000 This opportunity will not last long, PRICED TO SELL!

**ZONING** RS-1 (Residential Single-family). FLU is LDR.

**ROAD FRONTAGE**  $100' \pm$  on East Lakeshore Blvd.

### DESCRIPTION

Beautiful lakeview lot located on East Lake Tohopekaliga. Don't miss your opportunity to own one of the finest lots available on East Lake Toho with a great view. Large cypress trees on the property, and large estate homes in the surrounding area.

# LAKEVIEW LOT EAST LAKE TOHOPEKALIGA

.62± acres Osceola County, FL

--- Commercial Real Estate Investments | Management | Brokerage | Development | Land -

Maury L. Carter & Associates, Inc. 407-422-3144 | www.maurycarter.com