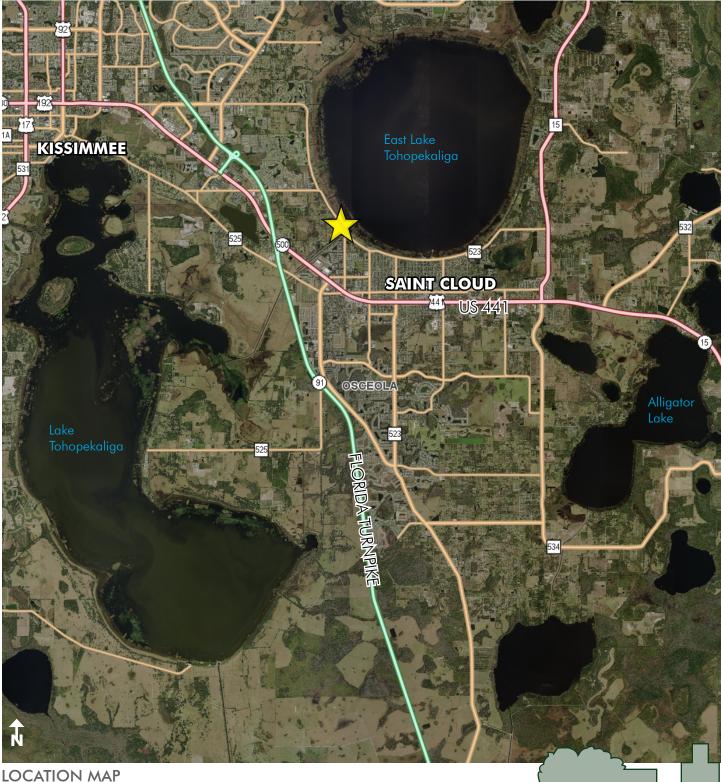

### LOCATION

Located on East Lakeshore Blvd, southwest of East Lake Tohopekaliga in Kissimmee, FL.

# LAKEVIEW LOT EAST LAKE TOHOPEKALIGA

.62± acres Osceola County, FL

LOCATION MAP

--- Commercial Real Estate Investments | Management | Brokerage | Development | Land -

Maury L. Carter & Associates, Inc. 407-422-3144 | www.maurycarter.com