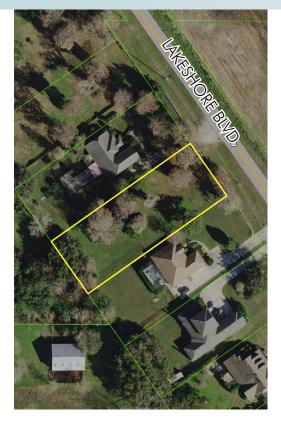

## LAKEVIEW LOT EAST LAKE TOHOPEKALIGA

#### .62± acres Osceola County, FL

#### SIZE

.62± acres

### DESCRIPTION

Beautiful lakeview lot located on East Lake Tohopekaliga. Don't miss your opportunity to own one of the finest lots available on East Lake Toho with a great view. Large cypress trees on the property, and large estate homes in the surrounding area.