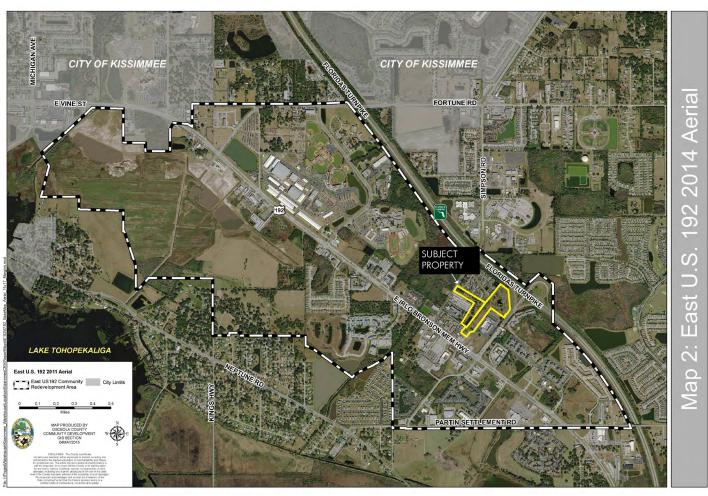

### LOCATION

Centrally located between Kissimmee and St. Cloud at the Exit 244 interchange of the Florida Turnpike.

#### DESCRIPTION

This property is at the heart of the tourist sector and within the East 192 Community Redevelopment Area. Located just minutes from the booming Lake Nona/Medical City area and the Orlando Int'l Airport which had approx. 35.71 million air passengers in 2014.

# ORLANDO INT'L AIRPORT/MEDICAL CITY AREA COMMERCIAL TOURIST PROPERTY

22.5± acres • Osceola County, FL

E 192 COMMUNITY REDEVELOPMENT AREA MAP

Maury L. Carter & Associates, Inc.<sup>5.6</sup>
Licensed Real Estate Broker