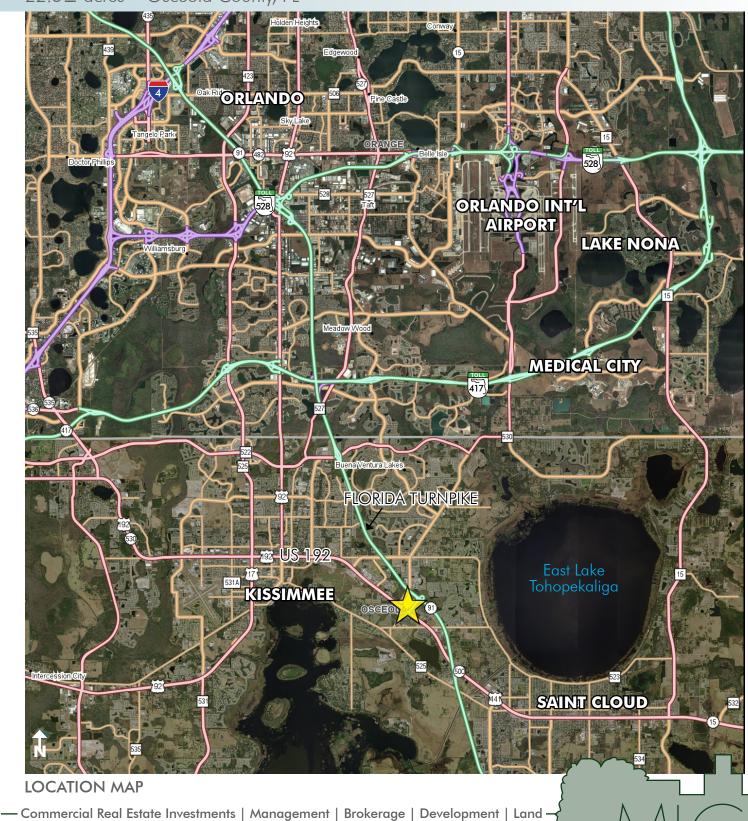

### **DRIVE TIMES**

- 1 mile from the Florida Advanced Manufacturing Research Center
- 15 min to Medical City and Orlando Int'l Airport
- 30 min to Downtown Orlando, Disney World, Sea World and Universal Studios
- 1 hr to Florida East Coast Beaches

### LOCATION

Centrally located between Kissimmee and St. Cloud at the Exit 244 interchange of the Florida Turnpike.

#### DESCRIPTION

This property is at the heart of the tourist sector and within the East 192 Community Redevelopment Area. Located just minutes from the booming Lake Nona/Medical City area and the Orlando Int'l Airport which had approx. 35.71 million air passengers in 2014.