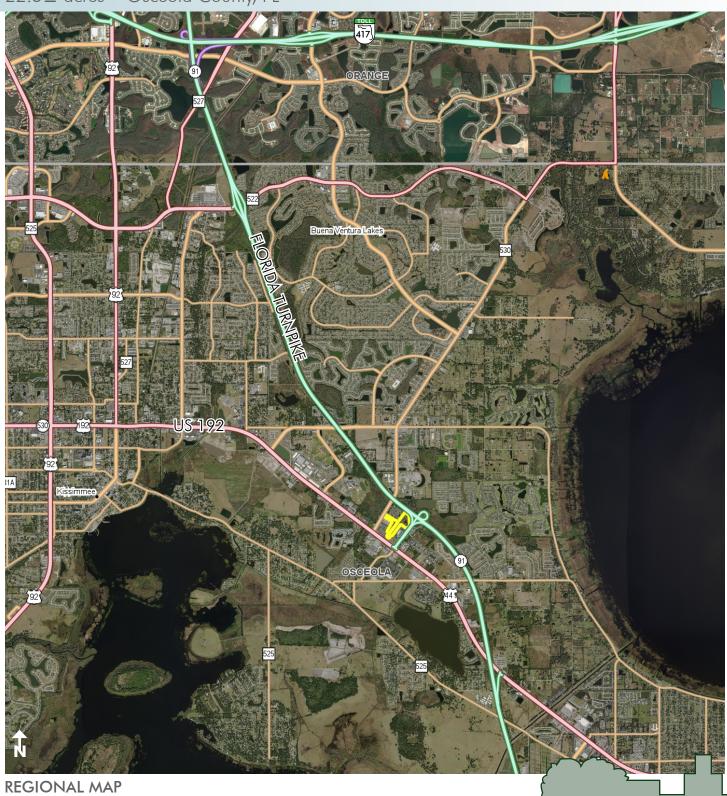

### LOCATION

Centrally located between Kissimmee and St. Cloud at the Exit 244 interchange of the Florida Turnpike.

#### DESCRIPTION

This property is at the heart of the tourist sector and within the East 192 Community Redevelopment Area. Located just minutes from the booming Lake Nona/Medical City area and the Orlando Int'l Airport which had approx. 35.71 million air passengers in 2014.