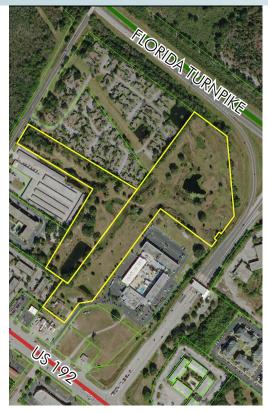

### LOCATION

Centrally located between Kissimmee and St. Cloud at the Exit 244 interchange of the Florida Turnpike.

### **SIZE**

 $22.5 \pm acres$ 

### **ROAD FRONTAGE**

900'  $\pm$  along the Florida Turnpike 281'  $\pm$  along Simpson Rd

### ZONING

Commercial Tourist. Potential uses include: hotel, multi-family apartment and townhomes or office building complex. Multiple possibilities for this property!