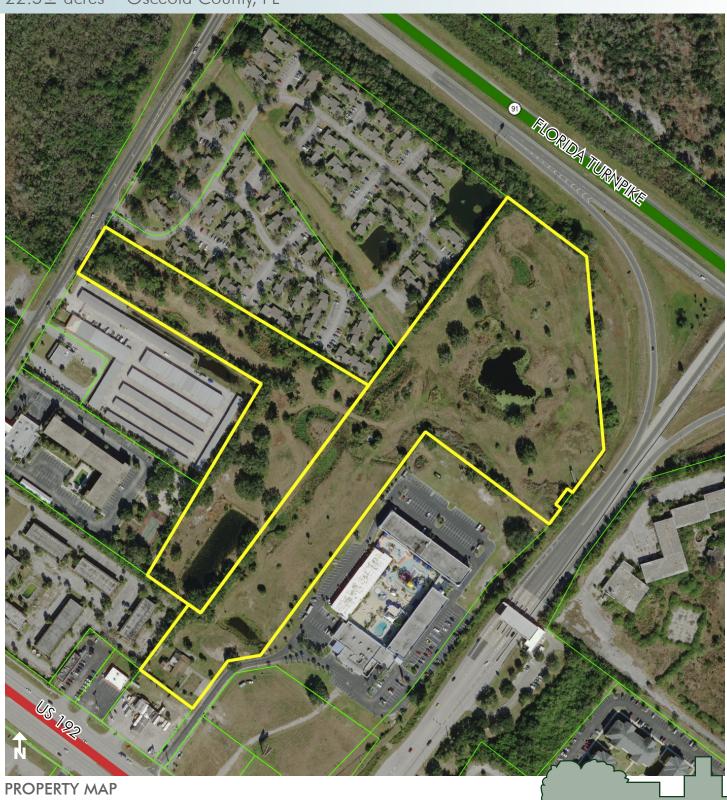

### LOCATION

Centrally located between Kissimmee and St. Cloud at the Exit 244 interchange of the Florida Turnpike.

### **SIZE**

 $22.5 \pm acres$ 

### **ROAD FRONTAGE**

900'  $\pm$  along the Florida Turnpike 281'  $\pm$  along Simpson Rd

### ZONING

Commercial Tourist. Potential uses include: hotel, multi-family apartment and townhomes or office building complex. Multiple possibilities for this property!

#### DESCRIPTION

This property is at the heart of the tourist sector and within the East 192 Community Redevelopment Area. Located just minutes from the booming Lake Nona/Medical City area and the Orlando Int'l Airport which had approx. 35.71 million air passengers in 2014.