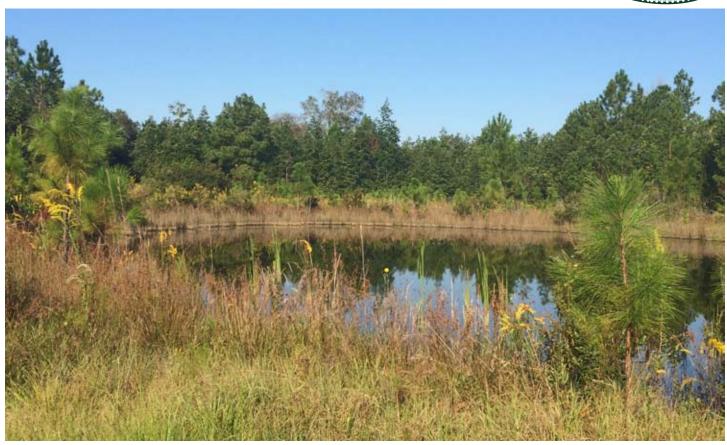

#### SECLUDED PROPERTY WITH POTENTIAL FOR FARMING, RANCHING, HUNTING & FISHING!

Farmers, ranchers, growers and outdoorsmen, take notice! Gilginia Tree Farm is a gorgeous property that can fit the needs of many users. Located in North Volusia County surrounded by farms, ranches, and natural lands.

#### **DESCRIPTION**

Farmers, ranchers, outdoorsman and growers, take notice! Farming, ranching, silviculture (60± acres of mature slash pine on site) and other agricultural uses would be conducive to this land.