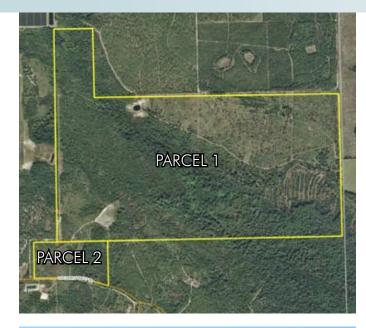

#### SIZE

365.5± acres (per Volusia County) Parcel 1: 340 acres/Parcel 2: 25.5 acres

#### ZONING

Parcel 1 (340 acres): A1, FR (Forestry Resource), RC (Resource Corridor)

Parcel 2 (25.5 acres): RPUD (Residential Planned Urban Development)

Official Acreage: 365.5 acres

#### **ROAD FRONTAGE**

1,426' ± on Volusian Forest Trail