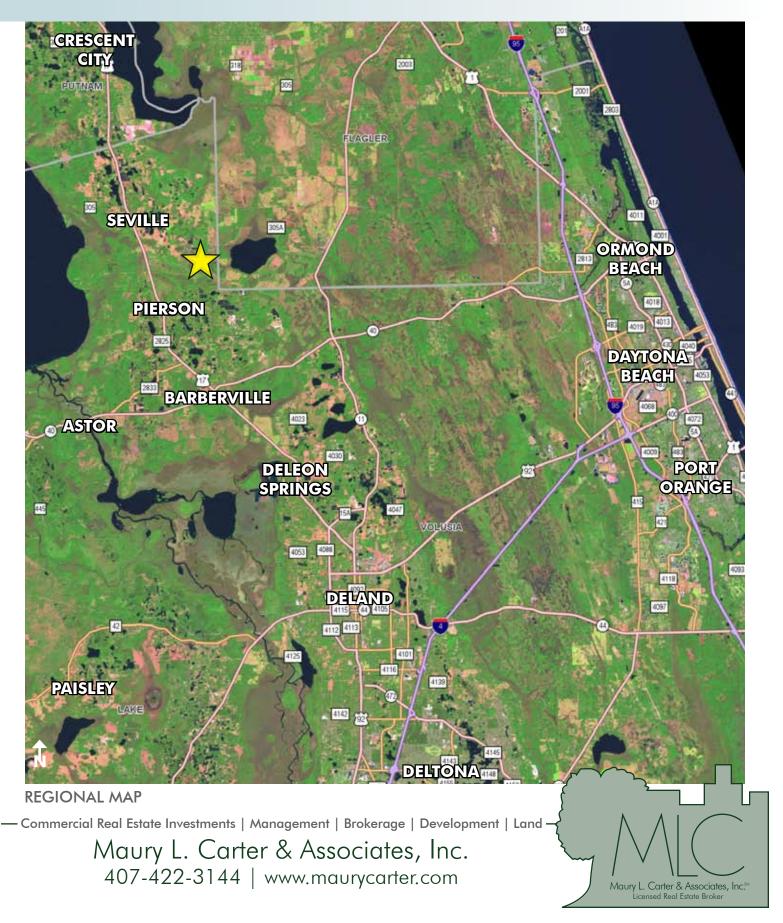

#### LOCATION

Located on Volusian Forest Trail in Pierson, FL, northern Volusia County

#### **ROAD FRONTAGE**

1,426' ± on Volusian Forest Trail

#### **DRIVE TIMES**

Just under 1 HOUR:

Daytona, New Smyrna and other east coast beaches

1 ± HOUR:

Orlando, Sanford/Lake Mary, Sanford International Airport, Ocala

1.5 HOURS:

Jacksonville

Offering subject to errors, omission, prior sale or withdrawal without notice.