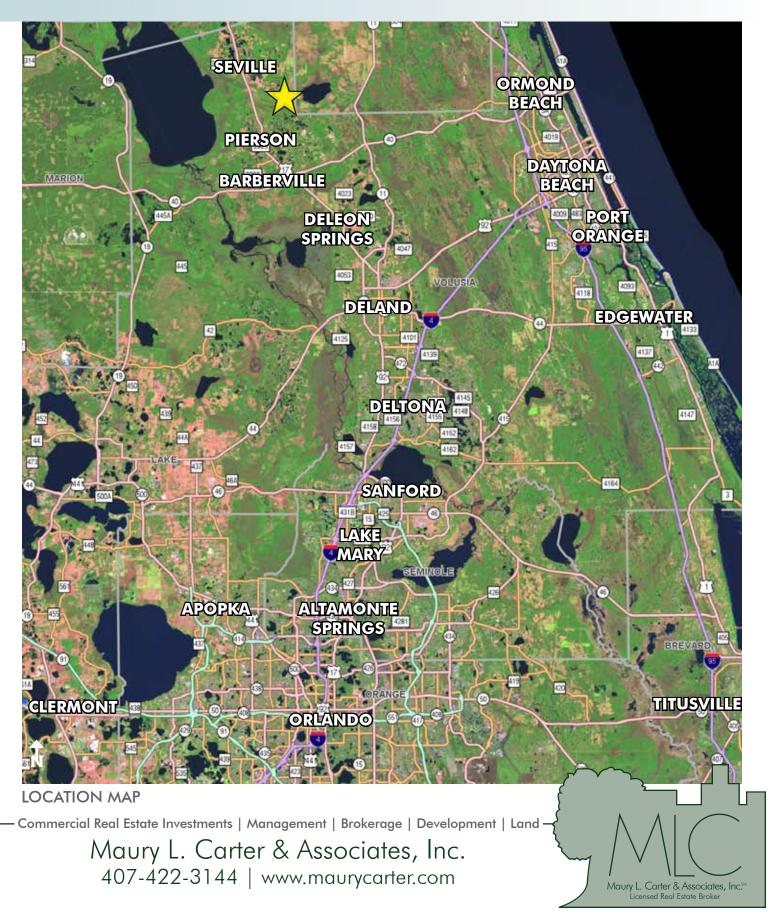

#### LOCATION

Located on Volusian Forest Trail in Pierson, FL, northern Volusia County

#### **DRIVE TIMES**

Just under 1 HOUR:

Daytona, New Smyrna and other east coast beaches

1 ± HOUR:

Orlando, Sanford/Lake Mary, Sanford International Airport, Ocala

1.5 HOURS:

Jacksonville

Offering subject to errors, omission, prior sale or withdrawal without notice.