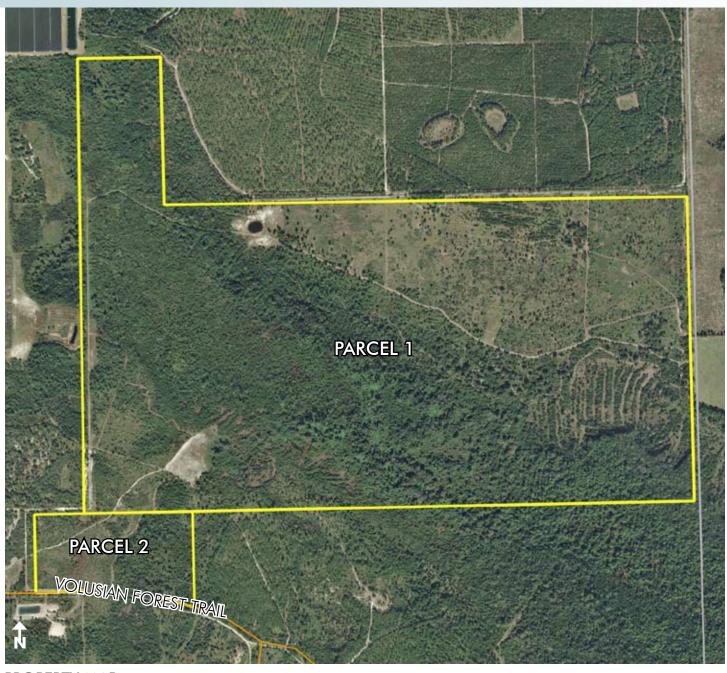

#### SIZE

365.5± acres (per Volusia County) Parcel 1: 340 acres/Parcel 2: 25.5 acres

#### ZONING

Parcel 1 (340 acres): A1, FR (Forestry Resource), RC (Resource Corridor)

Parcel 2 (25.5 acres): RPUD (Residential Planned Urban Development)

Official Acreage: 365.5 acres

#### **ROAD FRONTAGE**

1,426' ± on Volusian Forest Trail

— Commercial Real Estate Investments | Management | Brokerage | Development | Land

Maury L. Carter & Associates, Inc. 407-422-3144 | www.maurycarter.com

365.5± acres Volusia County, FL

PROPERTY MAP

— Commercial Real Estate Investments | Management | Brokerage | Development | Land -