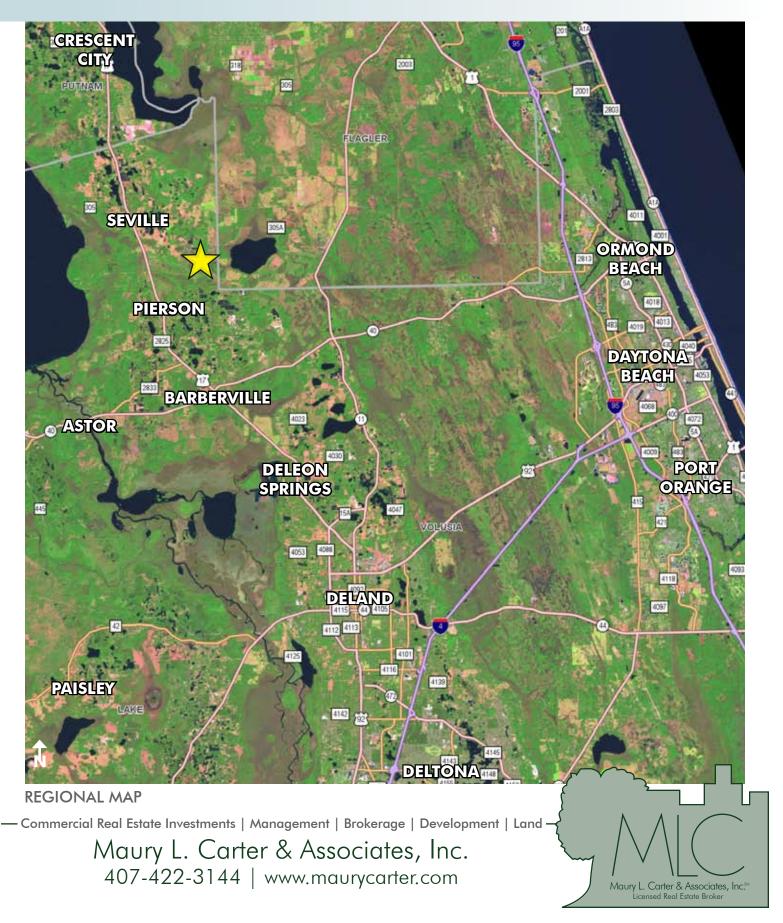

#### LOCATION

Located on Volusian Forest Trail in Pierson, FL, northern Volusia County

#### **DRIVE TIMES**

Just under 1 HOUR:

Daytona, New Smyrna and other east coast beaches

1 ± HOUR:

Orlando, Sanford/Lake Mary, Sanford International Airport, Ocala

1.5 HOURS:

Jacksonville

Offering subject to errors, omission, prior sale or withdrawal without notice.