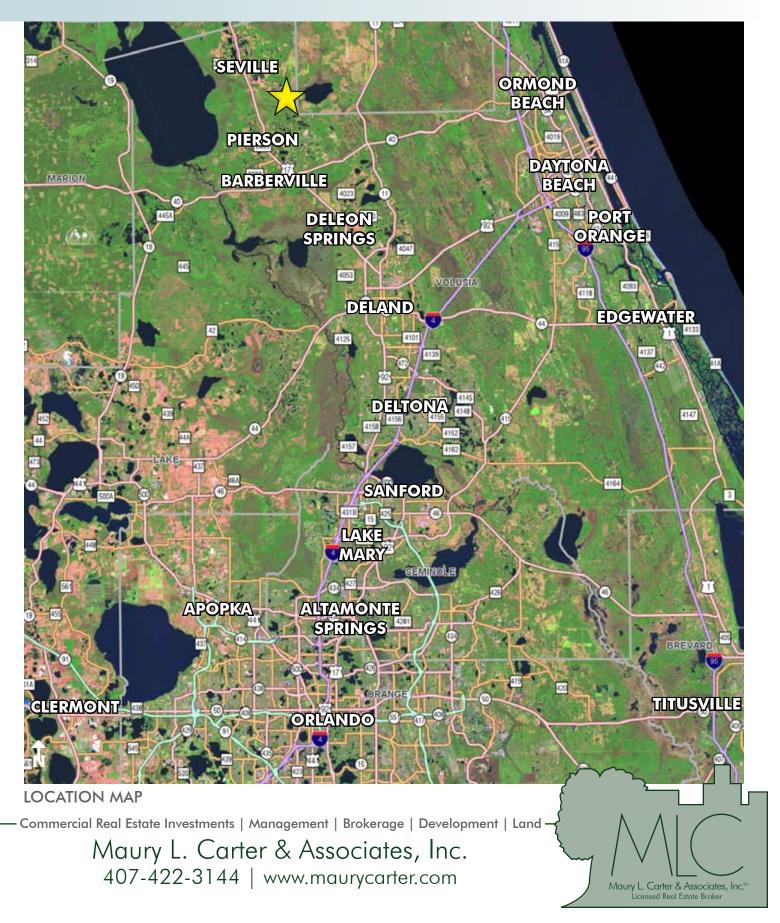

#### LOCATION

Located on Volusian Forest Trail in Pierson, FL, northern Volusia County

#### **DRIVE TIMES**

Just under 1 HOUR:

Daytona, New Smyrna and other east coast beaches

1 ± HOUR:

Orlando, Sanford/Lake Mary, Sanford International Airport, Ocala

1.5 HOURS:

Jacksonville

Offering subject to errors, omission, prior sale or withdrawal without notice.