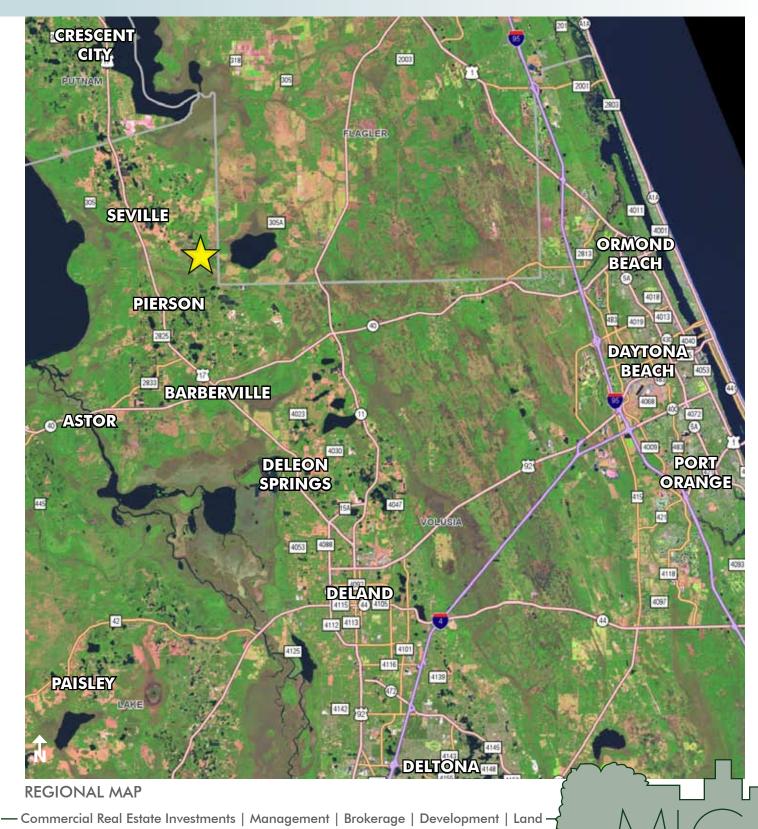

### DRIVE TIMES

<u>Just under 1 HOUR</u>: Daytona, New Smyrna and other east coast beaches

<u>1 ± HOUR</u>: Orlando, Sanford/Lake Mary, Sanford International Airport, Ocala

<u>1.5 HOURS</u>: Jacksonville

### LOCATION

Located on Volusian Forest Trail in Pierson, FL, northern Volusia County