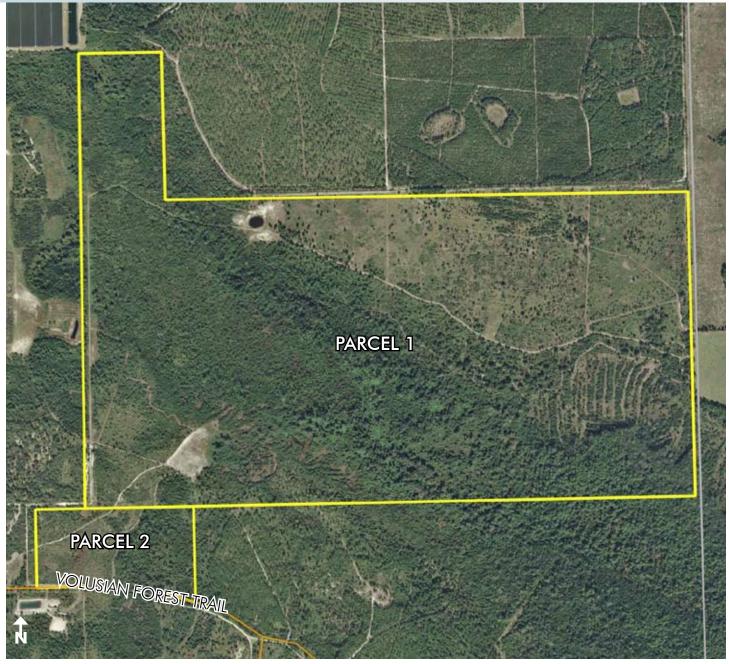

#### SIZE

365.5± acres (per Volusia County) Parcel 1: 340 acres/Parcel 2: 25.5 acres

### ZONING

<u>Parcel 1 (340 acres)</u>: A1, FR (Forestry Resource), RC (Resource Corridor) <u>Parcel 2 (25.5 acres)</u>: RPUD (Residential Planned Urban Development) <u>Official Acreage</u>: 365.5 acres

#### FUTURE LAND USE

<u>Parcel 1</u>: AR (Ag Resource), ESC (Environmental Systems Corridors) <u>Parcel 2</u>: ESC

#### ROAD FRONTAGE

1,426'  $\pm$  on Volusian Forest Trail

365.5± acres Volusia County, FL

PROPERTY MAP

--- Commercial Real Estate Investments | Management | Brokerage | Development | Land -

Maury L. Carter & Associates, Inc. 407-422-3144 | www.maurycarter.com

365.5± acres Volusia County, FL