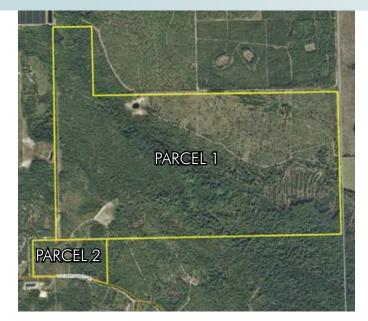

#### SIZE

365.5± acres (per Volusia County) Parcel 1: 340 acres/Parcel 2: 25.5 acres

### ZONING

<u>Parcel 1 (340 acres)</u>: A1, FR (Forestry Resource), RC (Resource Corridor) <u>Parcel 2 (25.5 acres)</u>: RPUD (Residential Planned Urban Development) <u>Official Acreage</u>: 365.5 acres

#### FUTURE LAND USE

<u>Parcel 1</u>: AR (Ag Resource), ESC (Environmental Systems Corridors) <u>Parcel 2</u>: ESC

365.5± acres Volusia County, FL

PROPERTY MAP

--- Commercial Real Estate Investments | Management | Brokerage | Development | Land -

Maury L. Carter & Associates, Inc. 407-422-3144 | www.maurycarter.com

365.5± acres Volusia County, FL