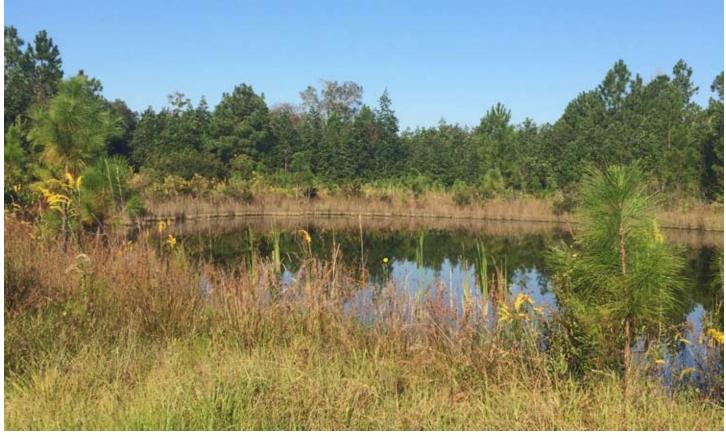

#### SECLUDED PROPERTY WITH POTENTIAL FOR FARMING, RANCHING, HUNTING & FISHING!

Farmers, ranchers, growers and outdoorsmen, take notice! Gilginia Tree Farm is a gorgeous property that can fit the needs of many users. Located in North Volusia County surrounded by farms, ranches, and natural lands.

#### DESCRIPTION

Farmers, ranchers, outdoorsman and growers, take notice! Farming, ranching, silviculture ( $60\pm$  acres of mature slash pine on site) and other agricultural uses would be conducive to this land.