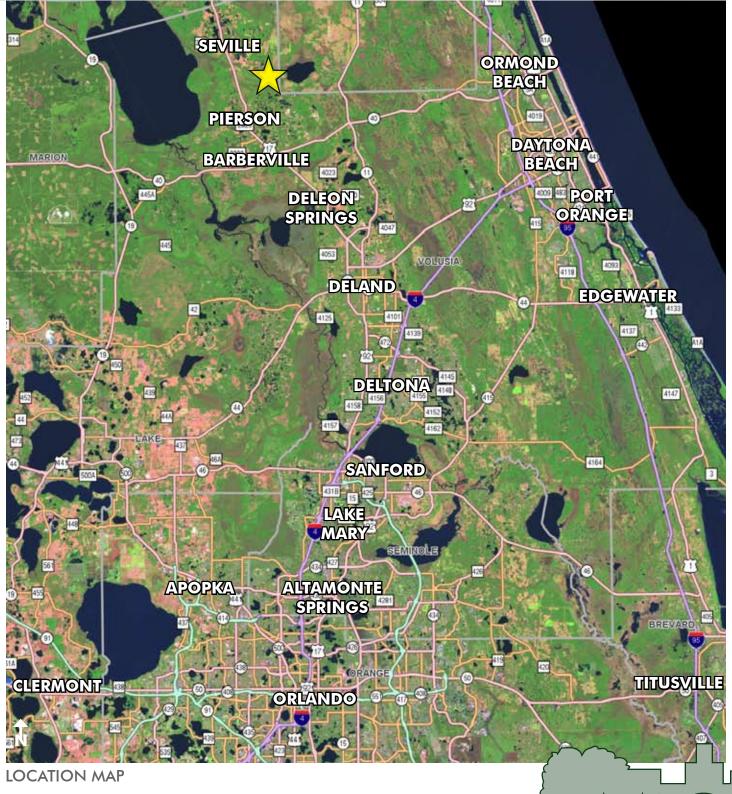

### DRIVE TIMES

<u>Just under 1 HOUR</u>: Daytona, New Smyrna and other east coast beaches

<u>1 ± HOUR</u>: Orlando, Sanford/Lake Mary, Sanford International Airport, Ocala

<u>1.5 HOURS</u>: Jacksonville

### LOCATION

Located on Volusian Forest Trail in Pierson, FL, northern Volusia County