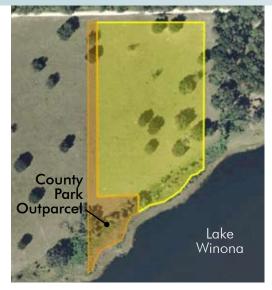

#### SIZE

8.05 ± acre lakefront residential lot Additional 8.25 ± acre lot available. Portions of  $181 \pm$  acre tract also under contract. (Please call or see website for more information)

#### ZONING

A-1 (1 unit/10 acres)

LAKE FRONTAGE/ACCESS

 $350' \pm$  of lake frontage on Lake Winona. Lake Winona, 100± acres in size, is spring-fed, sand bottom, and is "walk off into the water" high banked frontage.