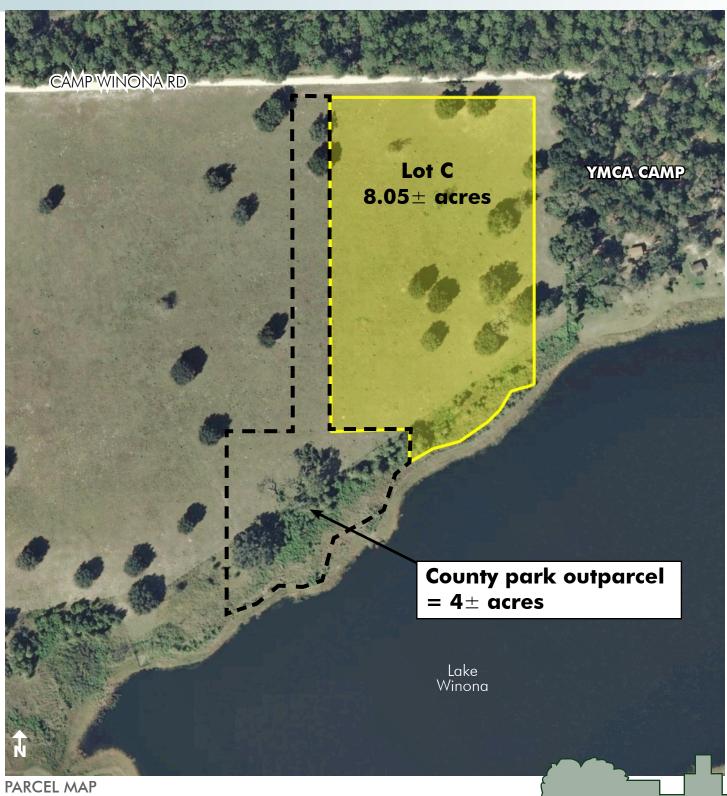

#### SIZE

8.05 ± acre lakefront residential lot Additional 8.25 ± acre lot available. Portions of  $181 \pm$  acre tract also under contract. (Please call or see website for more information)

#### ZONING

A-1 (1 unit/10 acres)

LAKE FRONTAGE/ACCESS

 $350' \pm$  of lake frontage on Lake Winona. Lake Winona, 100± acres in size, is spring-fed, sand bottom, and is "walk off into the water" high banked frontage.