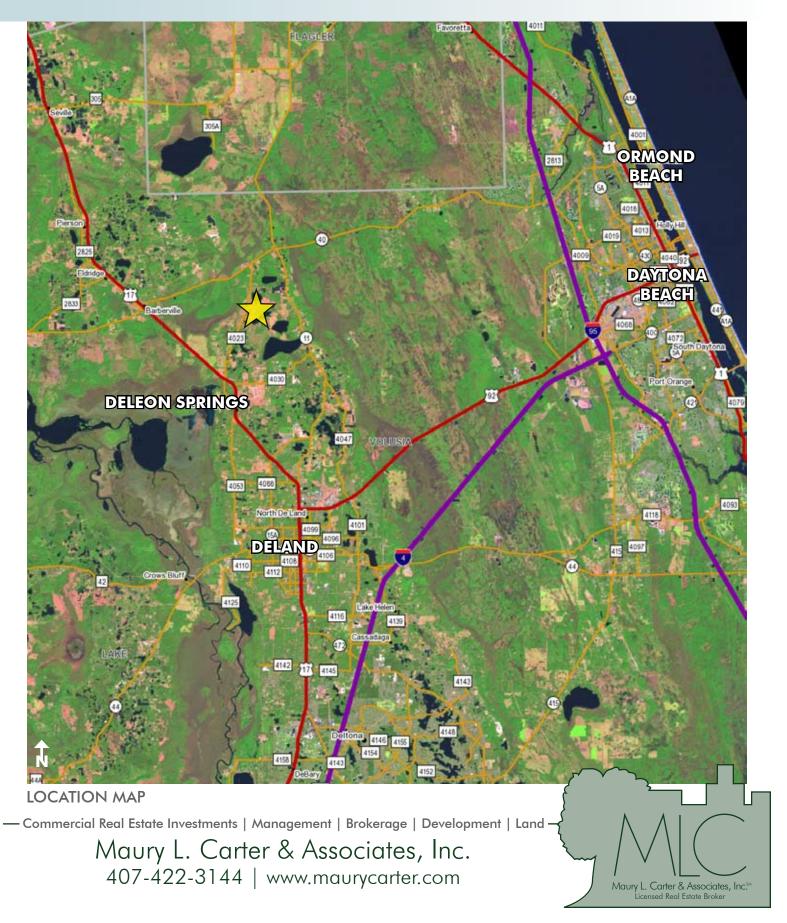

#### LOCATION

Main entrance located on Camp Winona Road. Property is located in north Volusia County, just two miles SW of the intersection of Hwy 11 and Hwy 40. 1 hour to Orlando, 2 hours to Tampa, 35 minutes to Daytona, 55 minutes to New Smyrna Beach, 1 hour to Ocala.