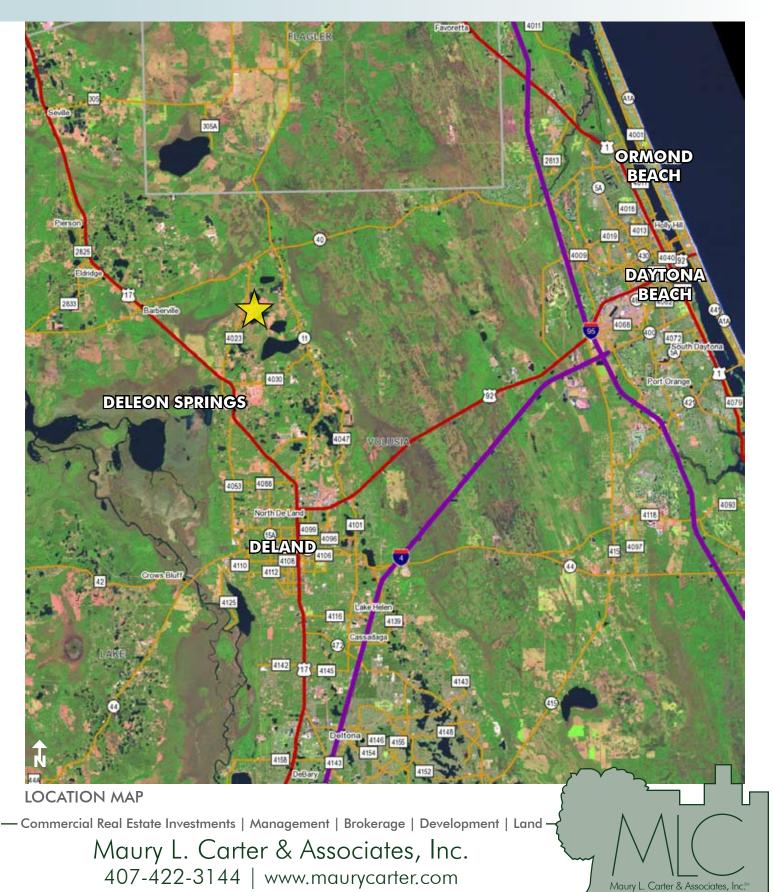

#### LOCATION

ad.
Just two
Hwy 40.
inutes
ch, 1 Main entrance located on Camp Winona Road. Property is located in north Volusia County, just two miles SW of the intersection of Hwy 11 and Hwy 40. 1 hour to Orlando, 2 hours to Tampa, 35 minutes to Daytona, 55 minutes to New Smyrna Beach, 1 hour to Ocala.