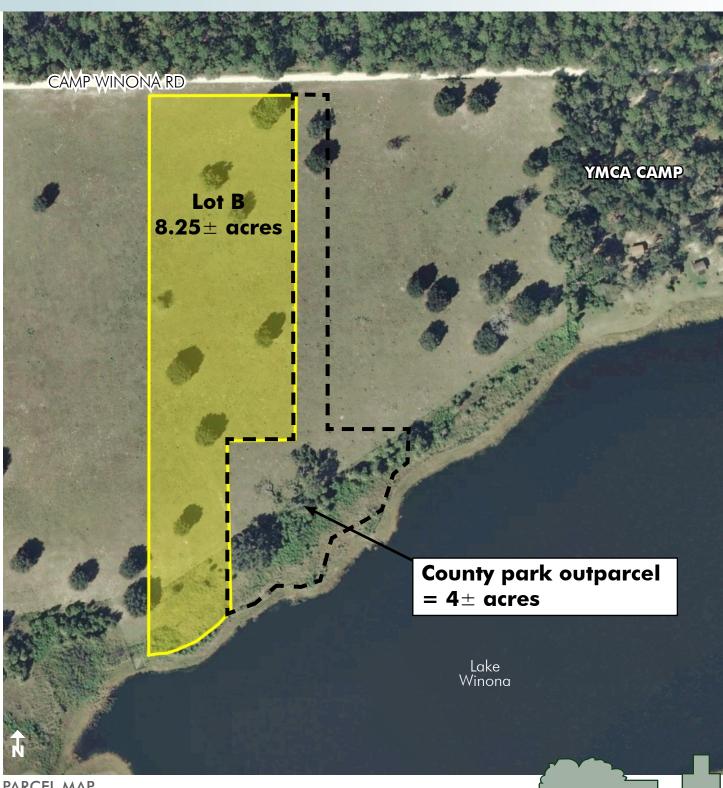

### SIZE

8.25 ± acre lakefront residential lot THIS PARCEL IS UNDER CONTRACT. Portions of  $181 \pm$  acre tract also under contract. (Please call or see website for more information)

\$100,000

#### LAKE FRONTAGE/ACCESS

225' ± of lake frontage on Lake Winona. Lake Winona, 100± acres in size, is spring-fed, sand bottom, and is "walk off into the water" high banked frontage.

### WINONA RANCH 8.25 ± ACRES

181± acres also available Volusia County, FL

PARCEL MAP

— Commercial Real Estate Investments | Management | Brokerage | Development | Land -

Maury L. Carter & Associates, Inc. 407-422-3144 | www.maurycarter.com