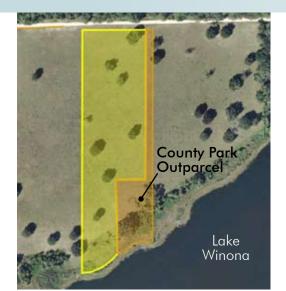

### SIZE

8.25 ± acre lakefront residential lot THIS PARCEL IS UNDER CONTRACT. Portions of  $181 \pm$  acre tract also under contract. (Please call or see website for more information)

\$100,000

#### LAKE FRONTAGE/ACCESS

225' ± of lake frontage on Lake Winona. Lake Winona, 100± acres in size, is spring-fed, sand bottom, and is "walk off into the water" high banked frontage.

### WINONA RANCH 8.25 ± ACRES

181± acres also available Volusia County, FL

PARCEL MAP

— Commercial Real Estate Investments | Management | Brokerage | Development | Land -

Maury L. Carter & Associates, Inc. 407-422-3144 | www.maurycarter.com