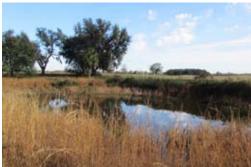

# CENTER HILL RANCH

 $37.72 \pm$  acres available (87.72 \pm total acres) Sumter County, FL









### LOCATION

Located north of CR 558 and east of CR 577 in Center Hill, Sumter County, FL

#### SIZE

87.72± acres

#### PRICE OPTIONS

Option 1:  $50\pm$  acres = SOLD (9/10/15) Option 2:  $37.72\pm$  acres = \$199,000 UNDER CONTRACT

### ZONING/FLU

Agricultural

#### WATER

One small watering pond for livestock

#### DESCRIPTION

This property is perfect for a hobby farmer or rancher. Build a dream home over looking wide open pastures. Gorgeous pine stands and oaks hammocks are located throughout the property.

## PARCEL ID

Q12=075

Offering subject to errors, omission, prior sale or withdrawal without notice.

--- Commercial Real Estate Investments | Management | Brokerage | Development | Land --

Maury L. Carter & Associates, Inc. 407-422-3144 | www.maurycarter.com



## CENTE