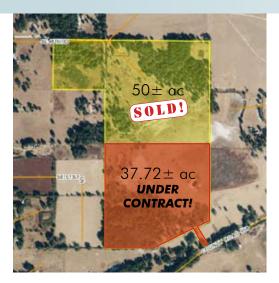

# CENTER HILL RANCH

 $37.72 \pm$  acres available (87.72 \pm total acres) Sumter County, FL

#### SIZE

87.72± acres

#### PRICE OPTIONS

Option 1:  $50\pm$  acres = SOLD (9/10/15) Option 2:  $37.72\pm$  acres = \$199,000 UNDER CONTRACT