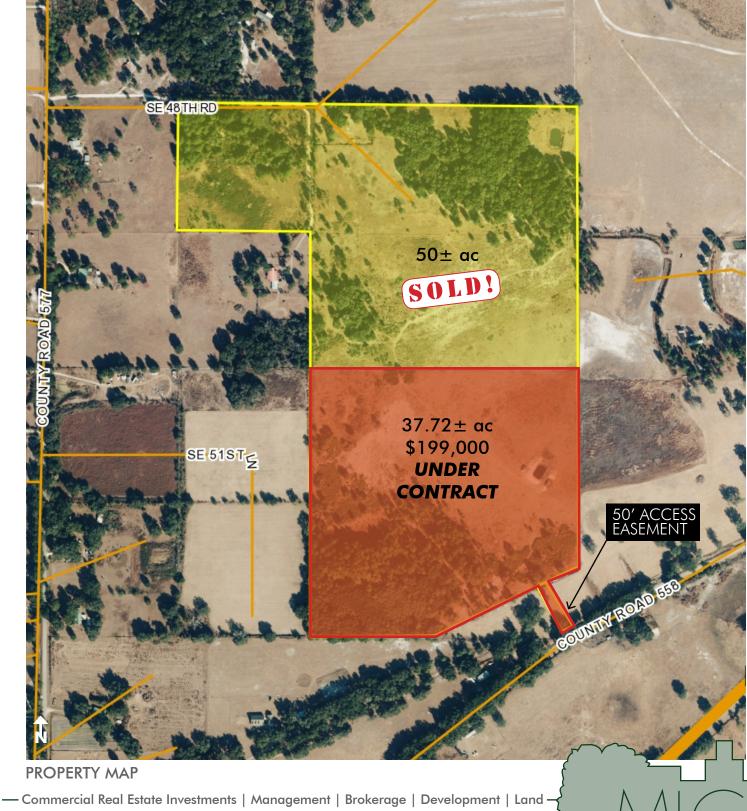

#### SIZE

87.72± acres

#### PRICE OPTIONS

Option 1:  $50\pm$  acres = SOLD (9/10/15) Option 2:  $37.72\pm$  acres = \$199,000 UNDER CONTRACT

#### WATER

One small watering pond for livestock

#### DESCRIPTION

This property is perfect for a hobby farmer or rancher. Build a dream home over looking wide open pastures. Gorgeous pine stands and oaks hammocks are located throughout the property.