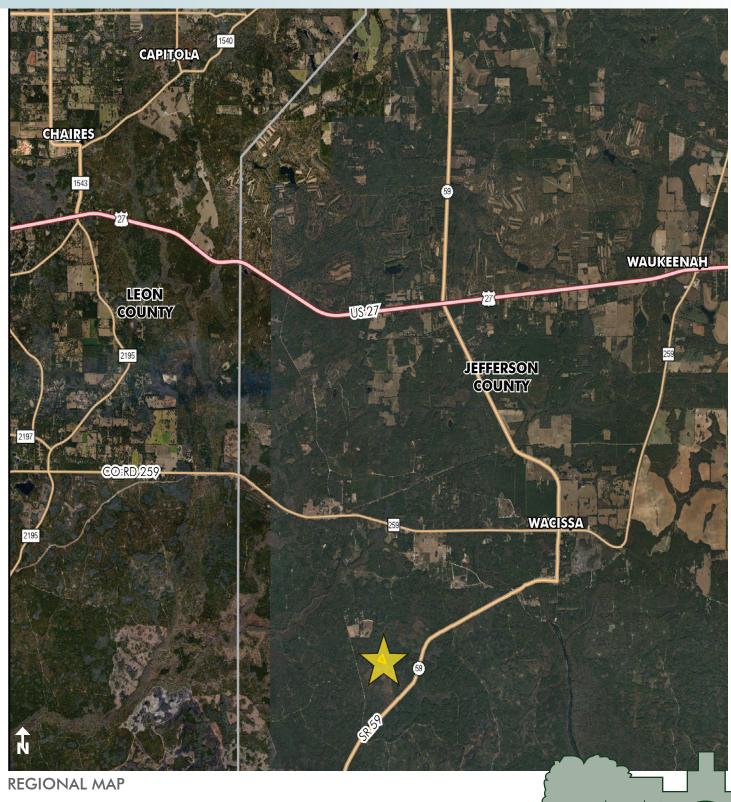

#### LOCATION/DESCRIPTION

Property is located on west side of SR 59 and on east side of Connell Tram Road. Minutes from Highway 27, I-10 and Tallahassee.