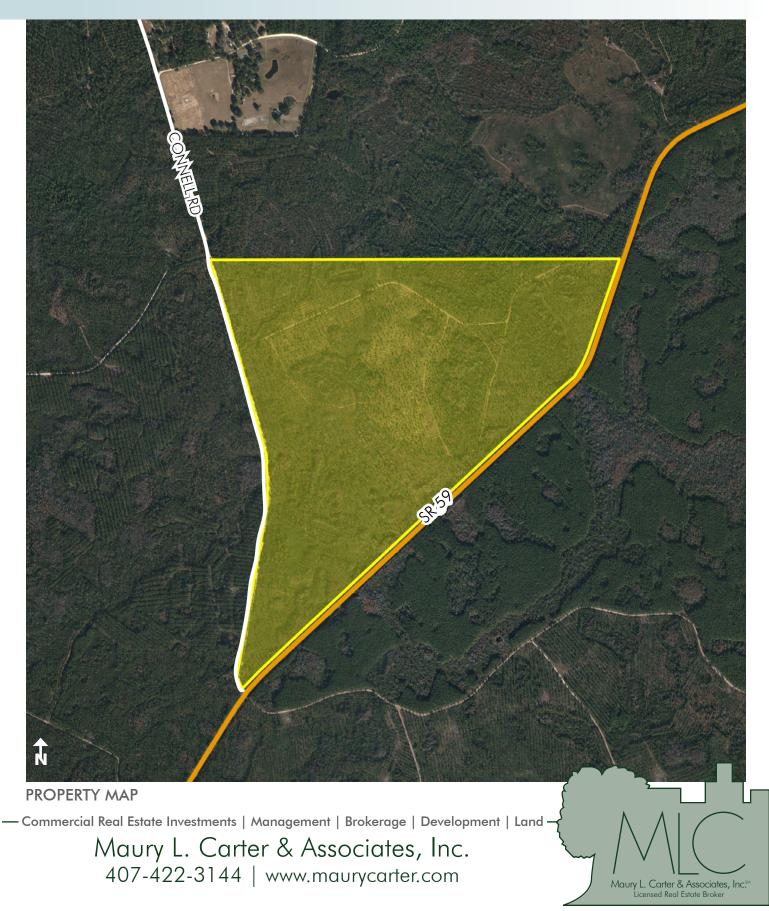

#### LOCATION/DESCRIPTION

Property is located on west side of SR 59 and on east side of Connell Tram Road. Minutes from Highway 27, I-10 and Tallahassee.

#### ROAD FRONTAGE

 $1.5\pm$  miles on State Road 59  $1.1\pm$  miles on Connell Tram Road