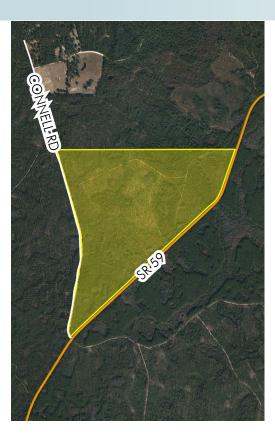

#### LOCATION/DESCRIPTION

Property is located on west side of SR 59 and on east side of Connell Tram Road. Minutes from Highway 27, I-10 and Tallahassee.

#### ROAD FRONTAGE

 $1.5\pm$  miles on State Road 59  $1.1\pm$  miles on Connell Tram Road