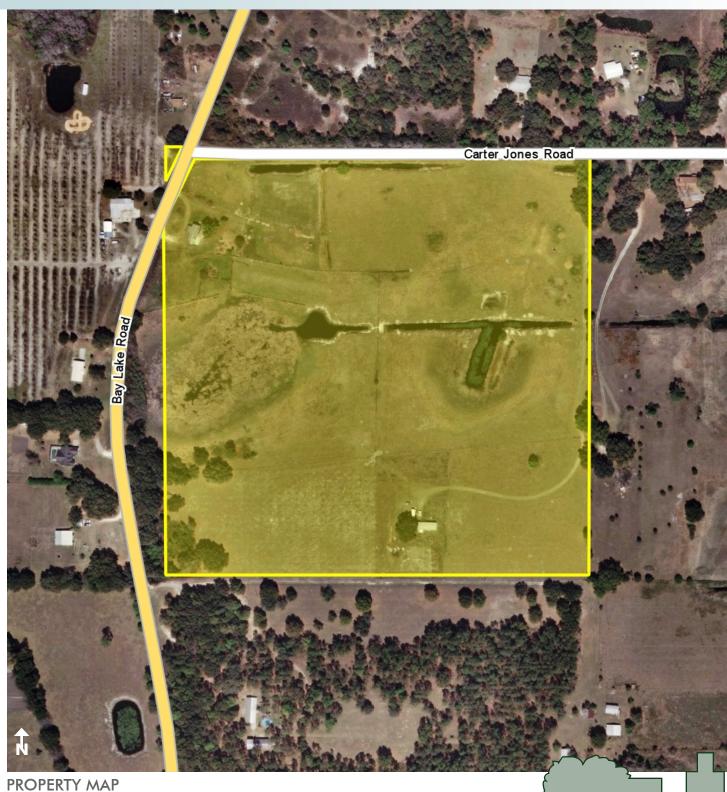

#### LOCATION

13920 Bay Lake Road, on the east side of Bay Lake Road and the south side of Carter Jones Road in Groveland, Florida.

#### **ROAD FRONTAGE**

235' ± on Bay Lake Road (CR 565) 1,230' ± on S side of Carter Jones Road

#### **RESIDENCES**

Property includes 1,915sf, 4 bed/2 bath house and 3 bed/2 bath manufactured home. Both residences are tenant occupied.