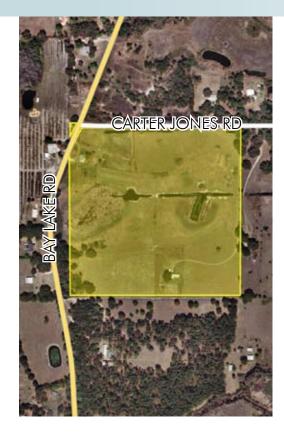

#### LOCATION

13920 Bay Lake Road, on the east side of Bay Lake Road and the south side of Carter Jones Road in Groveland, Florida.

#### **ROAD FRONTAGE**

235' ± on Bay Lake Road (CR 565) 1,230' ± on S side of Carter Jones Road