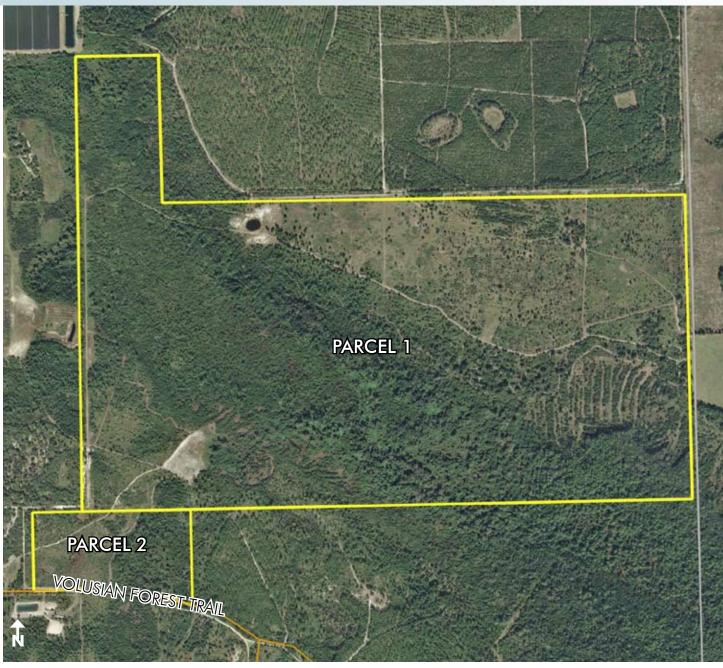

#### SIZE

365.5± acres (per Volusia County) Parcel 1: 340 acres/Parcel 2: 25.5 acres

#### ZONING

Parcel 1 (340 acres): A1, FR (Forestry Resource), RC (Resource Corridor)

Parcel 2 (25.5 acres): RPUD (Residential Planned Urban Development)

Official Acreage: 365.5 acres

#### **ROAD FRONTAGE**

1,426' ± on Volusian Forest Trail

— Commercial Real Estate Investments | Management | Brokerage | Development | Land -

Maury L. Carter & Associates, Inc. 407-422-3144 | www.maurycarter.com

365.5± acres Volusia County, FL

PROPERTY MAP

407-422-3144 | www.maurycarter.com