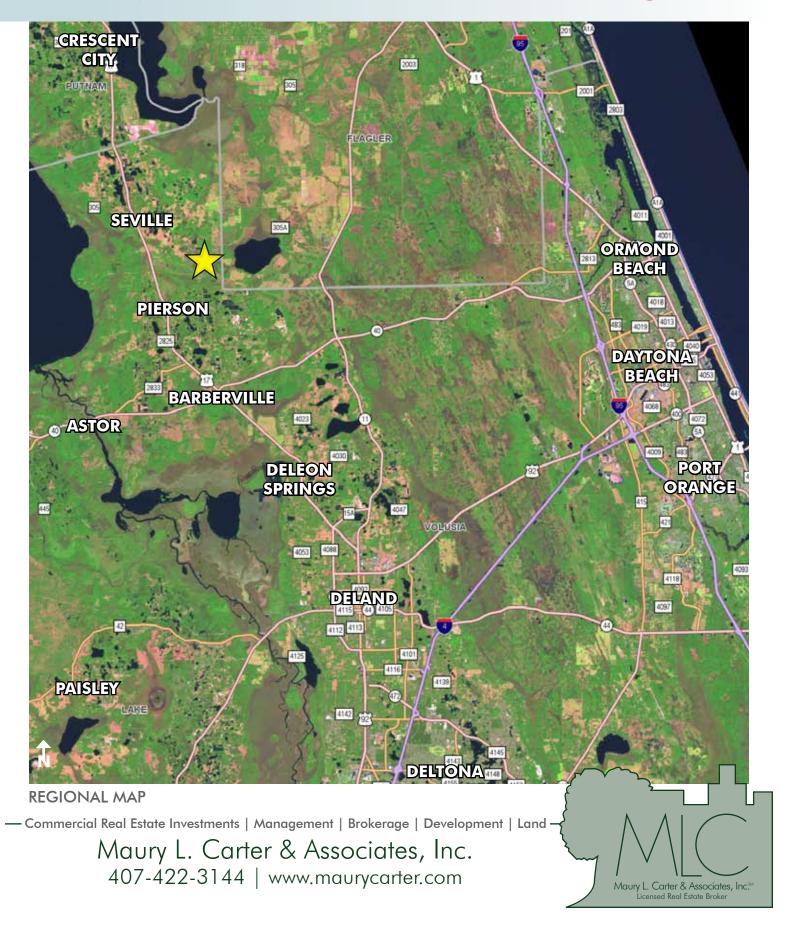

#### **DRIVE TIMES**

Just under 1 HOUR:

Daytona, New Smyrna and other east coast beaches

1 ± HOUR:

Orlando, Sanford/Lake Mary, Sanford International Airport, Ocala

1.5 HOURS:

Jacksonville

Offering subject to errors, omission, prior sale or withdrawal without notice.

#### LOCATION

Located on Volusian Forest Trail in Pierson, FL, northern Volusia County