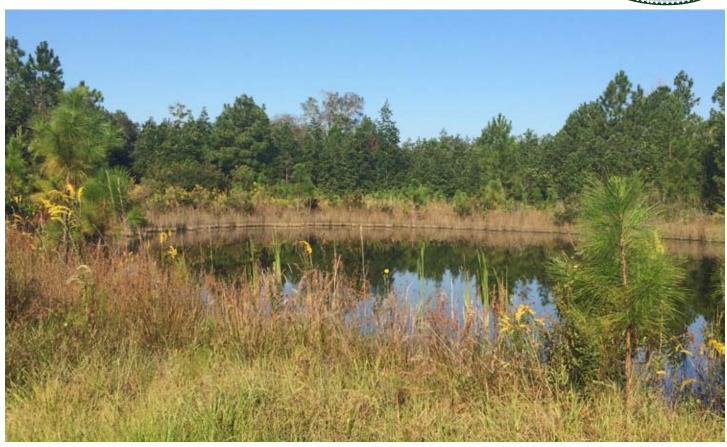

### SECLUDED PROPERTY WITH POTENTIAL FOR FARMING, RANCHING, HUNTING & FISHING!

Farmers, ranchers, growers and outdoorsmen, take notice! Gilginia Tree Farm is a gorgeous property that can fit the needs of many users. Located in North Volusia County surrounded by farms, ranches, and natural lands.

#### **DESCRIPTION**

Farmers, ranchers, outdoorsman and growers, take notice! Farming, ranching, silviculture (60± acres of mature slash pine on site) and other agricultural uses would be conducive to this land.