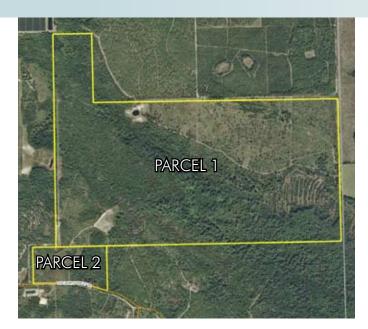

#### SIZE

365.5± acres (per Volusia County) Parcel 1: 340 acres/Parcel 2: 25.5 acres

#### ZONING

Parcel 1 (340 acres): A1, FR (Forestry Resource), RC (Resource Corridor)

Parcel 2 (25.5 acres): RPUD (Residential Planned Urban Development)

Official Acreage: 365.5 acres

— Commercial Real Estate Investments | Management | Brokerage | Development | Land -

Maury L. Carter & Associates, Inc. 407-422-3144 | www.maurycarter.com

365.5± acres Volusia County, FL

PROPERTY MAP

407-422-3144 | www.maurycarter.com