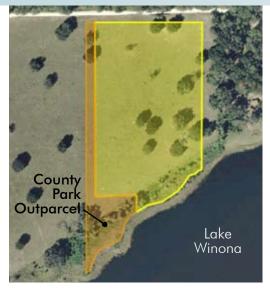

#### SIZE

8.05 ± acre lakefront residential lot THIS PARCEL IS UNDER CONTRACT.  $161-181 \pm$  acre tract also under contract. (Please call or see website for more information)

\$95,000

### LAKE FRONTAGE/ACCESS

 $350' \pm$  of lake frontage on Lake Winona. Lake Winona, 100± acres in size, is spring-fed, sand bottom, and is "walk off into the water" high banked frontage.

## WINONA RANCH 8.05 ± ACRES

Part of 161-181 ± acre Winona Ranch Tract Volusia County, FL

PARCEL MAP

— Commercial Real Estate Investments | Management | Brokerage | Development | Land -

Maury L. Carter & Associates, Inc. 407-422-3144 | www.maurycarter.com