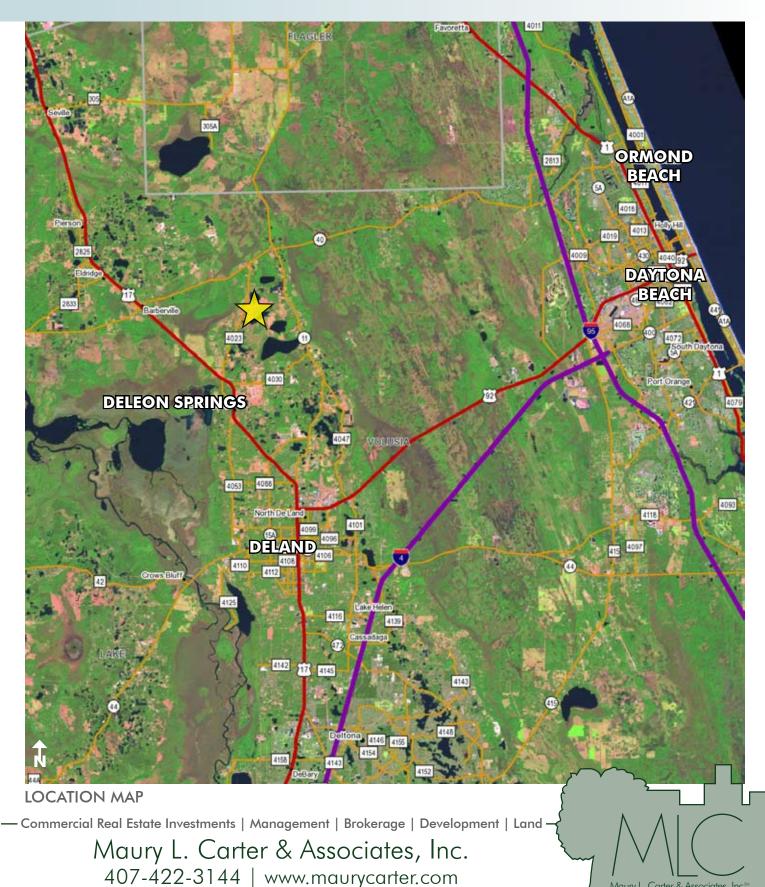

### LOCATION

Main entrance located on Camp Winona Road. Property is located in north Volusia County, just two miles SW of the intersection of Hwy 11 and Hwy 40. 1 hour to Orlando, 2 hours to Tampa, 35 minutes to Daytona, 55 minutes to New Smyrna Beach, 1 hour to Ocala.