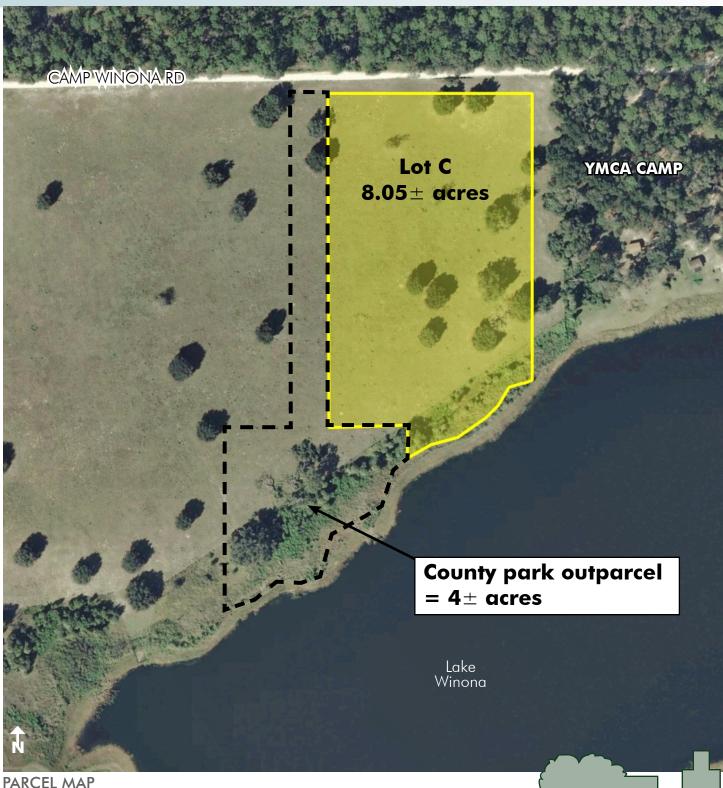

#### SIZE

8.05 ± acre lakefront residential lot THIS PARCEL IS UNDER CONTRACT.  $161-181 \pm$  acre tract also under contract. (Please call or see website for more information)

\$95,000

### LAKE FRONTAGE/ACCESS

 $350' \pm$  of lake frontage on Lake Winona. Lake Winona, 100± acres in size, is spring-fed, sand bottom, and is "walk off into the water" high banked frontage.

## WINONA RANCH 8.05 ± ACRES

Part of 161-181 ± acre Winona Ranch Tract Volusia County, FL

PARCEL MAP

— Commercial Real Estate Investments | Management | Brokerage | Development | Land -

Maury L. Carter & Associates, Inc. 407-422-3144 | www.maurycarter.com