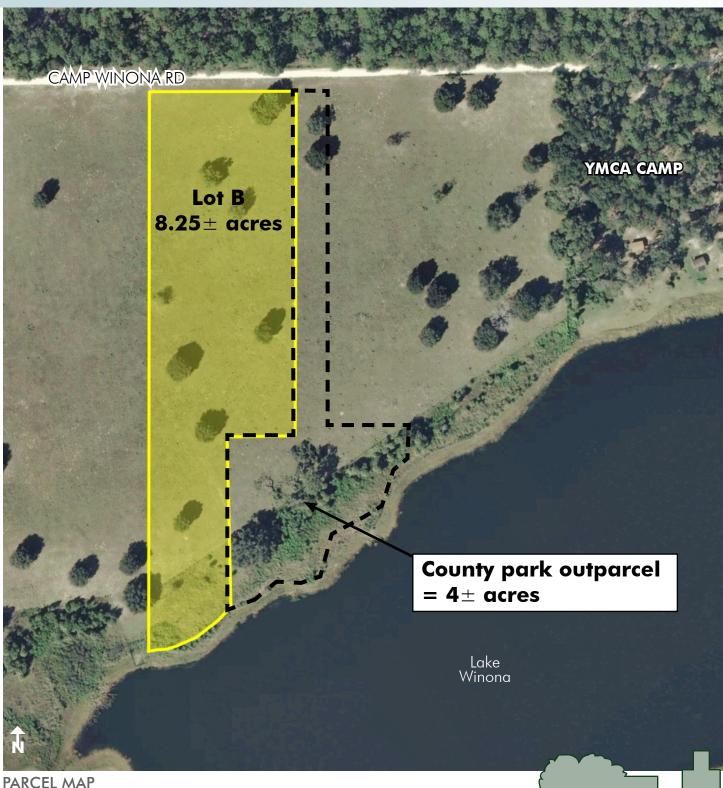

### SIZE

8.25 ± acre lakefront residential lot THIS PARCEL IS UNDER CONTRACT.  $161-181 \pm$  acre tract also under contract. (Please call or see website for more information)

\$100,000

# LAKE FRONTAGE/ACCESS

225' ± of lake frontage on Lake Winona. Lake Winona, 100± acres in size, is spring-fed, sand bottom, and is "walk off into the water" high banked frontage.

# WINONA RANCH 8.25 ± ACRES

Part of 161-181 ± acre Winona Ranch Tract Volusia County, FL

PARCEL MAP

— Commercial Real Estate Investments | Management | Brokerage | Development | Land -

Maury L. Carter & Associates, Inc. 407-422-3144 | www.maurycarter.com