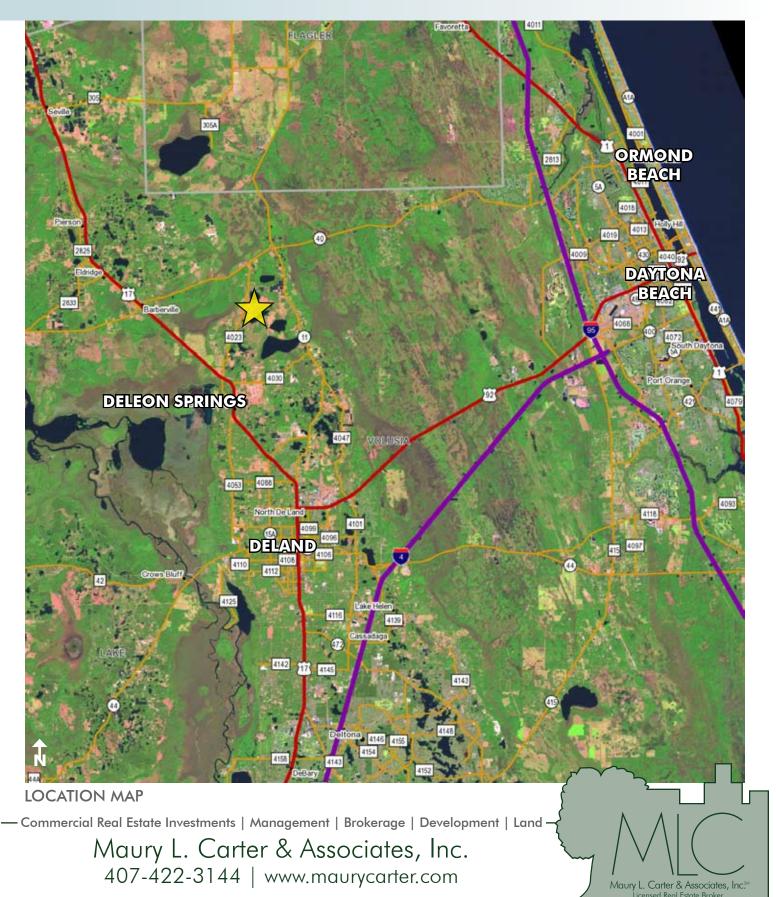

### LOCATION

Main entrance located on Camp Winona Road. Property is located in north Volusia County, just two miles SW of the intersection of Hwy 11 and Hwy 40. 1 hour to Orlando, 2 hours to Tampa, 35 minutes to Daytona, 55 minutes to New Smyrna Beach, 1 hour to Ocala.

# WINONA RANCH 8.25 ± ACRES

Part of  $161-181 \pm$  acre Winona Ranch Tract Volusia County, FL