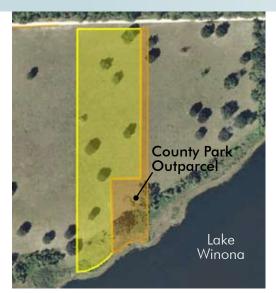

# WINONA RANCH 8.25 ± ACRES

Part of 161-181 ± acre Winona Ranch Tract Volusia County, FL

PARCEL MAP

— Commercial Real Estate Investments | Management | Brokerage | Development | Land -

Maury L. Carter & Associates, Inc. 407-422-3144 | www.maurycarter.com