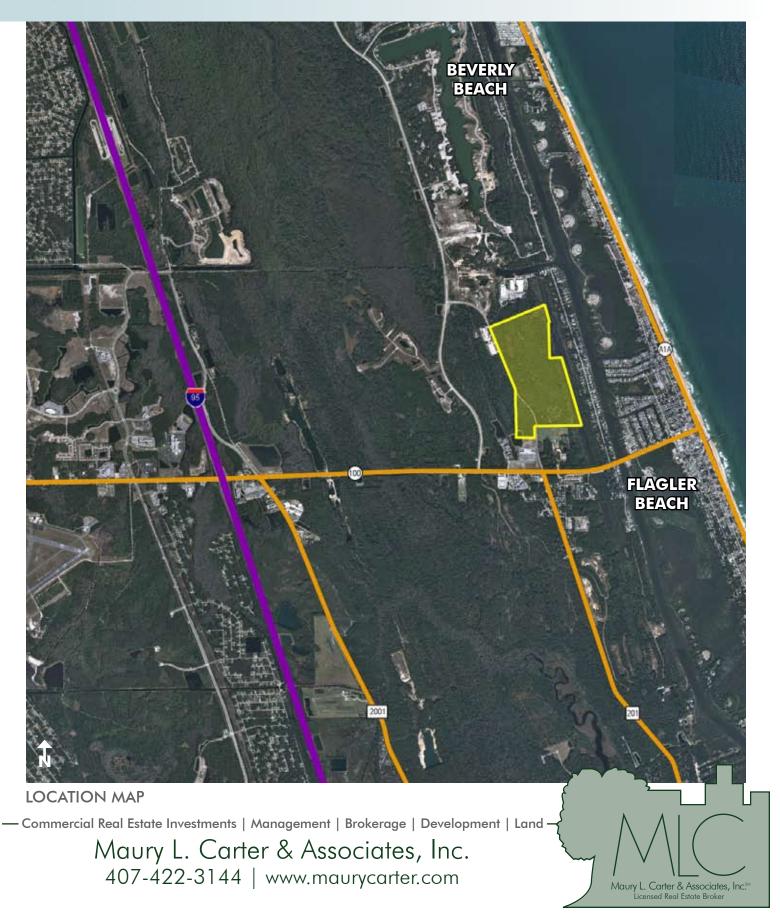

### LOCATION/DESCRIPTION

Coastal development opportunity within 5 minutes of I-95! Perfectly situated less than 3 minutes from the golden sands of Flagler Beach and its ever-expanding offering of river and ocean view restaurants, this is the last treasure along the Flagler and Volusia Coast. A dozen golf courses are within 15 minutes of the project and for the boater, there are numerous marinas and the Intracoastal Waterway less than a mile away. Beach Village is within walking distance to a new Publix shopping center and both projects offer utilities allowing for a mix of multi-family and single-family homes.