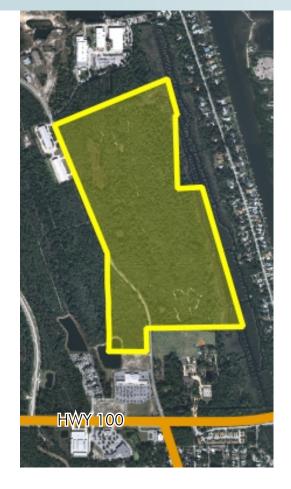

#### **ROAD FRONTAGE**

3,880' ± on Roberts Road

#### **PARCEL IDs**

11-12-31-0650-000A0-0060 - 48.06 acres 02-12-31-0000-01010-0151 - 74.78 acres 02-12-31-0000-01010-0141 - 9.04 acres 02-12-31-0000-01010-0152 - 45.27 acres 02-12-31-0000-01010-0142 - 12.98 acres 11-12-31-0650-000A0-0071 - 18.71 acres