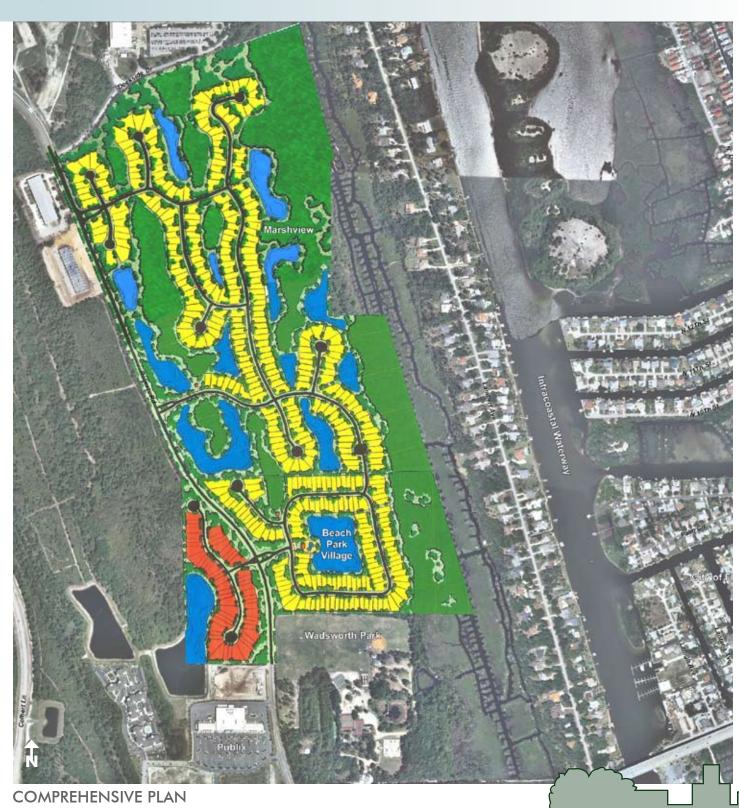

### LOCATION/DESCRIPTION

Coastal development opportunity within 5 minutes of I-95! Perfectly situated less than 3 minutes from the golden sands of Flagler Beach and its ever-expanding offering of river and ocean view restaurants, this is the last treasure along the Flagler and Volusia Coast. A dozen golf courses are within 15 minutes of the project and for the boater, there are numerous marinas and the Intracoastal Waterway less than a mile away. Beach Village is within walking distance to a new Publix shopping center and both projects offer utilities allowing for a mix of multi-family and single-family homes.

### ZONING

PUD (single-family and multi-family)