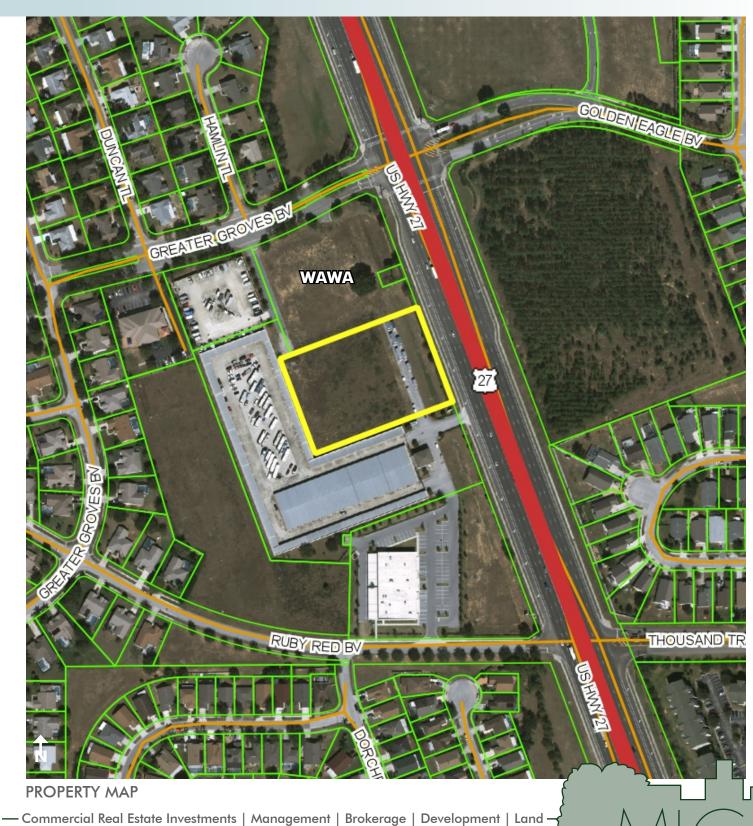

#### LOCATION

Located on the west side of US Highway 27 at the entrance to the Greater Groves subdivision within unincorporated Lake County.

## ROAD FRONTAGE/TRAFFIC

265' ± on W side of US Highway 27. Lake County Engineering 2014 AADT of 35,361 (station 141)

#### DESCRIPTION

Located in the highly desirable Four Corners area of Lake County. A new Wawa is located just north of the property. The site is high and dry with retention area in place and excellent physical, legal and economic characteristics.