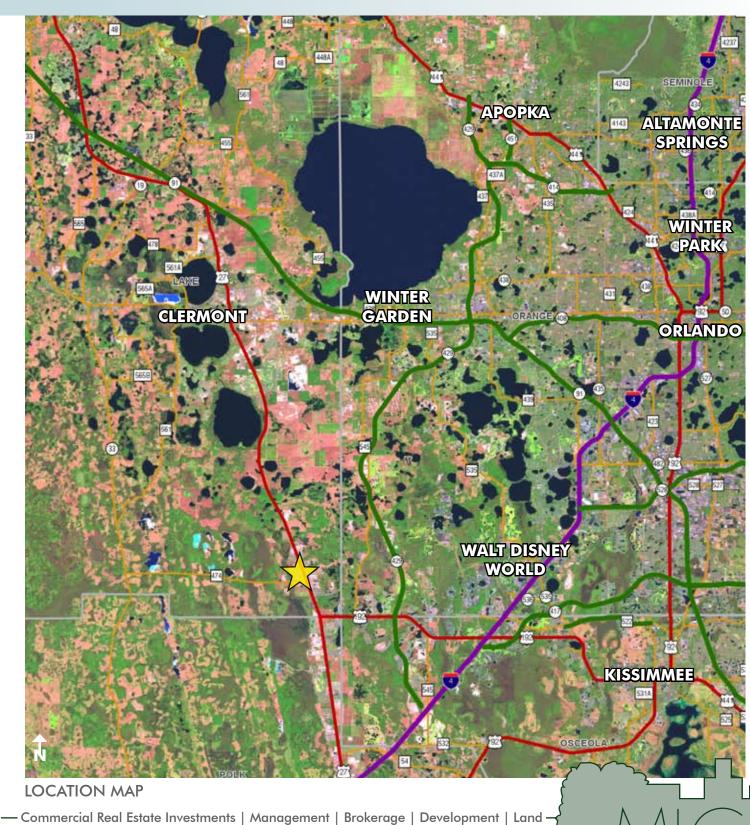

#### LOCATION

Located on the west side of US Highway 27 at the entrance to the Greater Groves subdivision within unincorporated Lake County.

## ROAD FRONTAGE/TRAFFIC

265' ± on W side of US Highway 27. Lake County Engineering 2014 AADT of 35,361 (station 141)