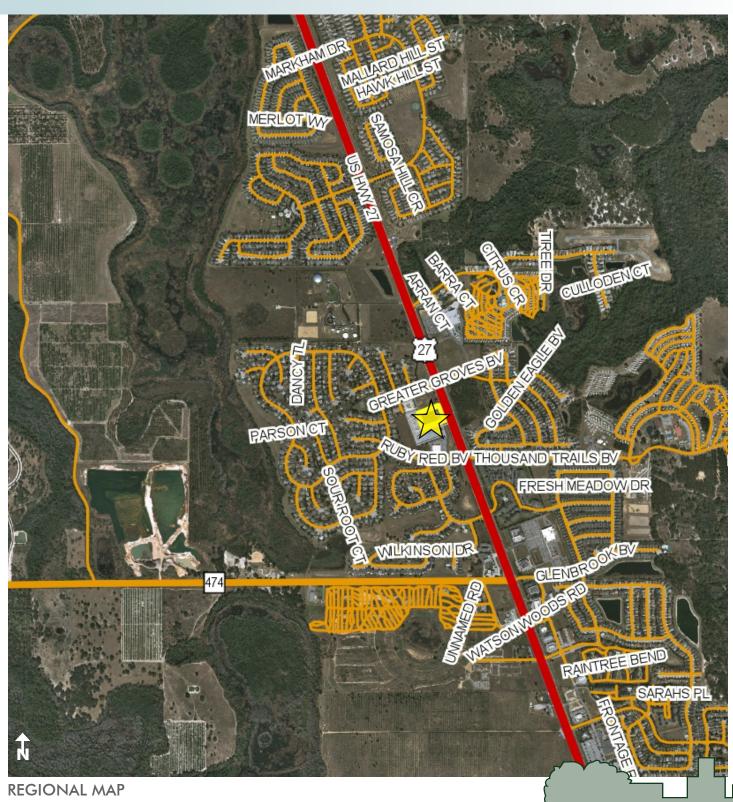

#### LOCATION

Located on the west side of US Highway 27 at the entrance to the Greater Groves subdivision within unincorporated Lake County.