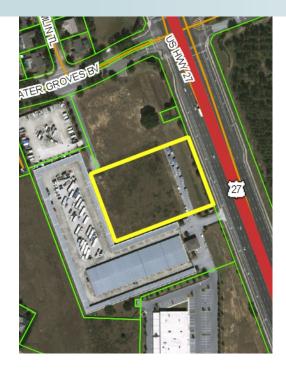

#### LOCATION

Located on the west side of US Highway 27 at the entrance to the Greater Groves subdivision within unincorporated Lake County.

## ROAD FRONTAGE/TRAFFIC

265' ± on W side of US Highway 27. Lake County Engineering 2014 AADT of 35,361 (station 141)

#### DESCRIPTION

Located in the highly desirable Four Corners area of Lake County. A new Wawa is located just north of the property. The site is high and dry with retention area in place and excellent physical, legal and economic characteristics.