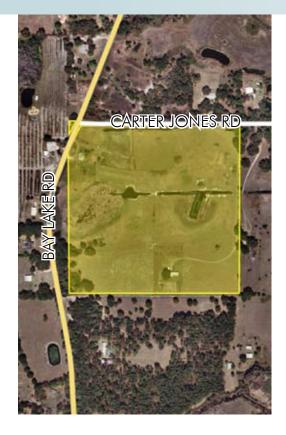

### LOCATION

13920 Bay Lake Road, on the east side of Bay Lake Road and the south side of Carter Jones Road in Groveland, Florida.

### **ROAD FRONTAGE**

235' ± on Bay Lake Road (CR 565) 1,230' ± on S side of Carter Jones Road

Maury L. Carter & Associates, Inc. 407-422-3144 | www.maurycarter.com

39± acres Lake County, FL

PROPERTY MAP

— Commercial Real Estate Investments | Management | Brokerage | Development | Land -

Maury L. Carter & Associates, Inc. 407-422-3144 | www.maurycarter.com