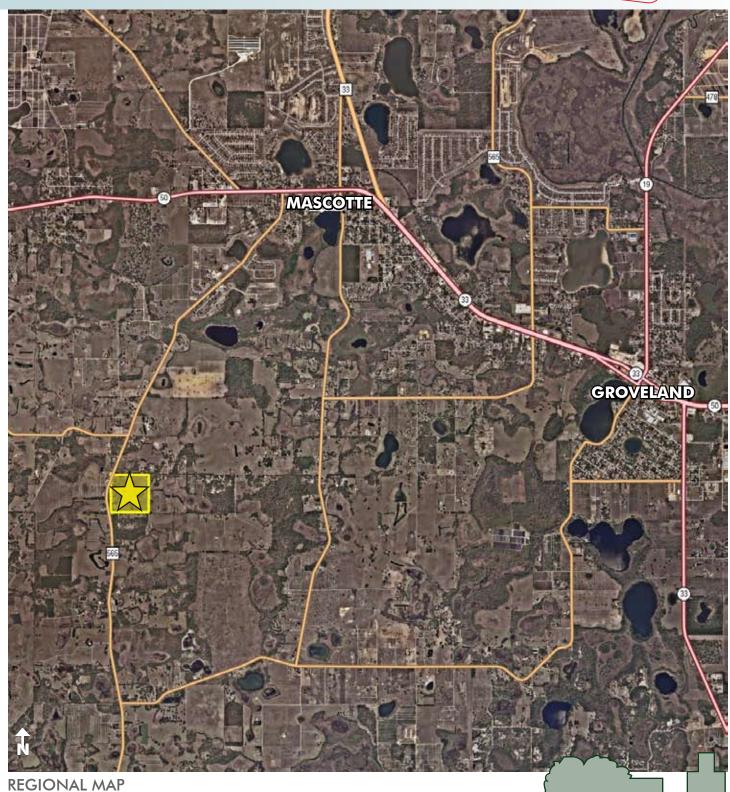

### LOCATION

13920 Bay Lake Road, on the east side of Bay Lake Road and the south side of Carter Jones Road in Groveland, Florida.

 $39 \pm acres$ Lake County, FL

Maury L. Carter & Associates, Inc.<sup>5,6</sup> Licensed Real Estate Broker

— Commercial Real Estate Investments | Management | Brokerage | Development | Land -

Maury L. Carter & Associates, Inc. 407-422-3144 | www.maurycarter.com