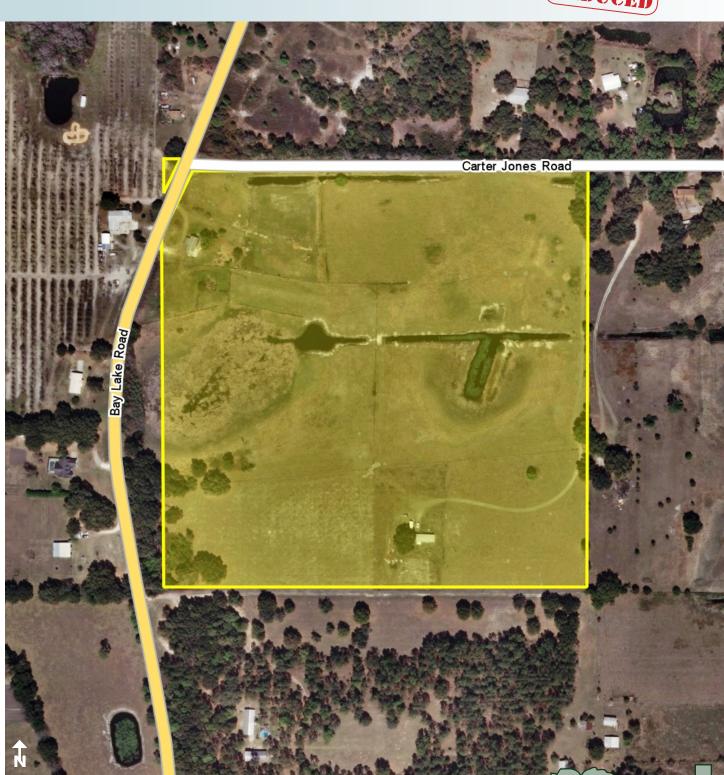

### LOCATION

13920 Bay Lake Road, on the east side of Bay Lake Road and the south side of Carter Jones Road in Groveland, Florida.

### **ROAD FRONTAGE**

235' ± on Bay Lake Road (CR 565) 1,230' ± on S side of Carter Jones Road

Maury L. Carter & Associates, Inc. 407-422-3144 | www.maurycarter.com

39± acres Lake County, FL

PROPERTY MAP

— Commercial Real Estate Investments | Management | Brokerage | Development | Land -

Maury L. Carter & Associates, Inc. 407-422-3144 | www.maurycarter.com