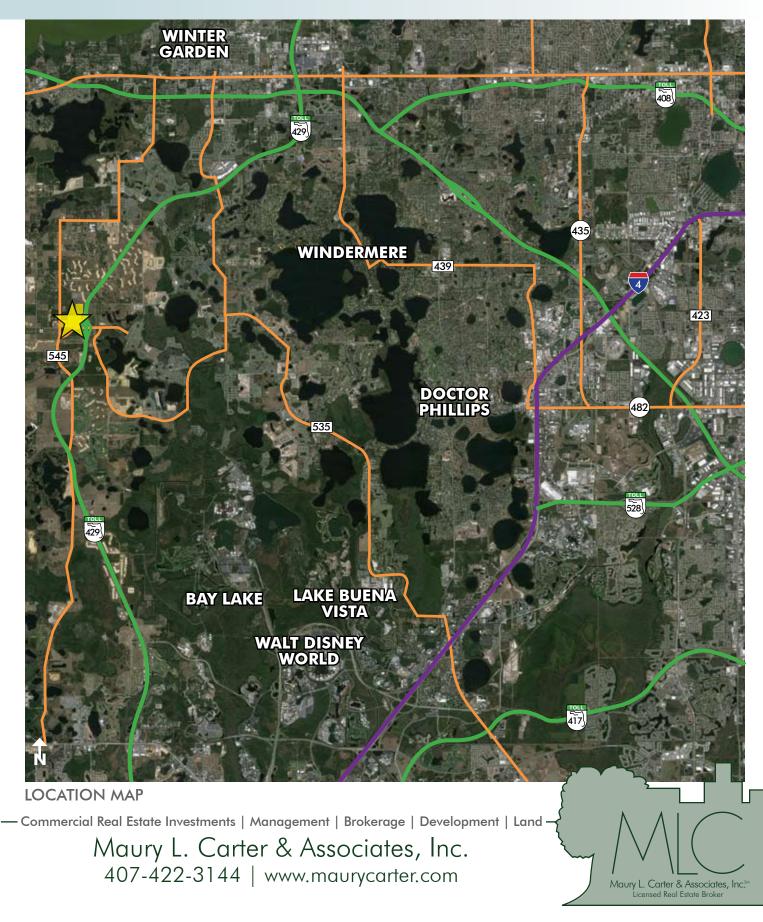

#### LOCATION/DESCRIPTION

Just 4 miles north of Walt Disney World's 50,000 employees is the commercial center of Central Florida's top new bedroom community of Horizon West. Located at the interchange of the Western Beltway and New Independence Parkway, this 61± acre site will be the next preferred new home locale for the massive work centers of Downtown Orlando, Universal Studios, Lockheed Martin, Orlando Central Park, Walt Disney World and the Orange County Convention Center. Orange County utilities.

Property is located on the west side of SR 429 (Western Beltway) at SR 429 and New Independence Parkway interchange, approximately 4 miles north of Walt Disney World and approximately 1/2 mile east of CR 545/Avalon Road in west Orange County, Florida.