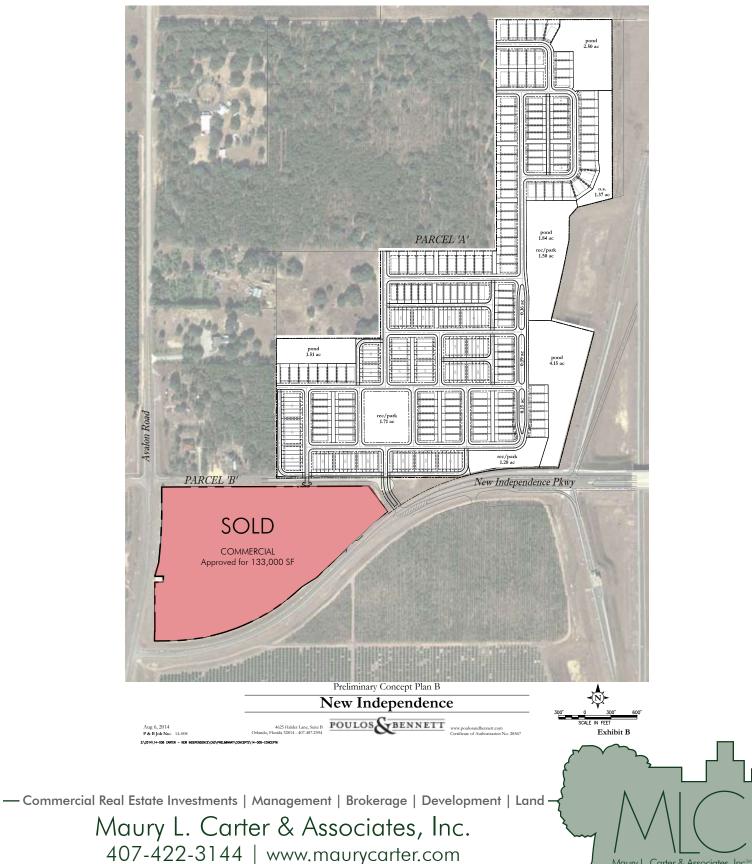

#### ROAD FRONTAGE

 $693^\prime\pm$  on W side of SR 429, 806 $^\prime\pm$  on W side of New Independence Pkwy off-ramp, 2607 $^\prime\pm$  on N side of New Independence Pkwy

#### PARCEL IDs

20-23-27-0000-00-017, 20-23-27-0000-00-018, 20-23-27-0000-00-009, 17-23-27-0000-00-013

Offering subject to errors, omission, prior sale or withdrawal without notice.

--- Commercial Real Estate Investments | Management | Brokerage | Development | Land --