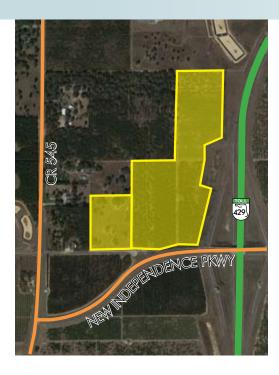

#### LOCATION/DESCRIPTION

Just 4 miles north of Walt Disney World's 50,000 employees is the commercial center of Central Florida's top new bedroom community of Horizon West. Located at the interchange of the Western Beltway and New Independence Parkway, this 61± acre site will be the next preferred new home locale for the massive work centers of Downtown Orlando, Universal Studios, Lockheed Martin, Orlando Central Park, Walt Disney World and the Orange County Convention Center. Orange County utilities.

Property is located on the west side of SR 429 (Western Beltway) at SR 429 and New Independence Parkway interchange, approximately 4 miles north of Walt Disney World and approximately 1/2 mile east of CR 545/Avalon Road in west Orange County, Florida.

#### ROAD FRONTAGE

 $693^\prime\pm$  on W side of SR 429, 806 $^\prime\pm$  on W side of New Independence Pkwy off-ramp, 2607 $^\prime\pm$  on N side of New Independence Pkwy