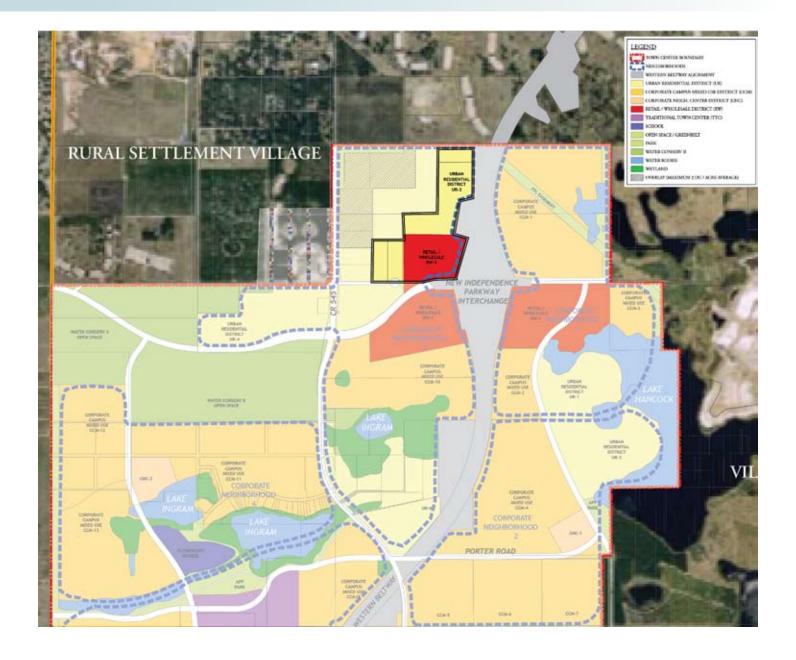

#### LOCATION/DESCRIPTION

Just 4 miles north of Walt Disney World's 50,000 employees is the commercial center of Central Florida's top new bedroom community of Horizon West. Located at the interchange of the Western Beltway and New Independence Parkway, this 61± acre site will be the next preferred new home locale for the massive work centers of Downtown Orlando, Universal Studios, Lockheed Martin, Orlando Central Park, Walt Disney World and the Orange County Convention Center. Orange County utilities.

Property is located on the west side of SR 429 (Western Beltway) at SR 429 and New Independence Parkway interchange, approximately 4 miles north of Walt Disney World and approximately 1/2 mile east of CR 545/Avalon Road in west Orange County, Florida.

#### ZONING/FUTURE LAND USE

Urban residential district. 285 residential units. Part of Horizon West Town Center SAP.