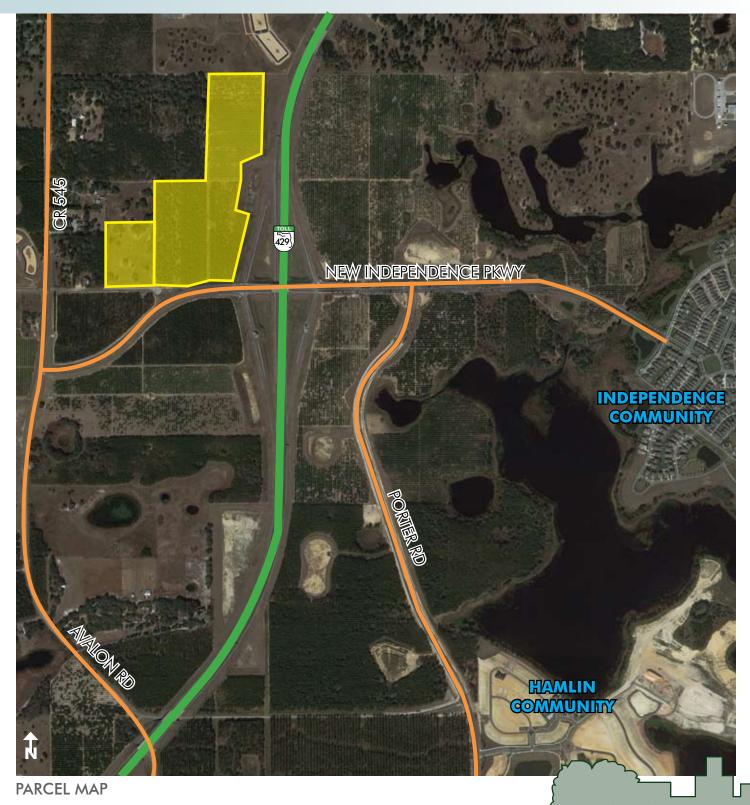

#### LOCATION/DESCRIPTION

Just 4 miles north of Walt Disney World's 50,000 employees is the commercial center of Central Florida's top new bedroom community of Horizon West. Located at the interchange of the Western Beltway and New Independence Parkway, this 61± acre site will be the next preferred new home locale for the massive work centers of Downtown Orlando, Universal Studios, Lockheed Martin, Orlando Central Park, Walt Disney World and the Orange County Convention Center. Orange County utilities.

Property is located on the west side of SR 429 (Western Beltway) at SR 429 and New Independence Parkway interchange, approximately 4 miles north of Walt Disney World and approximately 1/2 mile east of CR 545/Avalon Road in west Orange County, Florida.

#### ROAD FRONTAGE

 $693^\prime\pm$  on W side of SR 429, 806 $^\prime\pm$  on W side of New Independence Pkwy off-ramp, 2607 $^\prime\pm$  on N side of New Independence Pkwy

#### PARCEL IDs

20-23-27-0000-00-017, 20-23-27-0000-00-018, 20-23-27-0000-00-009, 17-23-27-0000-00-013

Offering subject to errors, omission, prior sale or withdrawal without notice.

--- Commercial Real Estate Investments | Management | Brokerage | Development | Land --