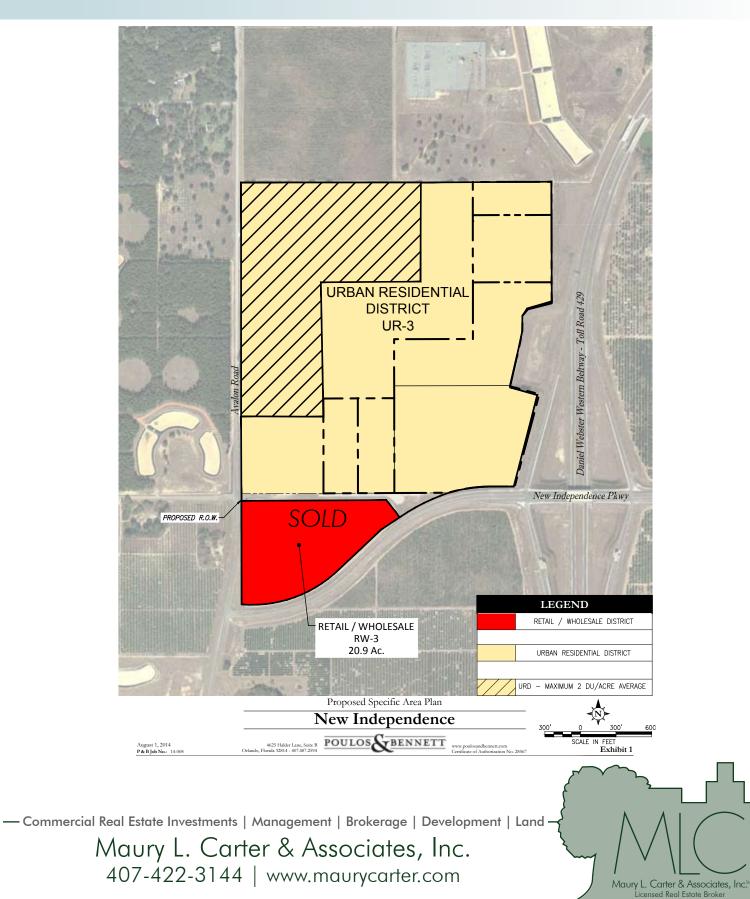

Property is located on the west side of SR 429 (Western Beltway) at SR 429 and New Independence Parkway interchange, approximately 4 miles north of Walt Disney World and approximately 1/2 mile east of CR 545/Avalon Road in west Orange County, Florida.

#### ZONING/FUTURE LAND USE

Urban residential district. 285 residential units. Part of Horizon West Town Center SAP.

#### ROAD FRONTAGE

 $693^\prime\pm$  on W side of SR 429, 806 $^\prime\pm$  on W side of New Independence Pkwy off-ramp, 2607 $^\prime\pm$  on N side of New Independence Pkwy