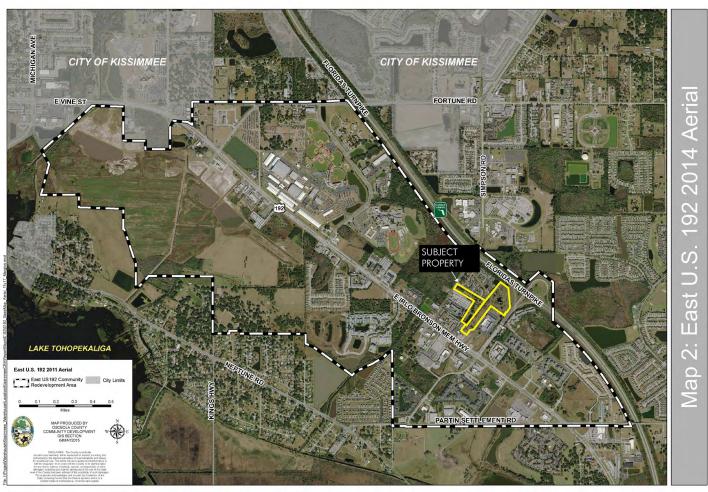

## LOCATION

Centrally located between Kissimmee and St. Cloud at the Exit 244 interchange of the Florida Turnpike.

#### **DESCRIPTION**

This property is at the heart of the tourist sector and within the East 192 Community Redevelopment Area. Located just minutes from the booming Lake Nona/Medical City area and the Orlando Int'l Airport which had approx. 35.71 million air passengers in 2014.

# ORLANDO INT'L AIRPORT/MEDICAL CITY AREA COMMERCIAL TOURIST PROPERTY UNDER

22.5± acres • Osceola County, FL

E 192 COMMUNITY REDEVELOPMENT AREA MAP

— Commercial Real Estate Investments | Management | Brokerage | Development | Land -