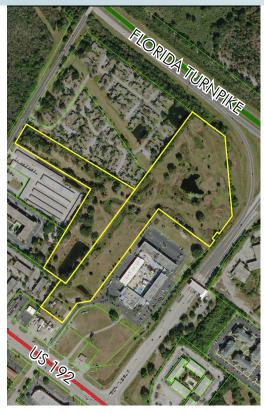

# ORLANDO INT'L AIRPORT/MEDICAL CITY AREA COMMERCIAL TOURIST PROPERTY UNDER

22.5± acres • Osceola County, FL

## LOCATION

Centrally located between Kissimmee and St. Cloud at the Exit 244 interchange of the Florida Turnpike.

### **ROAD FRONTAGE**

 $900'\pm$  along the Florida Turnpike  $281'\pm$  along Simpson Rd

## ZONING

Commercial Tourist. Potential uses include: hotel, multi-family apartment and townhomes or office building complex. Multiple possibilities for this property!