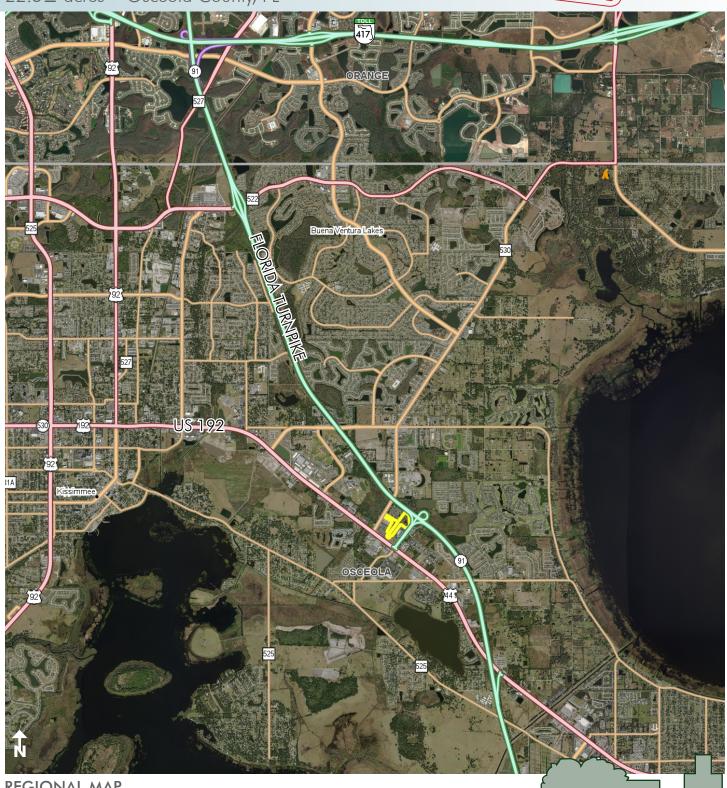

## LOCATION

Centrally located between Kissimmee and St. Cloud at the Exit 244 interchange of the Florida Turnpike.

# ORLANDO INT'L AIRPORT/MEDICAL CITY AREA COMMERCIAL TOURIST PROPERTY

22.5± acres • Osceola County, FL

**REGIONAL MAP** 

— Commercial Real Estate Investments | Management | Brokerage | Development | Land -