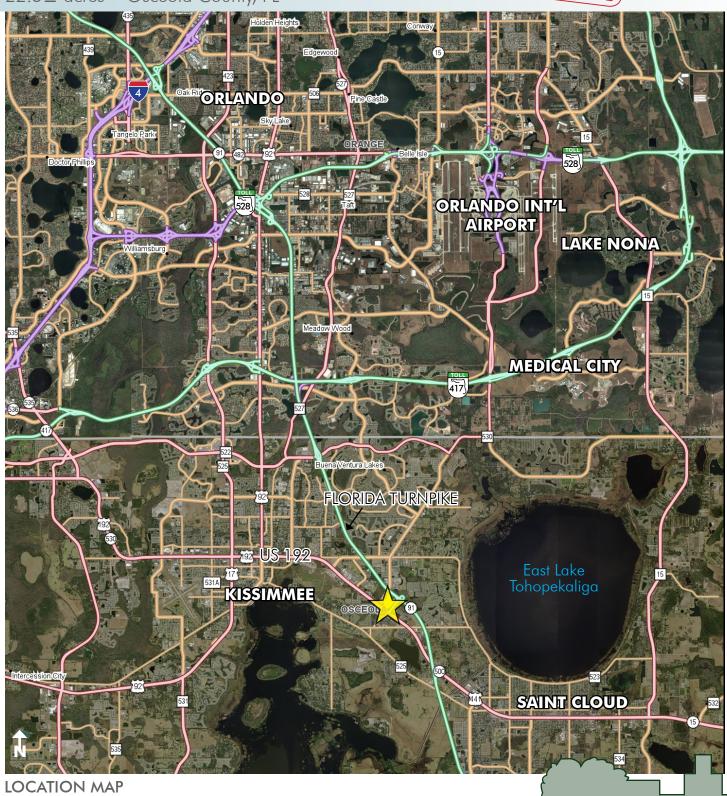

## LOCATION

Centrally located between Kissimmee and St. Cloud at the Exit 244 interchange of the Florida Turnpike.

# ORLANDO INT'L AIRPORT/MEDICAL CITY AREA COMMERCIAL TOURIST PROPERTY

22.5± acres • Osceola County, FL

**REGIONAL MAP** 

— Commercial Real Estate Investments | Management | Brokerage | Development | Land -