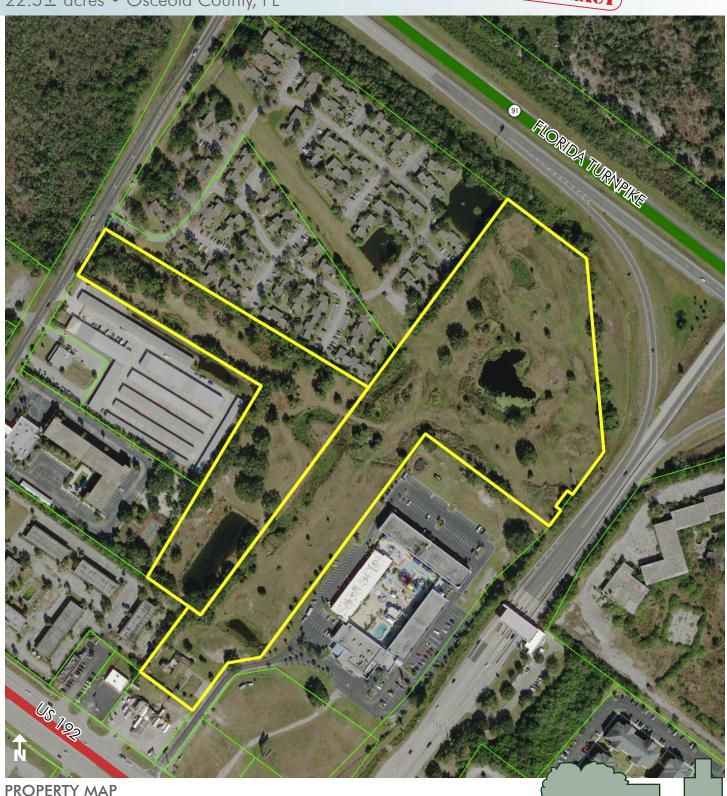

# ORLANDO INT'L AIRPORT/MEDICAL CITY AREA COMMERCIAL TOURIST PROPERTY

22.5± acres • Osceola County, FL

Maury L. Carter & Associates, Inc.

PROPERTY MAP

— Commercial Real Estate Investments | Management | Brokerage | Development | Land

### **ROAD FRONTAGE**

 $900'\pm$  along the Florida Turnpike  $281'\pm$  along Simpson Rd

## LOCATION

Centrally located between Kissimmee and St. Cloud at the Exit 244 interchange of the Florida Turnpike.