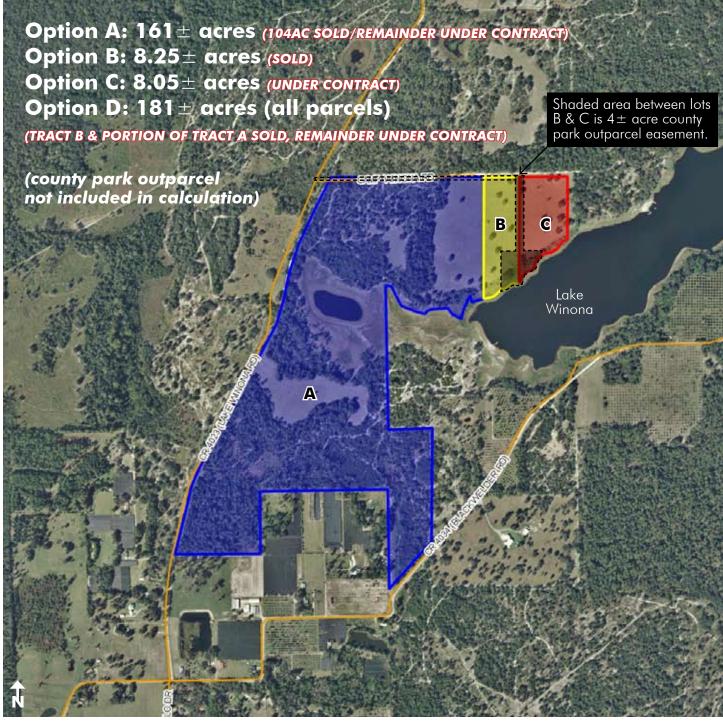

### SIZE/PURCHASE OPTIONS

 $\frac{\text{Tract A}: 161 \pm \text{ acres} = \$739,795 \text{ or }\$4,595/\text{acre}}{(104 \pm \text{ ACRES SOLD, REMAINDER OF PROPERTY UNDER CONTRACT)}}$ 

<u>Tract B</u>: 8.25± acre lakefront residential lot (SOLD)

<u>Tract C</u>: 8.05± acre lakefront residential lot = \$95,000

(UNDER CONTRACT)

<u>Tract D</u>: purchase entire  $181 \pm$  acres = \$850,000 or \$4,696/acre (was \$1.1M, then \$1M, now reduced to current price) (TRACT B AND PORTION OF TRACT A SOLD, REMAINDER OF PROPERTY UNDER CONTRACT)

# WINONA RANCH

161-181 ± ACRES AVAILABLE Part of Deep Creek Ranch (750± acres total) • Volusia County, FL (CONT)

PARCELS/EASEMENT MAP

— Commercial Real Estate Investments | Management | Brokerage | Development | Land