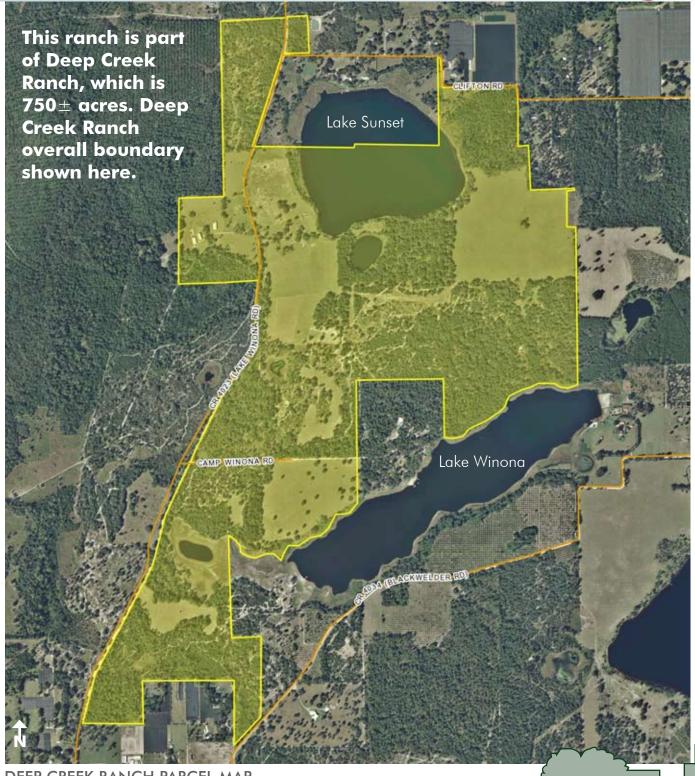

# WINONA RANCH 161-181± ACRES AVAILABLE

Part of Deep Creek Ranch (750 $\pm$  acres total) • Volusia County, FL

## WINONA RANCH 161-181± ACRES AVAILABLE

Maury L. Carter & Associates, Inc.

Part of Deep Creek Ranch (750± acres total) • Volusia County, FL CONTRACT

DEEP CREEK RANCH PARCEL MAP

— Commercial Real Estate Investments | Management | Brokerage | Development | Land -