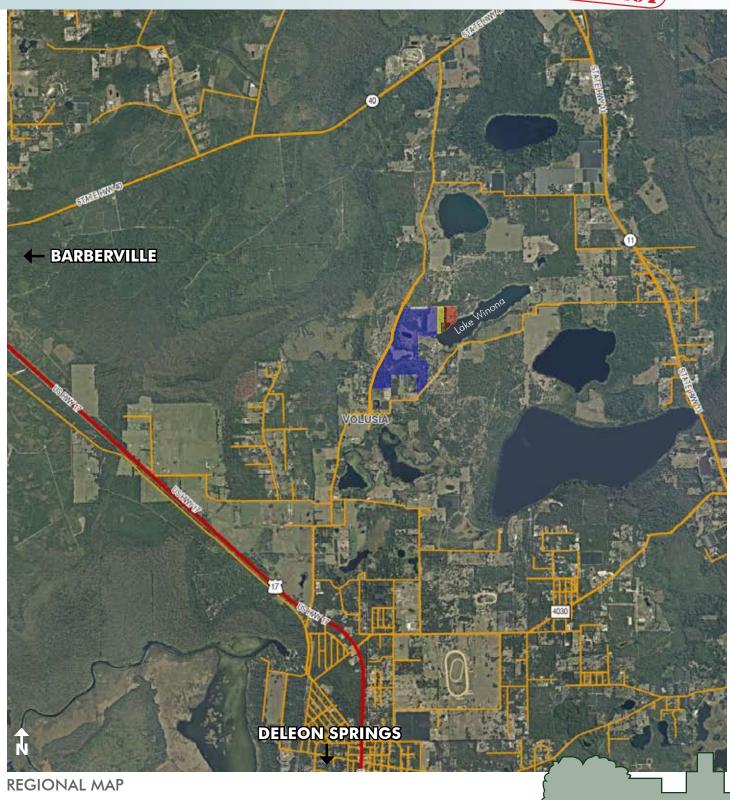

#### LOCATION

Main entrance located on Lake Winona Road. Property is located in north Volusia County, just two miles SW of the intersection of Hwy 11 and Hwy 40. 1 hour to Orlando, 2 hours to Tampa, 35 minutes to Daytona, 55 minutes to New Smyrna Beach, 1 hour to Ocala.

### **NEIGHBORING PROPERTIES**

Neighboring properties consist of YMCA Lake Winona Camp, farms, ranches, groves and hunting land. In addition, Volusia County and St. Johns River Water Management District owns approximately 5,000± acres immediately west of the property.