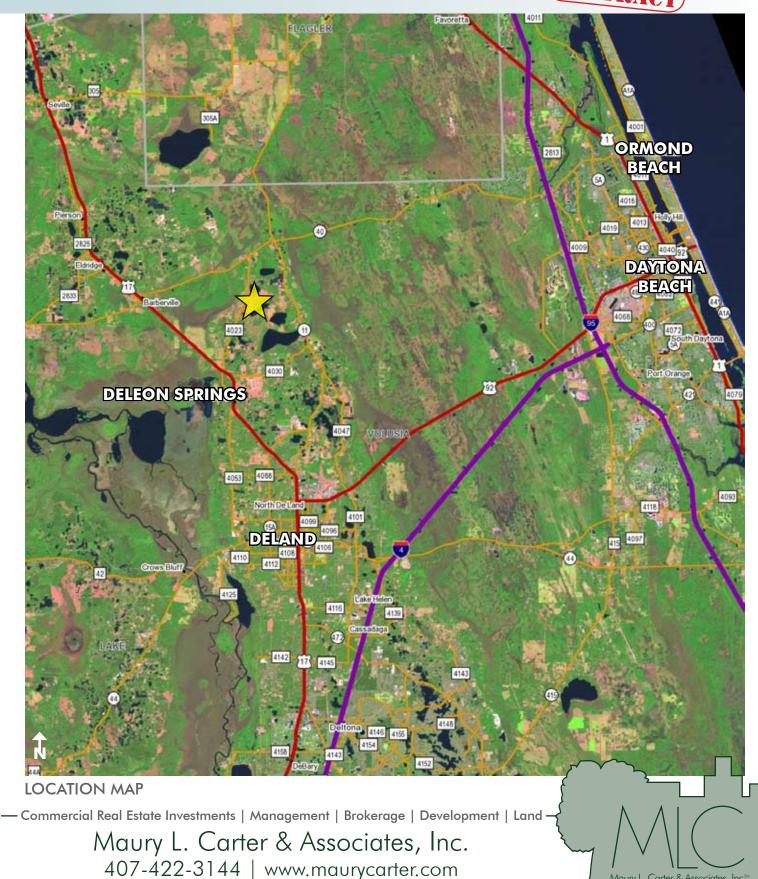

#### LOCATION

Main entrance located on Lake Winona Road. Property is located in north Volusia County, just two miles SW of the intersection of Hwy 11 and Hwy 40. 1 hour to Orlando, 2 hours to Tampa, 35 minutes to Daytona, 55 minutes to New Smyrna Beach, 1 hour to Ocala.