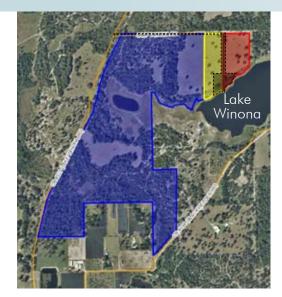

### SIZE/PURCHASE OPTIONS

 $\frac{\text{Tract A}: 161 \pm \text{ acres} = \$739,795 \text{ or }\$4,595/\text{acre}}{(104 \pm \text{ ACRES SOLD, REMAINDER OF PROPERTY UNDER CONTRACT)}}$ 

<u>Tract B</u>: 8.25± acre lakefront residential lot (SOLD)

<u>Tract C</u>: 8.05± acre lakefront residential lot = \$95,000

(UNDER CONTRACT)

<u>Tract D</u>: purchase entire  $181 \pm$  acres = \$850,000 or \$4,696/acre (was \$1.1M, then \$1M, now reduced to current price) (TRACT B AND PORTION OF TRACT A SOLD, REMAINDER OF PROPERTY UNDER CONTRACT)

#### ZONING

A-1 (1 unit/10 acres)

 $1,050'\pm$  of lake frontage on Lake Winona. Lake Winona,  $100\pm$  acres in size, is spring-fed, sand bottom, and is "walk off into the water" high banked frontage.

## **UPLANDS/WETLANDS**

Property has a high ratio of uplands. This ranch has high elevations that provide great views of Lake Winona.

### **NEIGHBORING PROPERTIES**

Neighboring properties consist of YMCA Lake Winona Camp, farms, ranches, groves and hunting land. In addition, Volusia County and St. Johns River Water Management District owns approximately 5,000± acres immediately west of the property.