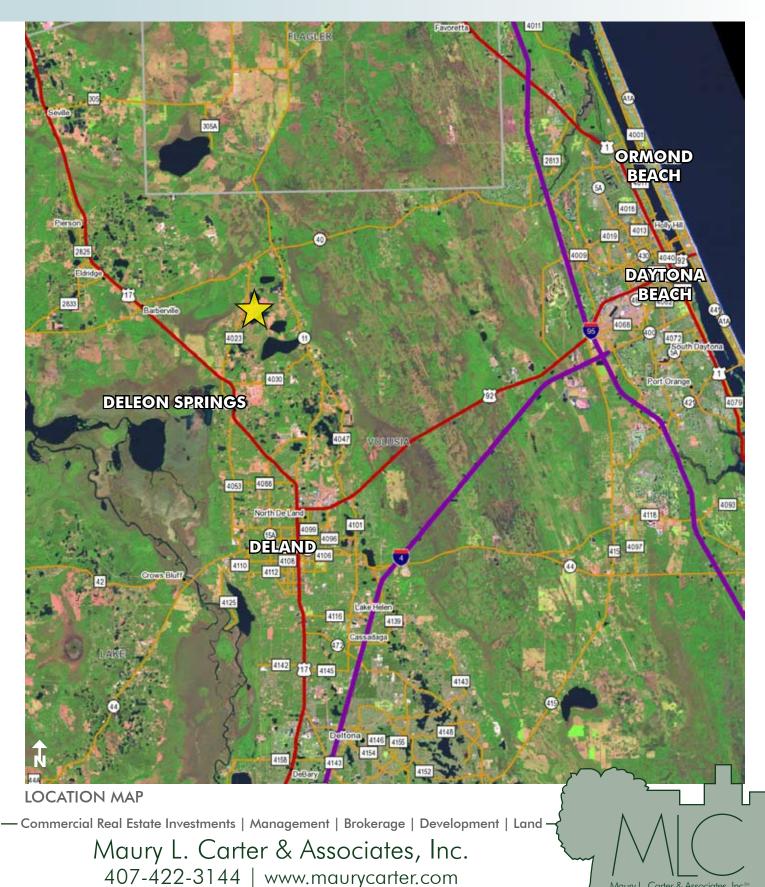

### LOCATION

Main entrance located on Camp Winona Road. Property is located in north Volusia County, just two miles SW of the intersection of Hwy 11 and Hwy 40. 1 hour to Orlando, 2 hours to Tampa, 35 minutes to Daytona, 55 minutes to New Smyrna Beach, 1 hour to Ocala.

# WINONA RANCH 8.05 ± ACRES

Part of 161-181± acre Winona Ranch Tract Volusia County, FL

Maury L. Carter & Associates, Inc.<sup>5</sup>