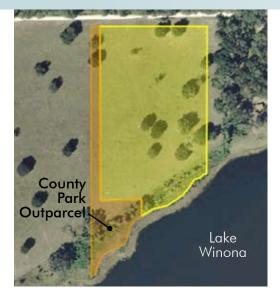

#### SIZE

8.05 ± acre lakefront residential lot THIS PARCEL IS UNDER CONTRACT, 104± acres of  $161-181 \pm$  acre tract sold, remainder under contract. (Please call or see website for more information)

### LAKE FRONTAGE/ACCESS

 $350' \pm$  of lake frontage on Lake Winona. Lake Winona, 100± acres in size, is spring-fed, sand bottom, and is "walk off into the water" high banked frontage.

The Winona  $8.05\pm$  acre lot is one of the most desirable lakefront properties currently offered in the State of Florida. Hobby farmers or ranchers, fishermen, outdoor enthusiasts, agricultural users and others, take notice! This property offers opportunities for all!

## WINONA RANCH 8.05 ± ACRES

Part of 161-181 ± acre Winona Ranch Tract Volusia County, FL

PARCEL MAP

— Commercial Real Estate Investments | Management | Brokerage | Development | Land -

Maury L. Carter & Associates, Inc. 407-422-3144 | www.maurycarter.com