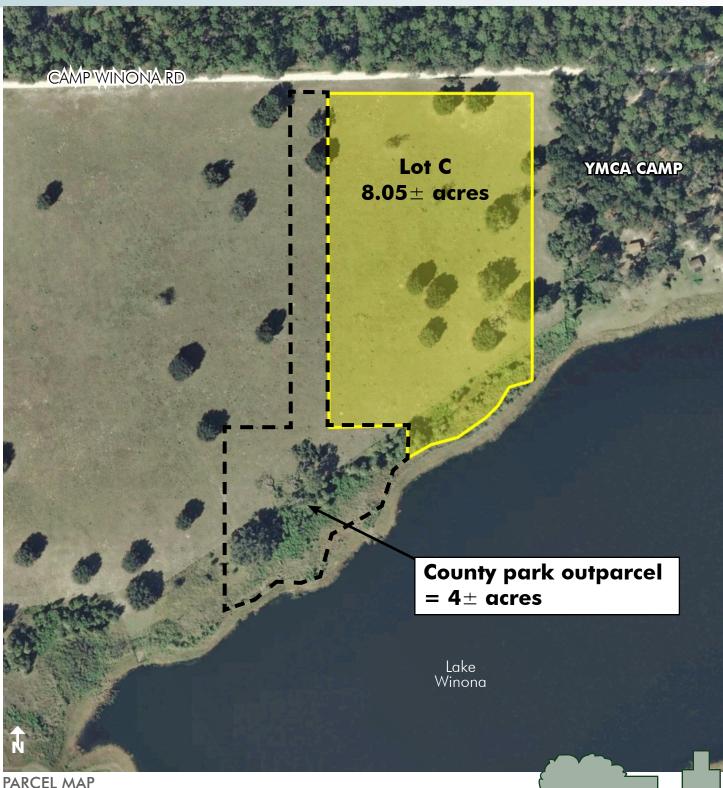

#### SIZE

8.05 ± acre lakefront residential lot THIS PARCEL IS UNDER CONTRACT, 104± acres of  $161-181 \pm$  acre tract sold, remainder under contract. (Please call or see website for more information)

### LAKE FRONTAGE/ACCESS

 $350' \pm$  of lake frontage on Lake Winona. Lake Winona, 100± acres in size, is spring-fed, sand bottom, and is "walk off into the water" high banked frontage.

The Winona  $8.05\pm$  acre lot is one of the most desirable lakefront properties currently offered in the State of Florida. Hobby farmers or ranchers, fishermen, outdoor enthusiasts, agricultural users and others, take notice! This property offers opportunities for all!

## WINONA RANCH 8.05 ± ACRES

Part of 161-181 ± acre Winona Ranch Tract Volusia County, FL

PARCEL MAP

— Commercial Real Estate Investments | Management | Brokerage | Development | Land -

Maury L. Carter & Associates, Inc. 407-422-3144 | www.maurycarter.com