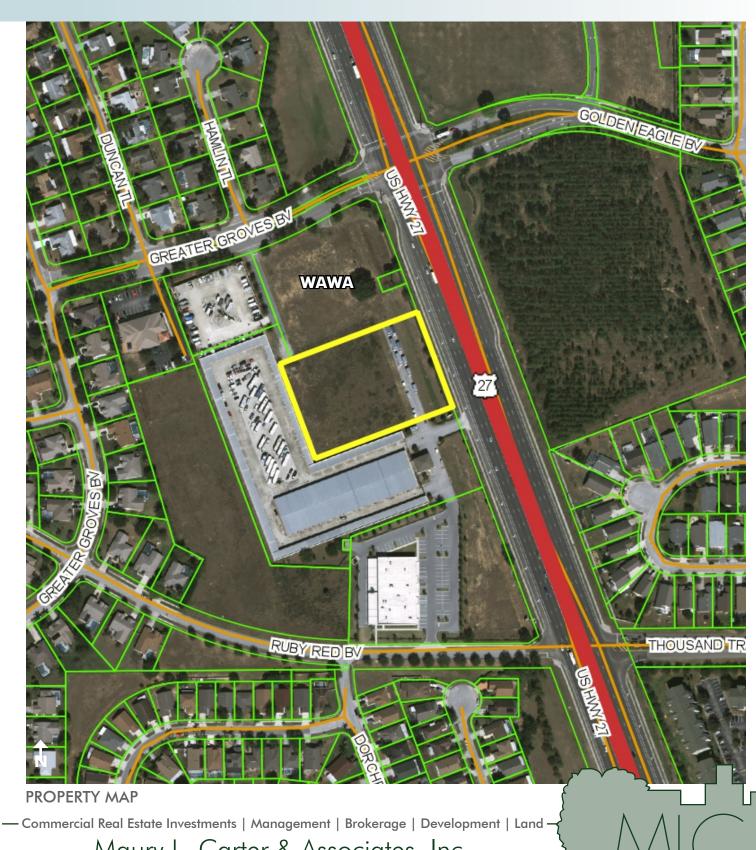

#### LOCATION

Located on the west side of US Highway 27 at the entrance to the Greater Groves subdivision within unincorporated Lake County.

### ROAD FRONTAGE/TRAFFIC

265' ± on W side of US Highway 27. Lake County Engineering 2014 AADT of 35,361 (station 141)

#### **DESCRIPTION**

Located in the highly desirable Four Corners area of Lake County. A new Wawa is located just north of the property. The site is high and dry with retention area in place and excellent physical, legal and economic characteristics.