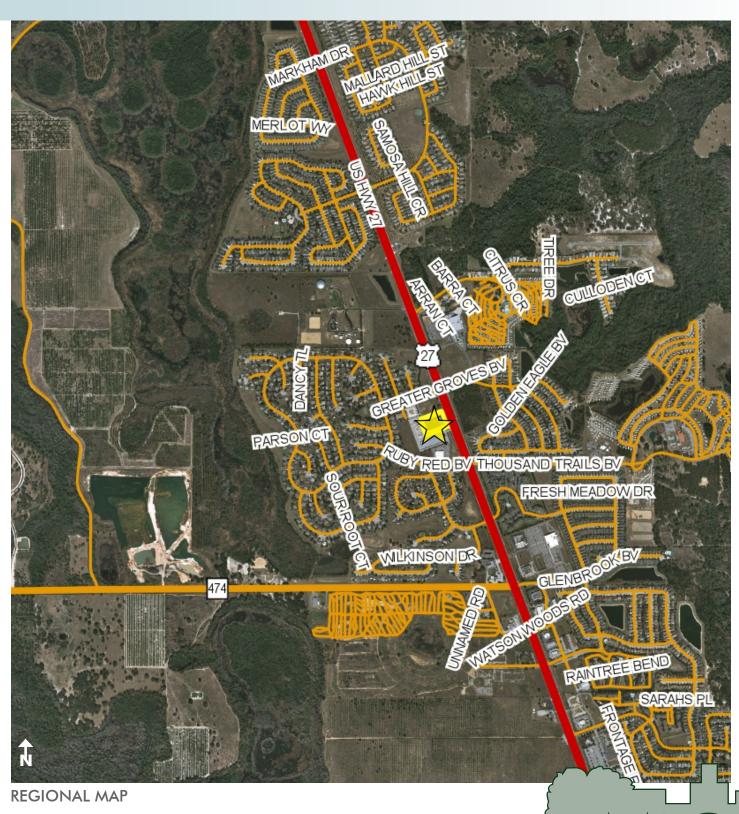

#### LOCATION

Located on the west side of US Highway 27 at the entrance to the Greater Groves subdivision within unincorporated Lake County.

#### **DESCRIPTION**

Located in the highly desirable Four Corners area of Lake County. A new Wawa is located just north of the property. The site is high and dry with retention area in place and excellent physical, legal and economic characteristics.