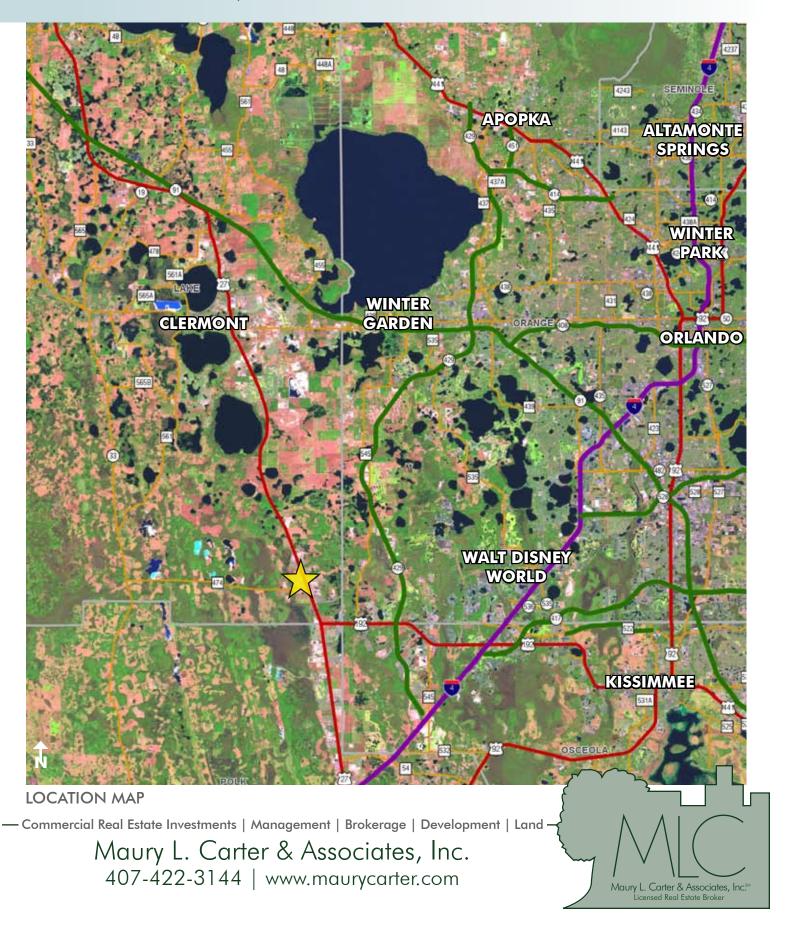

#### LOCATION

Located on the west side of US Highway 27 at the entrance to the Greater Groves subdivision within unincorporated Lake County.

#### **DESCRIPTION**

Located in the highly desirable Four Corners area of Lake County. A new Wawa is located just north of the property. The site is high and dry with retention area in place and excellent physical, legal and economic characteristics.