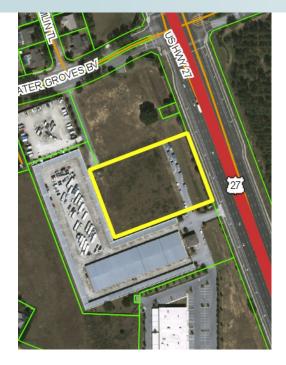

#### LOCATION

Located on the west side of US Highway 27 at the entrance to the Greater Groves subdivision within unincorporated Lake County.

### ROAD FRONTAGE/TRAFFIC

265' ± on W side of US Highway 27. Lake County Engineering 2014 AADT of 35,361 (station 141)

#### **DESCRIPTION**

Located in the highly desirable Four Corners area of Lake County. A new Wawa is located just north of the property. The site is high and dry with retention area in place and excellent physical, legal and economic characteristics.