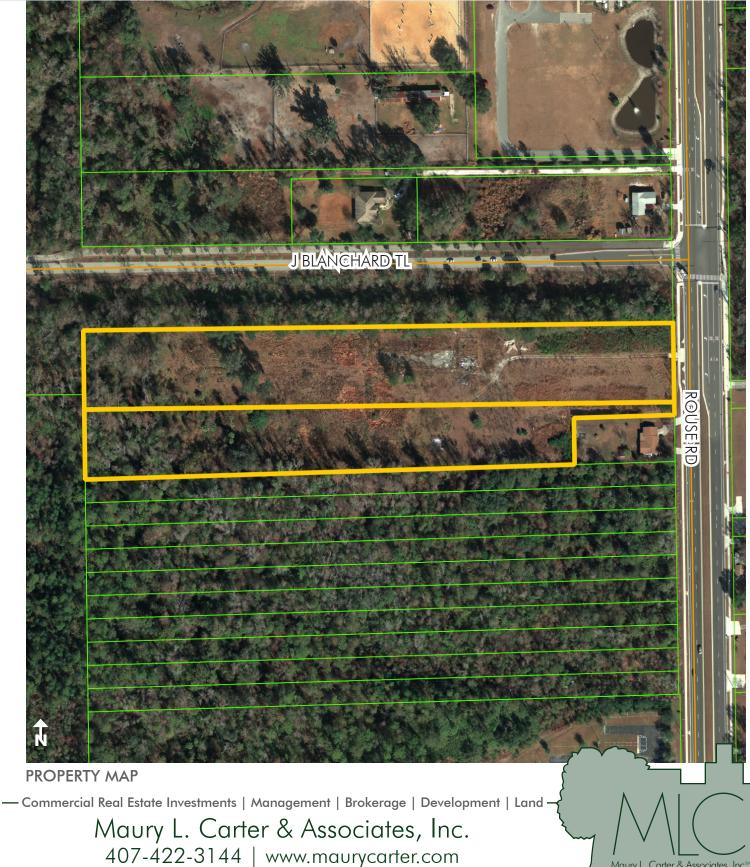

8.58± acres (gross) Orlando, FL

### LOCATION

Located at the southwest corner of Rouse Road and Jay Blanchard Trail.

PARCEL ID's 16-22-31-8972-00-080 16-22-31-8972-00-090

#### ROAD FRONTAGE

 $200\pm$  feet on west side of Rouse Road

**UTILITIES** Orange County Utilities

#### DESCRIPTION

Irregularly shaped 8.58 acres. At present zoning allows 56 residential units, however FLU allows 73 units. Zoned for University High School (B), Union Park Middle Schoo (C), and Riverdale Elementary (A).