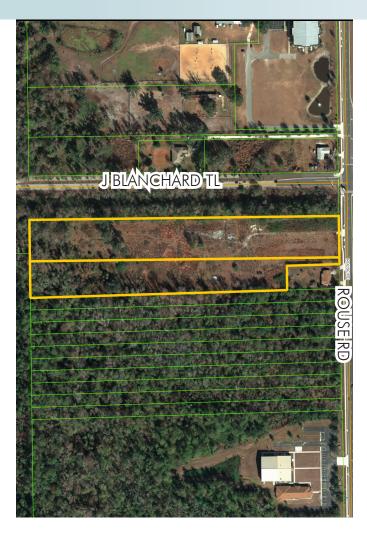

8.58± acres (gross) Orlando, FL

### LOCATION

Located at the southwest corner of Rouse Road and Jay Blanchard Trail.

PARCEL ID's 16-22-31-8972-00-080 16-22-31-8972-00-090

#### ROAD FRONTAGE

 $200\pm$  feet on west side of Rouse Road

**UTILITIES** Orange County Utilities