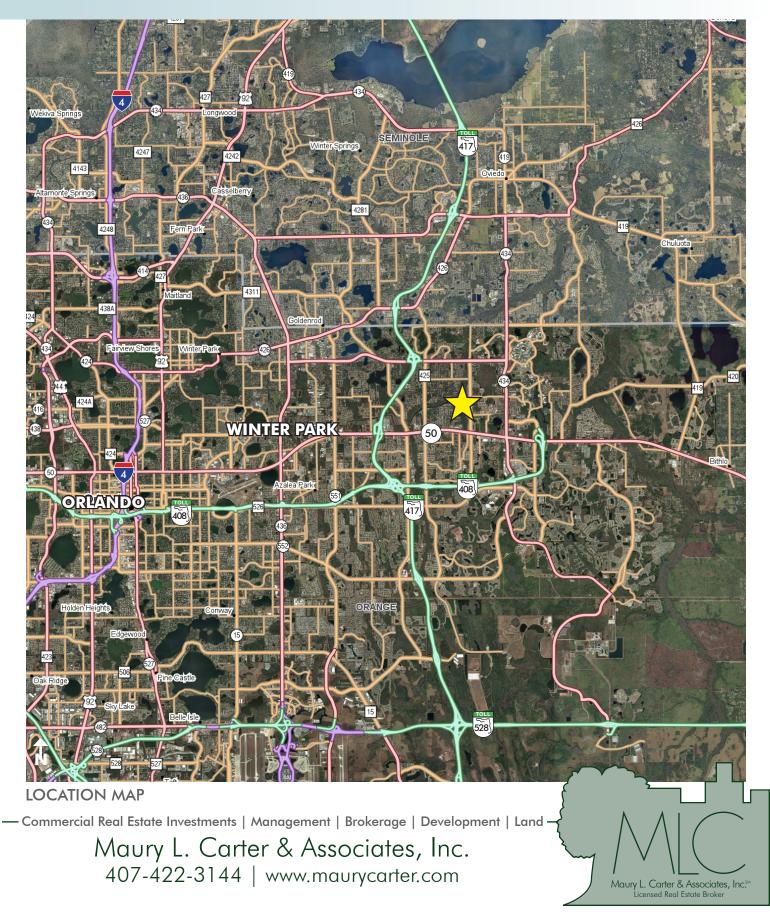

### LOCATION

Located at the southwest corner of Rouse Road and Jay Blanchard Trail.

PARCEL ID's 16-22-31-8972-00-080 16-22-31-8972-00-090