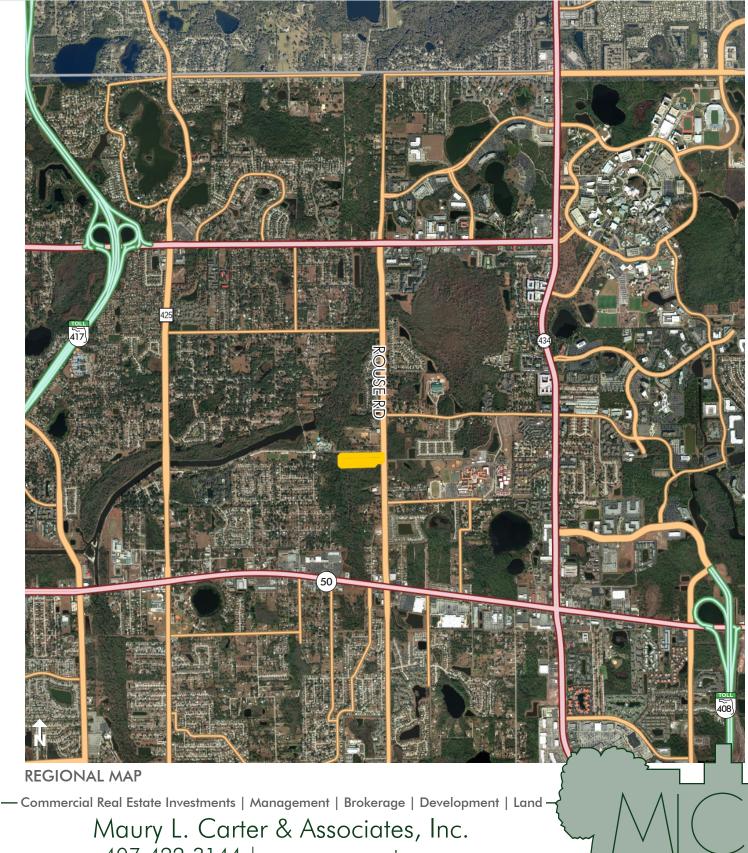

### LOCATION

Located at the southwest corner of Rouse Road and Jay Blanchard Trail.

PARCEL ID's 16-22-31-8972-00-080 16-22-31-8972-00-090