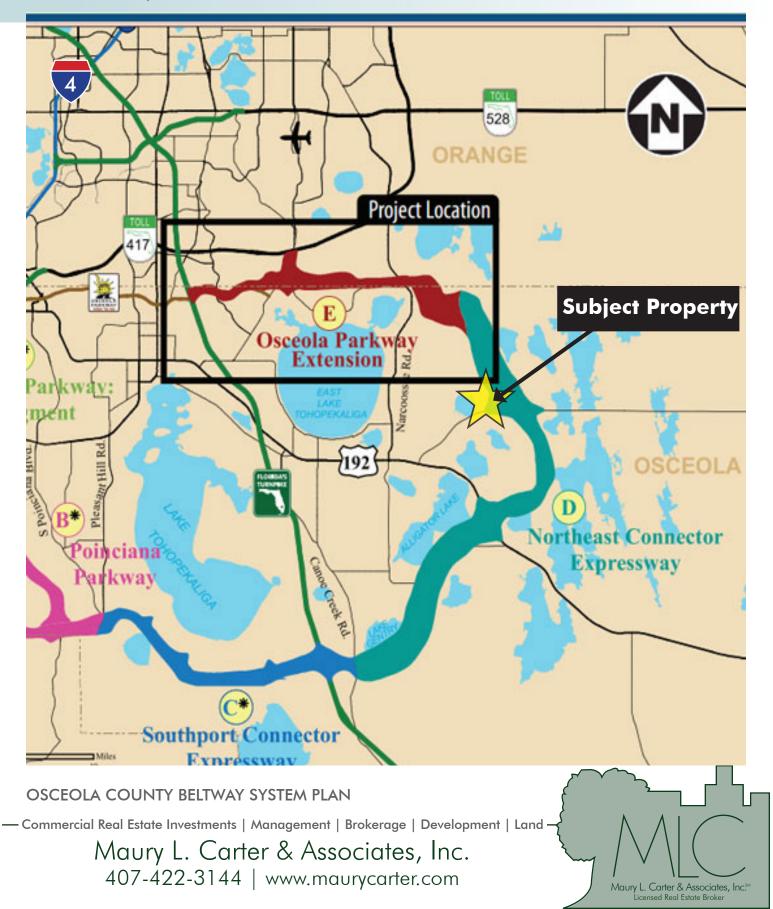

#### LOCATION/DESCRIPTION

Located at 6716 Nova Road in St. Cloud, FL near the future extension of Osceola Parkway, The Northeast Connector Highway, which will connect to SR 417 all the way to Florida's Turnpike. Vancant land zoned residential. Property can be subdivided. Two adjoining lots also available.