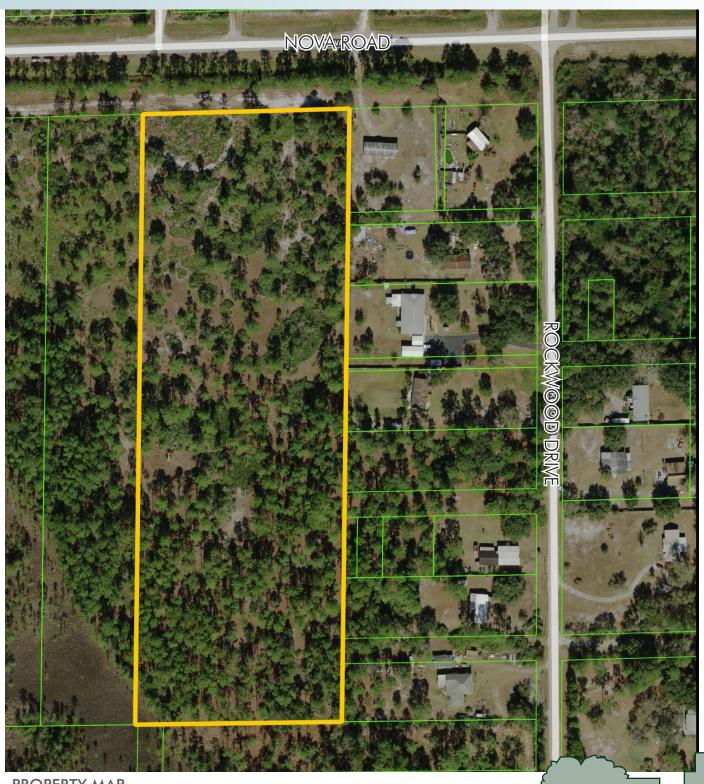

11.23± acres Osceola County, FL

#### LOCATION/DESCRIPTION

Located at 6716 Nova Road in St. Cloud, FL near the future extension of Osceola Parkway, The Northeast Connector Highway, which will connect to SR 417 all the way to Florida's Turnpike. Vancant land zoned residential. Property can be subdivided. Two adjoining lots also available.

#### SIZE

 $11.23 \pm \text{acres}$ 

#### **UTILITIES**

Well and septic available on site.

Offering subject to errors, omission, prior sale or withdrawal without notice.

11.23 ± acres Osceola County, FL

PROPERTY MAP

- Commercial Real Estate Investments | Management | Brokerage | Development | Land -