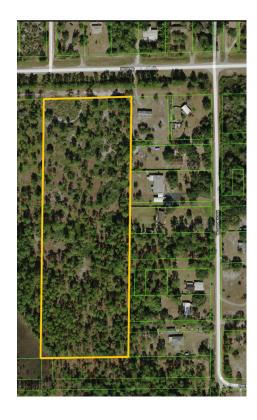

11.23± acres Osceola County, FL

#### LOCATION/DESCRIPTION

Located at 6716 Nova Road in St. Cloud, FL near the future extension of Osceola Parkway, The Northeast Connector Highway, which will connect to SR 417 all the way to Florida's Turnpike. Vancant land zoned residential. Property can be subdivided. Two adjoining lots also available.

#### SIZE

 $11.23 \pm \text{acres}$ 