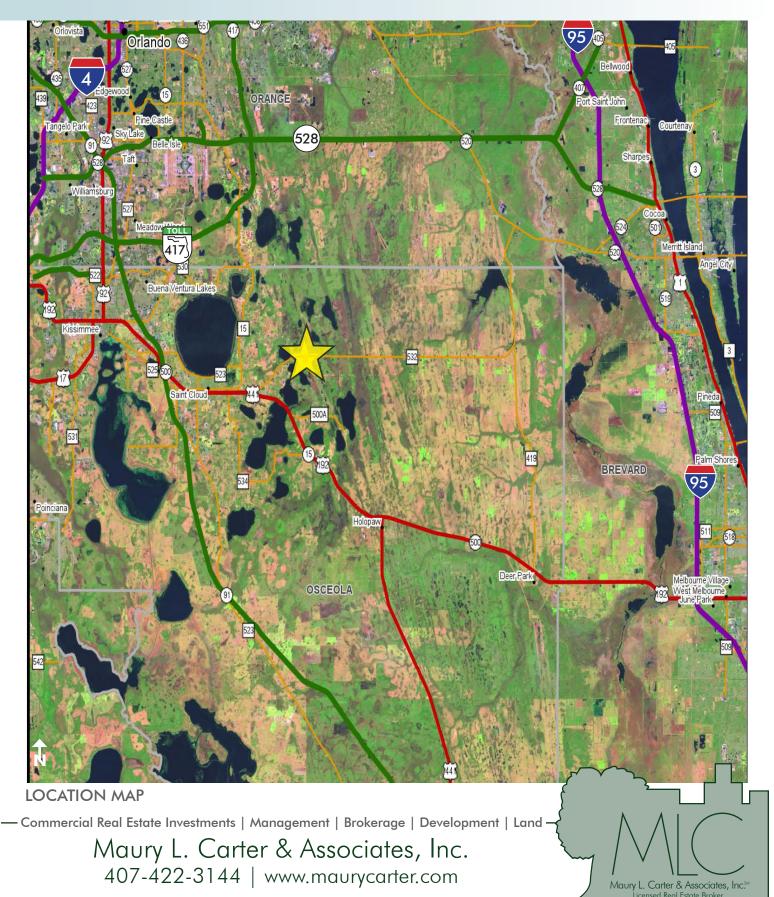

#### LOCATION/DESCRIPTION

Located at 6716 Nova Road in St. Cloud, FL near the future extension of Osceola Parkway, The Northeast Connector Highway, which will connect to SR 417 all the way to Florida's Turnpike. Vancant land zoned residential. Property can be subdivided. Two adjoining lots also available.