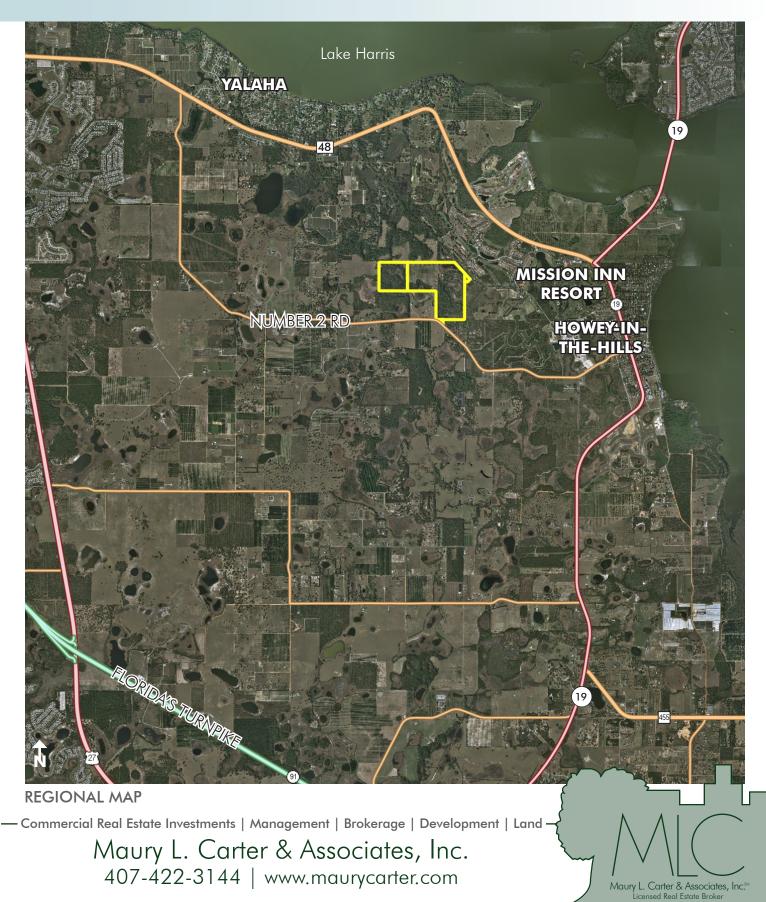

#### LOCATION/DESCRIPTION

Located on the north side of Number 2 Road in Yalaha, FL, just north of the City of Clermont and 4 miles north of Florida's Turnpike.

Single Family Residential Development opportunity in the heart of Lake County! The subject is directly adjacent to the Mission Inn Resort and Club, which features two golf courses and several single family subdivisions. The Lake County market continues to improve, with exceptional activity in the area surrounding the resort. Excellent location and physical features give this site great single family residential potential!