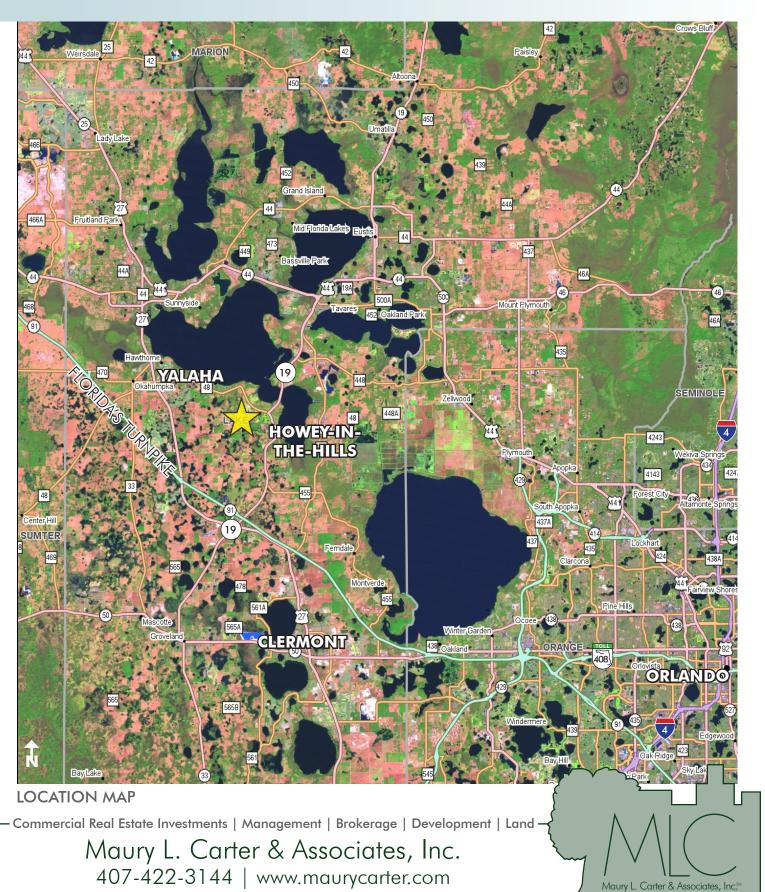

#### LOCATION/DESCRIPTION

Located on the north side of Number 2 Road in Yalaha, FL, just north of the City of Clermont and 4 miles north of Florida's Turnpike.

Single Family Residential Development opportunity in the heart of Lake County! The subject is directly adjacent to the Mission Inn Resort and Club, which features two golf courses and several single family subdivisions. The Lake County market continues to improve, with exceptional activity in the area surrounding the resort. Excellent location and physical features give this site great single family residential potential!