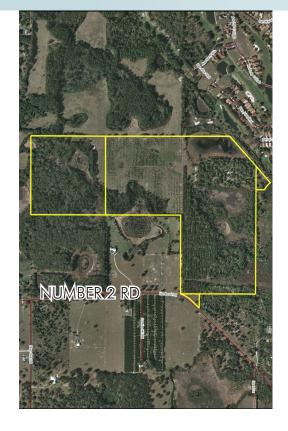

160± acres Lake County, FL

#### LOCATION/DESCRIPTION

Located on the north side of Number 2 Road in Yalaha, FL, just north of the City of Clermont and 4 miles north of Florida's Turnpike.

Single Family Residential Development opportunity in the heart of Lake County! The subject is directly adjacent to the Mission Inn Resort and Club, which features two golf courses and several single family subdivisions. The Lake County market continues to improve, with exceptional activity in the area surrounding the resort. Excellent location and physical features give this site great single family residential potential!

#### **SIZE**

 $160 \pm acres$ 

#### **ROAD FRONTAGE**

415± feet along Number 2 Road