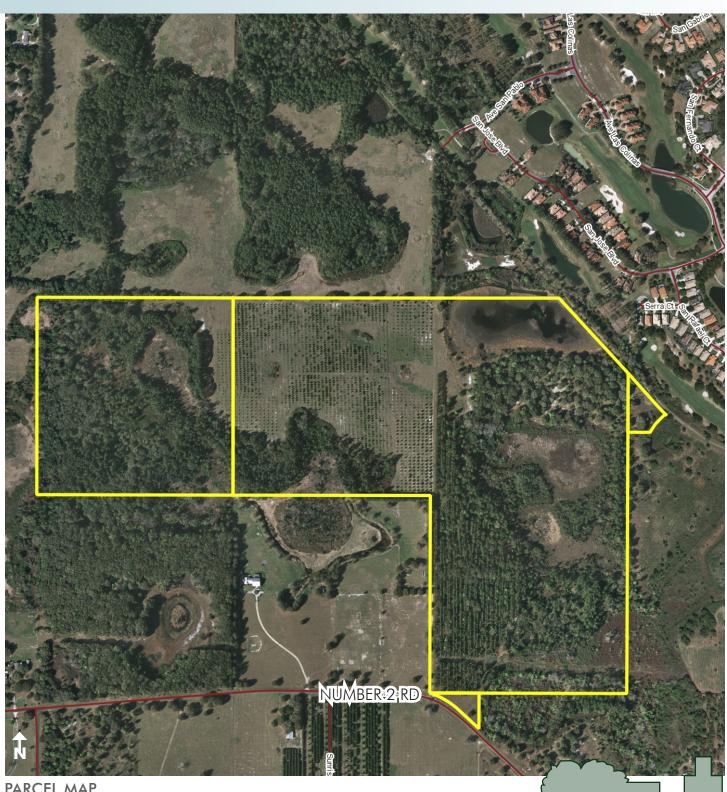

#### LOCATION/DESCRIPTION

Located on the north side of Number 2 Road in Yalaha, FL, just north of the City of Clermont and 4 miles north of Florida's Turnpike.

Single Family Residential Development opportunity in the heart of Lake County! The subject is directly adjacent to the Mission Inn Resort and Club, which features two golf courses and several single family subdivisions. The Lake County market continues to improve, with exceptional activity in the area surrounding the resort. Excellent location and physical features give this site great single family residential potential!

#### **ROAD FRONTAGE**

415± feet along Number 2 Road