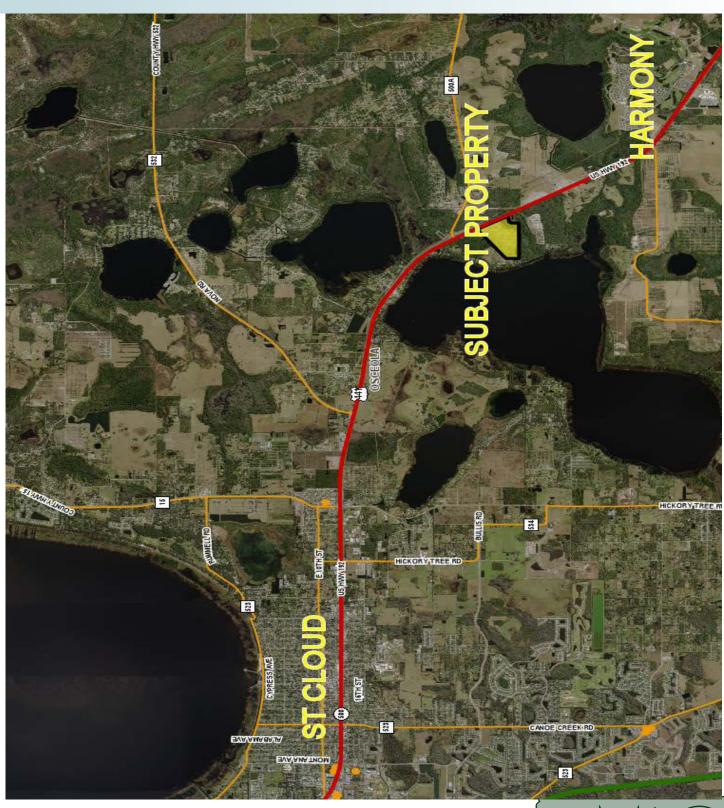

#### LOCATION

Located between St. Cloud and Harmony on Hwy 192-441

#### **ROAD FRONTAGE**

2000'± frontage on Hwy 192

#### **DESCRIPTION**

Prime development property priced to sell. This property is high and dry with great potential for a mixed use development. Located conveniently between St. Cloud and Harmony with Orlando Int'l. Airport, beaches and theme parks all within a 30 minute drive.