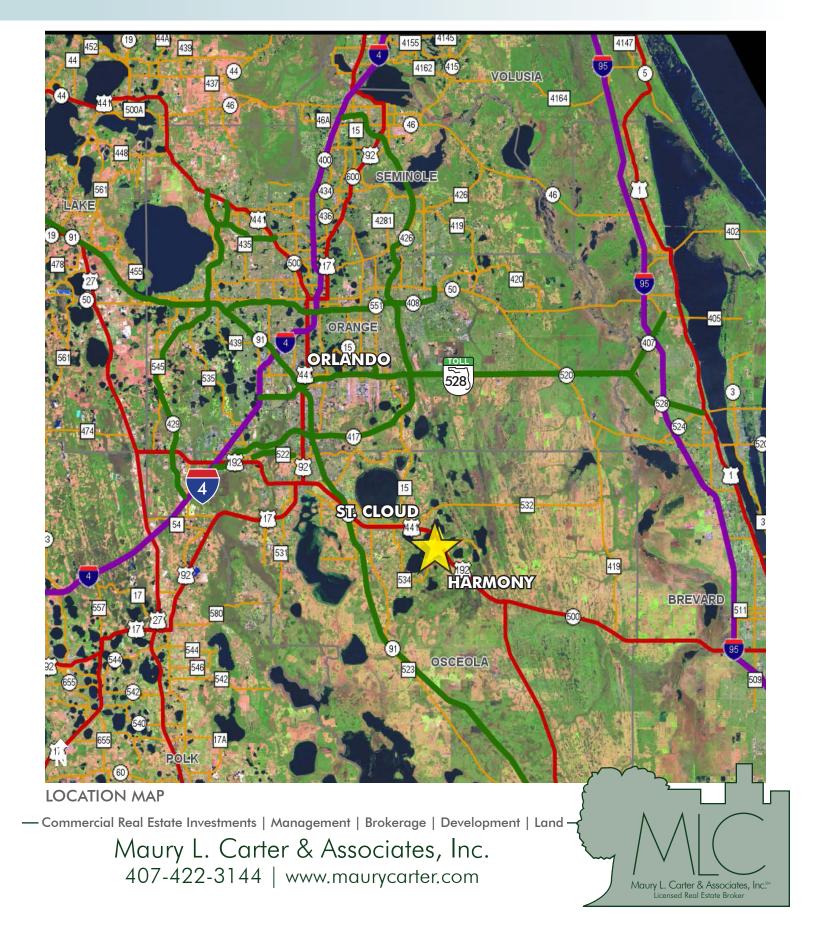

#### LOCATION

Located between St. Cloud and Harmony on Hwy 192-441

#### **DESCRIPTION**

Prime development property priced to sell. This property is high and dry with great potential for a mixed use development. Located conveniently between St. Cloud and Harmony with Orlando Int'l. Airport, beaches and theme parks all within a 30 minute drive.