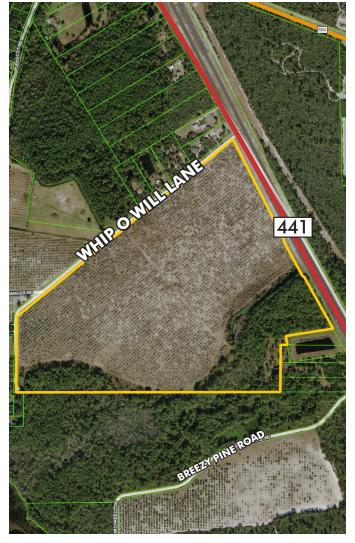

OSCEOLA COUNTY, 102± acres St. Cloud, FL

#### LOCATION

Located between St. Cloud and Harmony on Hwy 192-441

#### SIZE

 $102 \pm acres$ 

#### **ROAD FRONTAGE**

2000'± frontage on Hwy 192

#### **DESCRIPTION**

Prime development property priced to sell. This property is high and dry with great potential for a mixed use development. Located conveniently between St. Cloud and Harmony with Orlando Int'l. Airport, beaches and theme parks all within a 30 minute drive.