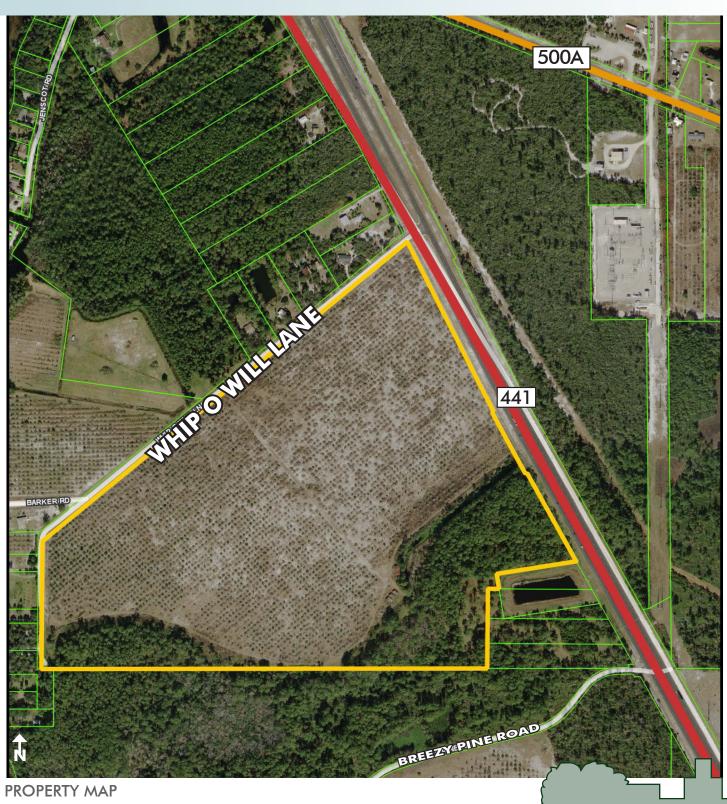

OSCEOLA COUNTY, 102± acres St. Cloud, FL

#### LOCATION

Located between St. Cloud and Harmony on Hwy 192-441

#### SIZE

 $102 \pm acres$ 

#### **ROAD FRONTAGE**

2000'± frontage on Hwy 192

#### **DESCRIPTION**

Prime development property priced to sell. This property is high and dry with great potential for a mixed use development. Located conveniently between St. Cloud and Harmony with Orlando Int'l. Airport, beaches and theme parks all within a 30 minute drive.