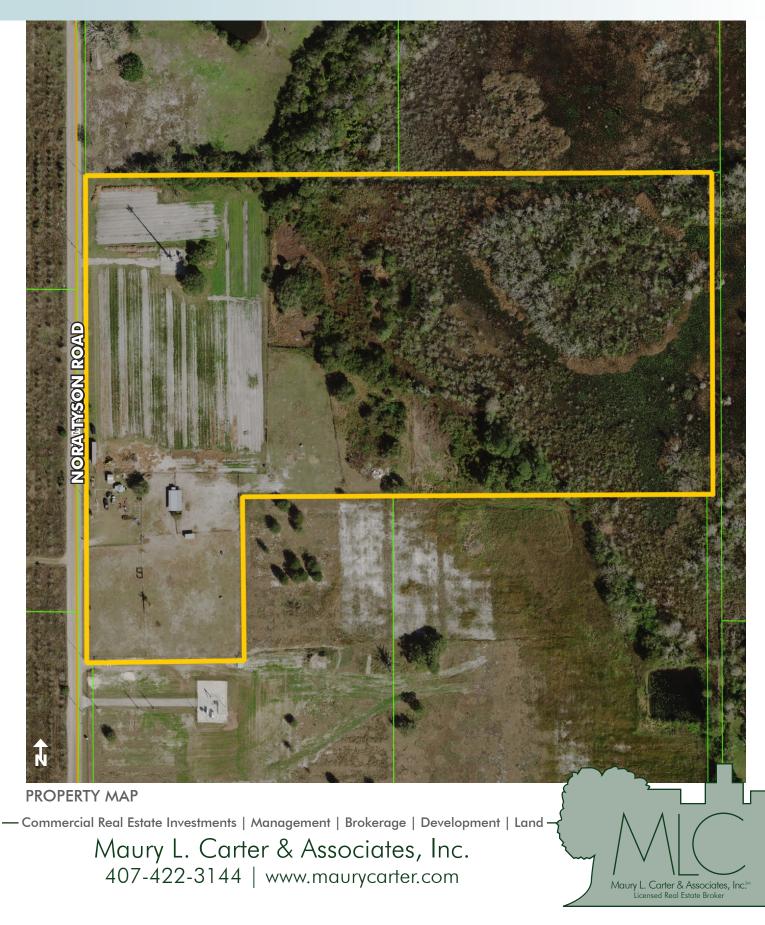

22 ± acres on Nora Tyson Road OSCEOLA COUNTY, St. Cloud, FL

LOCATION

Located on Nora Tyson Road in St. Cloud.

SIZE 22.11± acres

PRICE

\$700,000

**ZONING/FLU** Low Density Residential - Up to 8 units per acre.

**ROAD FRONTAGE** Property front 1,000'± on Nora Tyson Road and is less than 800'± from Hwy 192

#### DESCRIPTION

22.11± acres with frontage on Nora Tyson Road.12 acres are high and dry at the front of the property.Great opportunity in a choice location.

Offering subject to errors, omission, prior sale or withdrawal without notice.