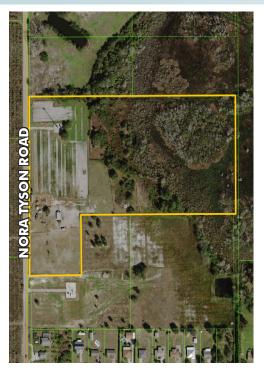

22 ± acres on Nora Tyson Road OSCEOLA COUNTY, St. Cloud, FL

LOCATION

Located on Nora Tyson Road in St. Cloud.

SIZE 22.11± acres

PRICE

\$700,000

**ZONING/FLU** Low Density Residential - Up to 8 units per acre.

**ROAD FRONTAGE** Property front 1,000'± on Nora Tyson Road and is less than 800'± from Hwy 192

#### DESCRIPTION

22.11± acres with frontage on Nora Tyson Road.12 acres are high and dry at the front of the property.Great opportunity in a choice location.

Offering subject to errors, omission, prior sale or withdrawal without notice.