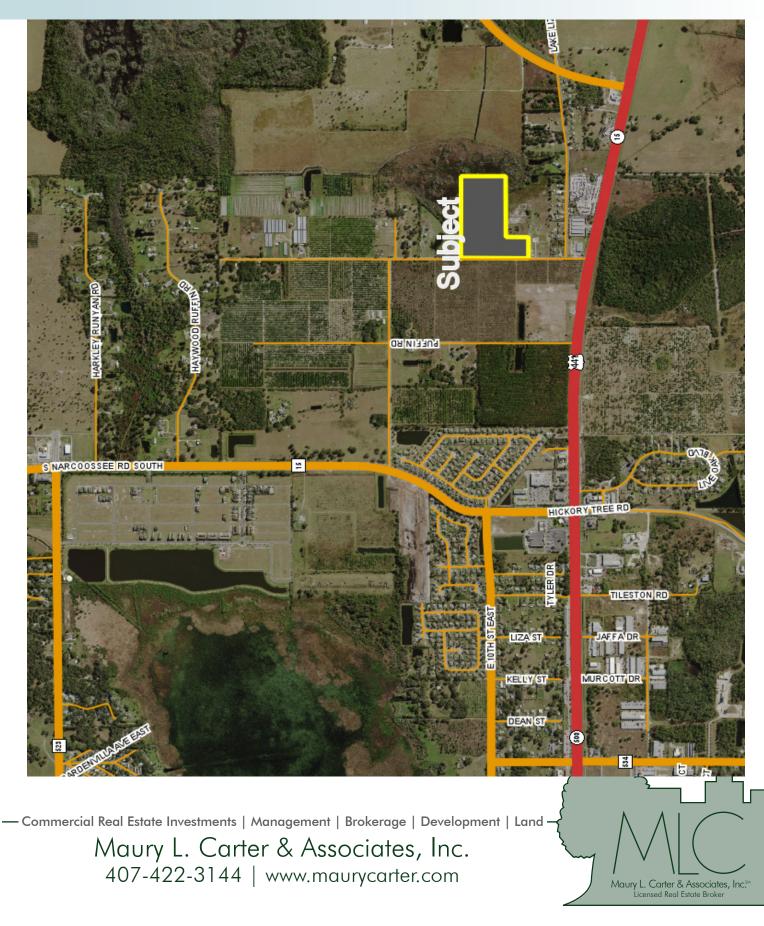

22 ± acres on Nora Tyson Road OSCEOLA COUNTY, St. Cloud, FL

LOCATION

Located on Nora Tyson Road in St. Cloud.

SIZE 22.11± acres

PRICE

\$700,000

**ZONING/FLU** Low Density Residential - Up to 8 units per acre.

**ROAD FRONTAGE** Property front 1,000'± on Nora Tyson Road and is less than 800'± from Hwy 192