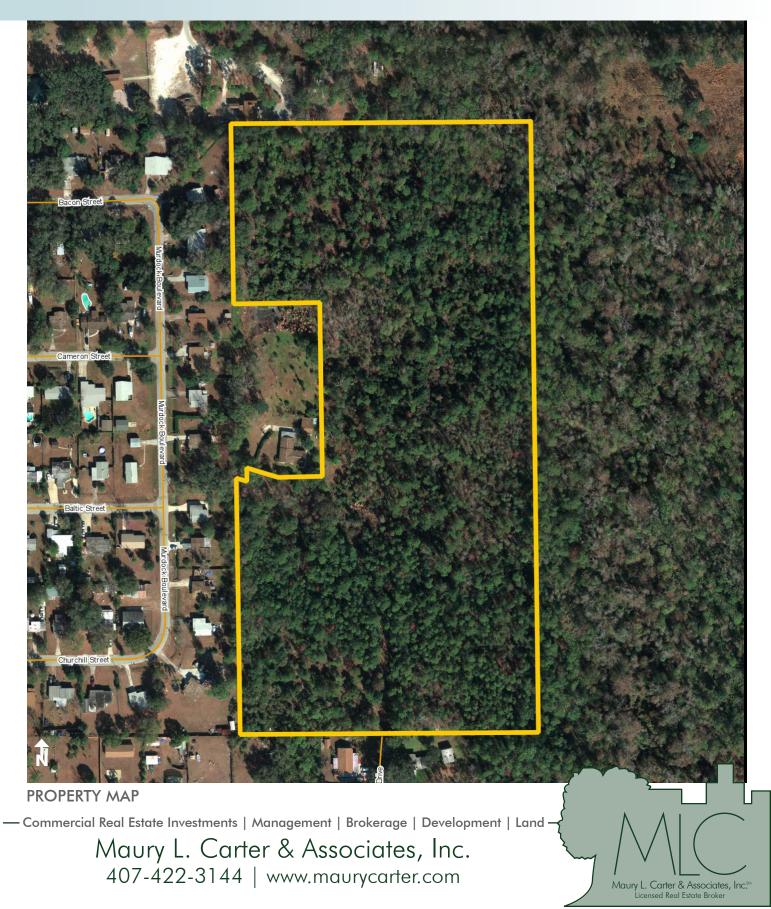

19.45± acres 2218 Grayson Drive, Orlando, FL 32817

SIZE

**PRICE** \$1,650,000

#### DESCRIPTION/LOCATION

Residential land for an infill subdivision. Majority of land is high and dry. Adjacent to the south of J. Blanchard park and close proximity to UCF. Located near the intersection of Rouse Road and Colonial Drive. Excellent location for a residential subdivision.