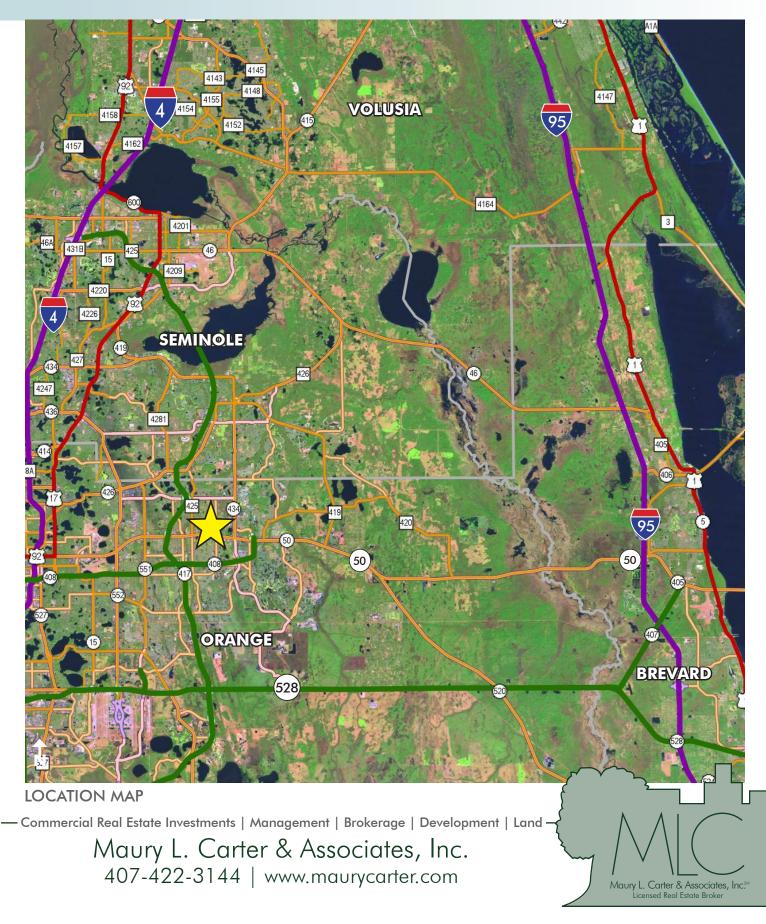

#### DESCRIPTION/LOCATION

Residential land for an infill subdivision. Majority of land is high and dry. Adjacent to the south of J. Blanchard park and close proximity to UCF. Located near the intersection of Rouse Road and Colonial Drive. Excellent location for a residential subdivision.