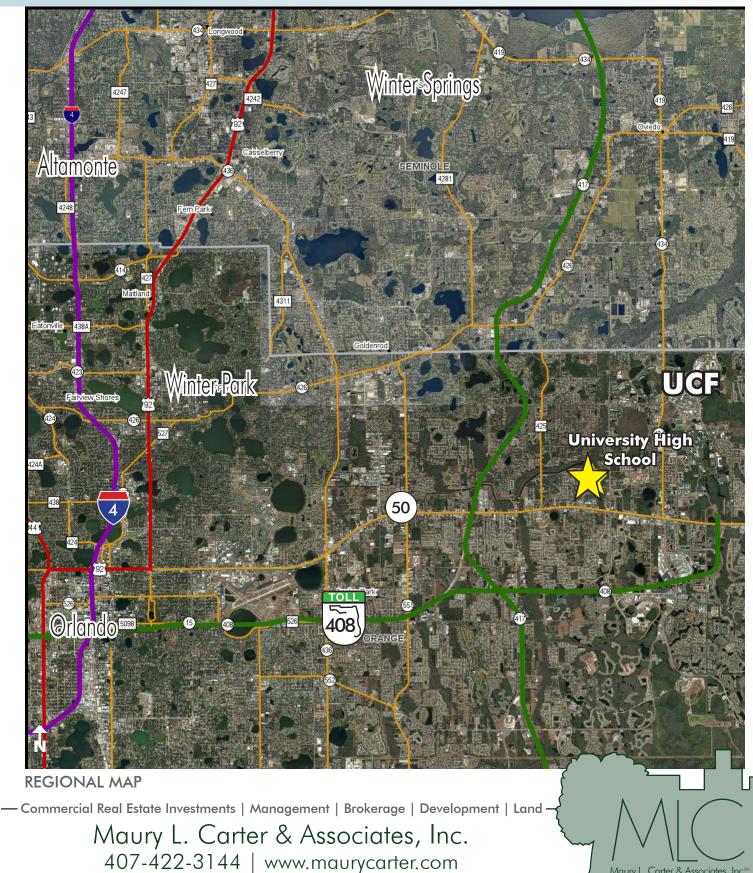

#### DESCRIPTION/LOCATION

Residential land for an infill subdivision. Majority of land is high and dry. Adjacent to the south of J. Blanchard park and close proximity to UCF. Located near the intersection of Rouse Road and Colonial Drive. Excellent location for a residential subdivision.