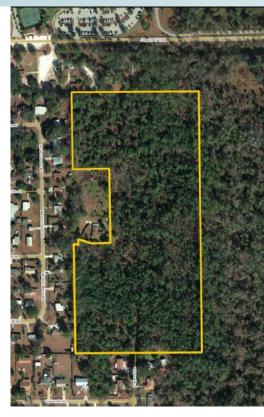

19.45± acres 2218 Grayson Drive, Orlando, FL 32817

SIZE

**PRICE** \$1,650,000

#### DESCRIPTION/LOCATION

Residential land for an infill subdivision. Majority of land is high and dry. Adjacent to the south of J. Blanchard park and close proximity to UCF. Located near the intersection of Rouse Road and Colonial Drive. Excellent location for a residential subdivision.