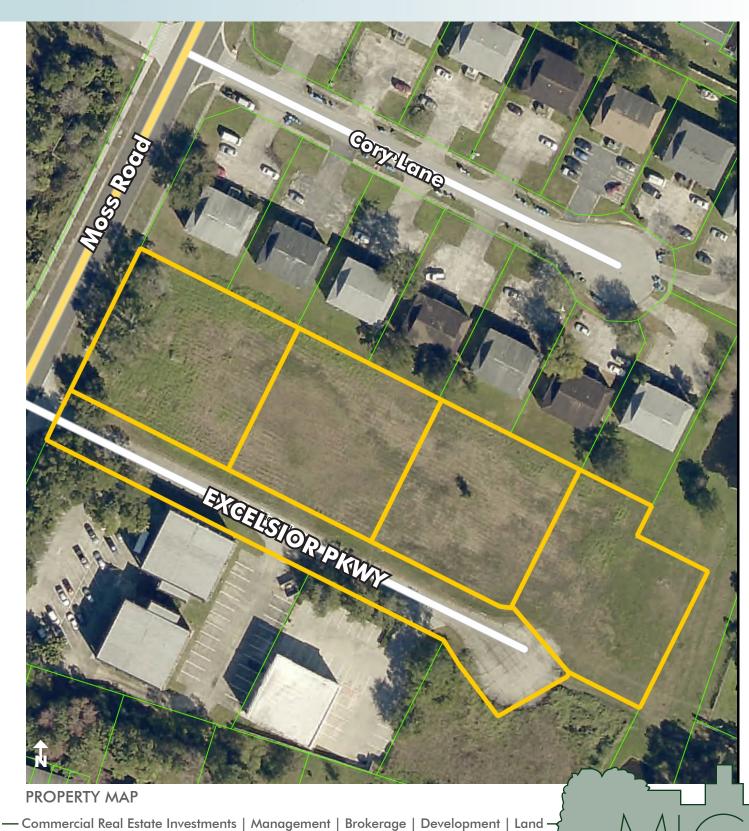

### **LOCATION**

The property is located on the north side of Excelsior Parkway and east of Moss Road within the City Limits of Winter Springs, Florida.

## SIZE

 $1.95\pm$  acres The buildable land totals  $1.95\pm$  acres however, the sellers also own the .62 $\pm$  acre ROW (Excelsior Parkway).

### **DESCRIPTION**

The property was originally developed as a business park however, the land use was changed to medium density residential. The neighborhood is primarily developed with medium residential use.