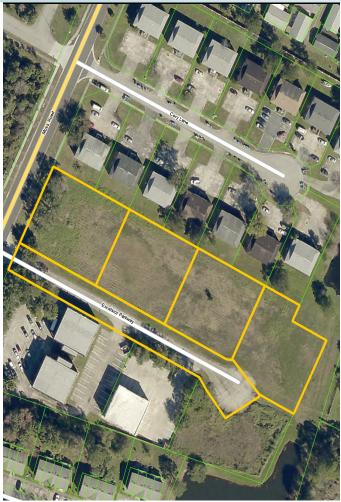

### **LOCATION**

The property is located on the north side of Excelsior Parkway and east of Moss Road within the City Limits of Winter Springs, Florida.

## SIZE

 $1.95\pm$  acres The buildable land totals  $1.95\pm$  acres however, the sellers also own the .62 $\pm$  acre ROW (Excelsior Parkway).

### **DESCRIPTION**

The property was originally developed as a business park however, the land use was changed to medium density residential. The neighborhood is primarily developed with medium residential use.