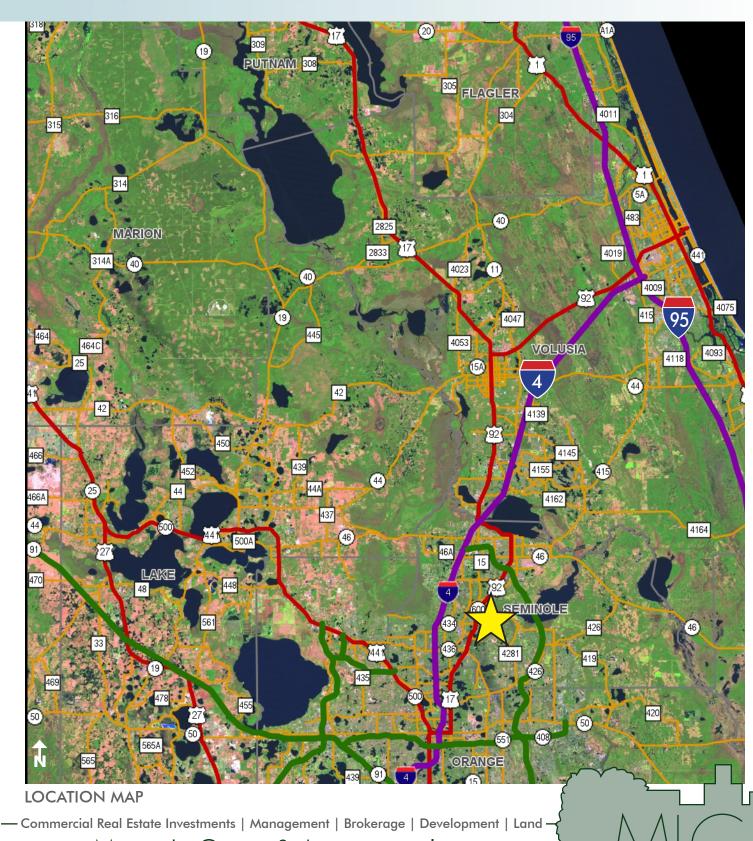

### **LOCATION**

The property is located on the north side of Excelsior Parkway and east of Moss Road within the City Limits of Winter Springs, Florida.