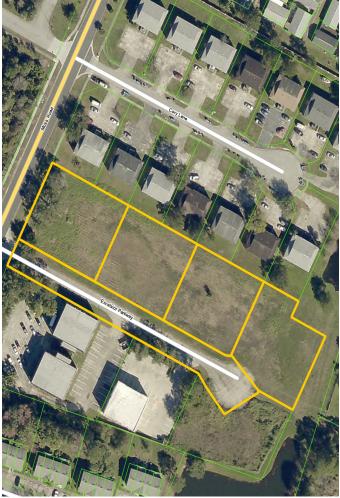

### LOCATION

The property is located on the north side of Excelsior Parkway and east of Moss Road within the City Limits of Winter Springs, Florida.

#### SIZE

1.95± acres

The buildable land totals  $1.95\pm$  acres however, the sellers also own the  $.62\pm$  acre ROW (Excelsior Parkway).

**PRICE** \$360,000

#### DESCRIPTION

The property was originally developed as a business park however, the land use was changed to medium density residential. The neigborhood is primarily developed with medium residential use.