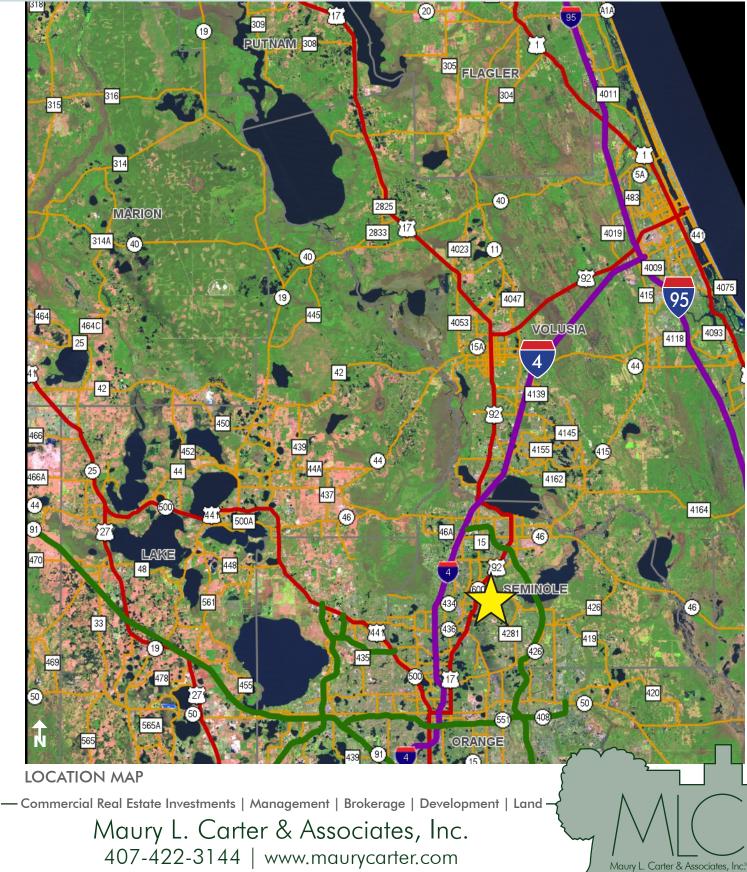

### LOCATION

The property is located on the north side of Excelsior Parkway and east of Moss Road within the City Limits of Winter Springs, Florida.