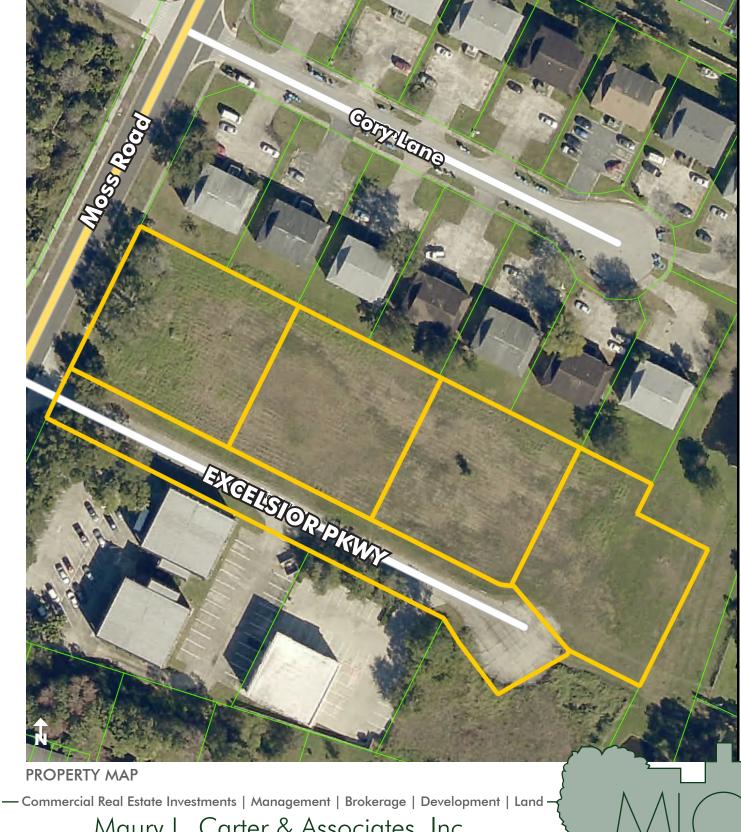

### LOCATION

The property is located on the north side of Excelsior Parkway and east of Moss Road within the City Limits of Winter Springs, Florida.

#### SIZE

1.95± acres

The buildable land totals  $1.95\pm$  acres however, the sellers also own the  $.62\pm$  acre ROW (Excelsior Parkway).

**PRICE** \$360,000

#### DESCRIPTION

The property was originally developed as a business park however, the land use was changed to medium density residential. The neigborhood is primarily developed with medium residential use.