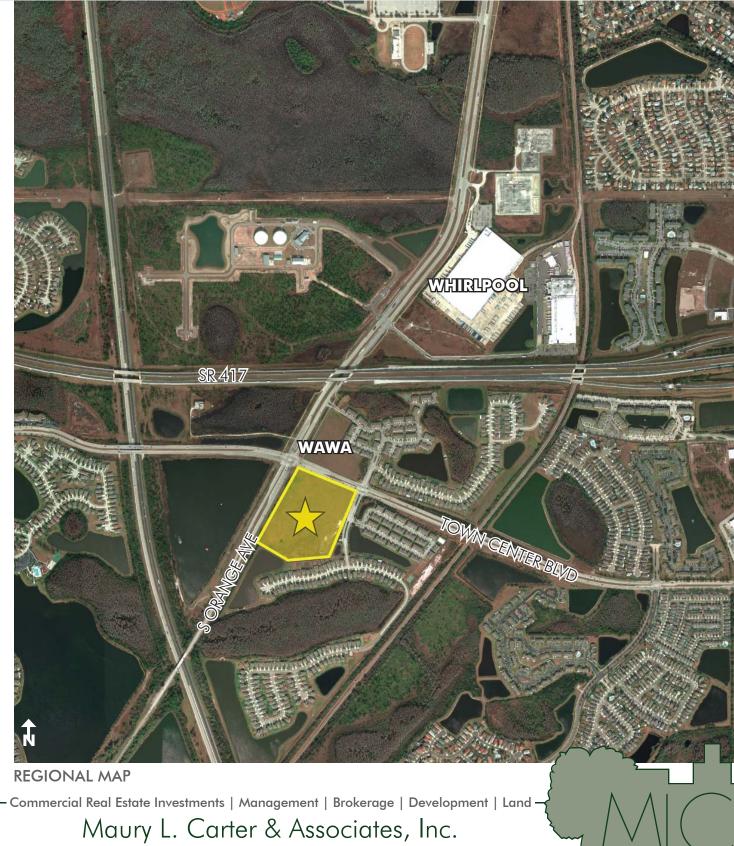

## LOCATION

Located at signaled intersection of major roadways, Town Center Blvd. and South Orange Ave. Join Wawa in this superior location between Hunter's Creek and Southchase.

## ROAD FRONTAGE

 $1,000' \pm$  on Orange Avenue 725'  $\pm$  on Town Center Boulevard