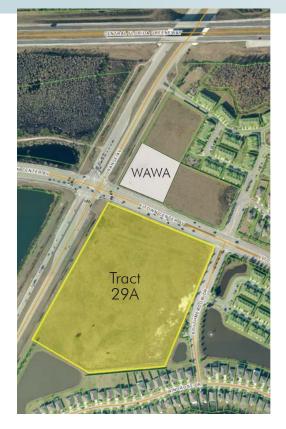

#### **SOUTHMEADOW S ORANGE AVE/TOWN CENTER BLVD** 17.3 ± acres (Tract 29A)• Orlando, FL

## LOCATION

Located at signaled intersection of major roadways, Town Center Blvd. and South Orange Ave. Join Wawa in this superior location between Hunter's Creek and Southchase.

## ROAD FRONTAGE

 $1,000' \pm$  on Orange Avenue 725'  $\pm$  on Town Center Boulevard