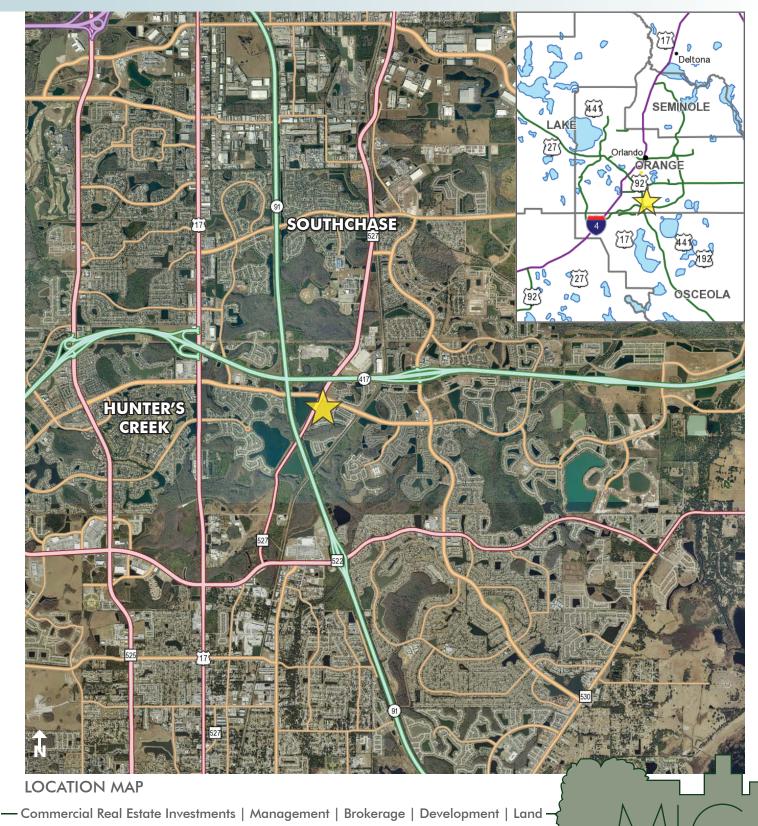

## LOCATION

Located at signaled intersection of major roadways, Town Center Blvd. and South Orange Ave. Join Wawa in this superior location between Hunter's Creek and Southchase.