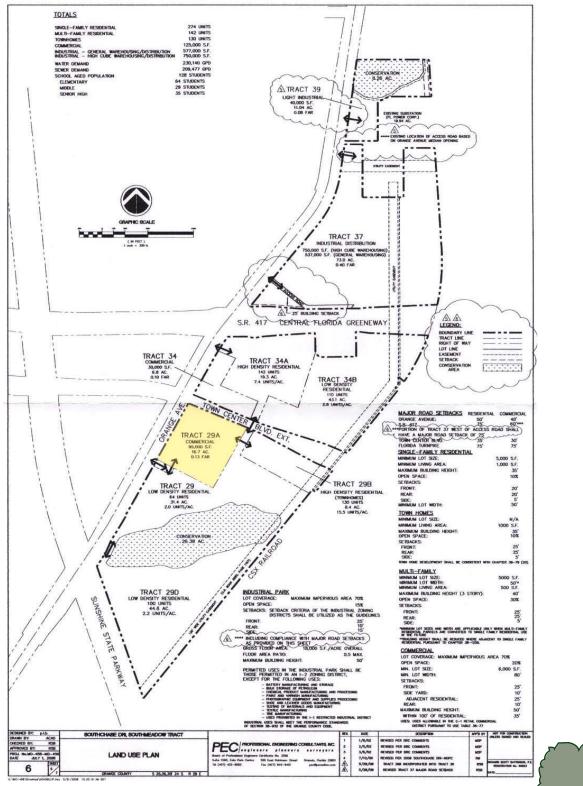

#### **SOUTHMEADOW S ORANGE AVE/TOWN CENTER BLVD** 17.3 ± acres (Tract 29A)• Orlando, FL

## LOCATION

Located at signaled intersection of major roadways, Town Center Blvd. and South Orange Ave. Join Wawa in this superior location between Hunter's Creek and Southchase.

# SIZE

 $17.3\pm$  acres

## ZONING

Southchase DRI. Commercial - approved for 95,000sf

## ROAD FRONTAGE

 $1,000' \pm$  on Orange Avenue 725'  $\pm$  on Town Center Boulevard