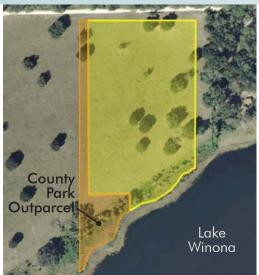

### SIZE

8.05 ± acre lakefront residential lot **Under Contract** 

(Lot actually  $10.1 \pm$  acres, but marketed as  $8.05 \pm$  acres due to county easement)

\$95,000

## LAKE FRONTAGE/ACCESS

350' ± of lake frontage on Lake Winona. Lake Winona, 100± acres in size, is spring-fed, sand bottom, and is "walk off into the water" high banked frontage.

# WINONA RANCH 8.05 ± ACRES

Part of 75± acre Winona Ranch Tract Volusia County, FL

PARCEL MAP

— Commercial Real Estate Investments | Management | Brokerage | Development | Land -

Maury L. Carter & Associates, Inc. 407-422-3144 | www.maurycarter.com