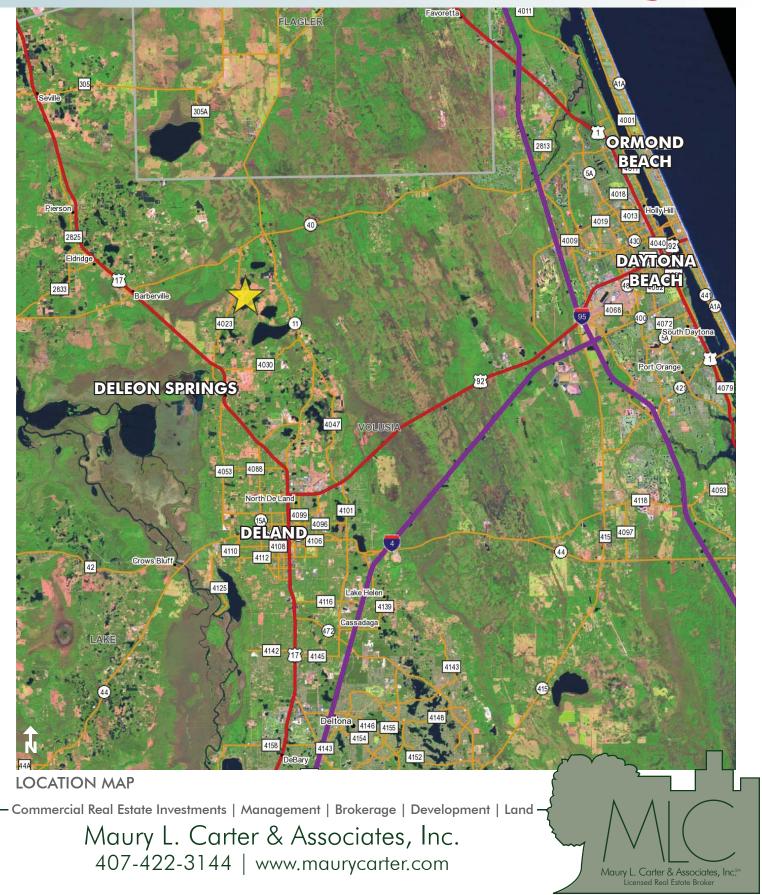

## LOCATION

Main entrance located on Camp Winona Road. Property is located in north Volusia County, just two miles SW of the intersection of Hwy 11 and Hwy 40. 1 hour to Orlando, 2 hours to Tampa, 35 minutes to Daytona, 55 minutes to New Smyrna Beach, 1 hour to Ocala.

# WINONA RANCH 8.05 ± ACRES

Part of 75± acre Winona Ranch Tract Volusia County, FL