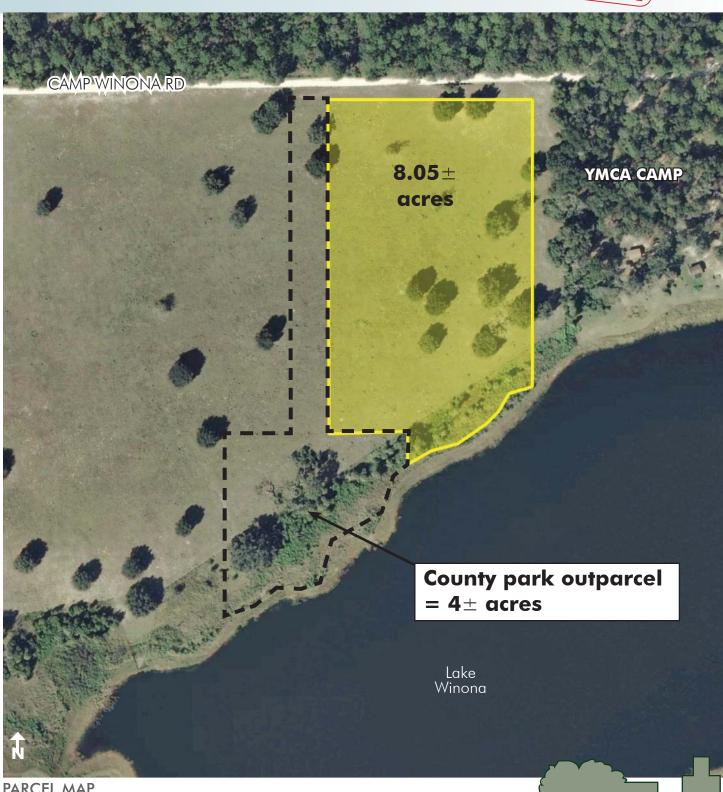

### SIZE

8.05 ± acre lakefront residential lot **Under Contract** 

(Lot actually  $10.1 \pm$  acres, but marketed as  $8.05 \pm$  acres due to county easement)

\$95,000

## LAKE FRONTAGE/ACCESS

350' ± of lake frontage on Lake Winona. Lake Winona, 100± acres in size, is spring-fed, sand bottom, and is "walk off into the water" high banked frontage.

# WINONA RANCH 8.05 ± ACRES

Part of 75± acre Winona Ranch Tract Volusia County, FL

PARCEL MAP

— Commercial Real Estate Investments | Management | Brokerage | Development | Land -

Maury L. Carter & Associates, Inc. 407-422-3144 | www.maurycarter.com