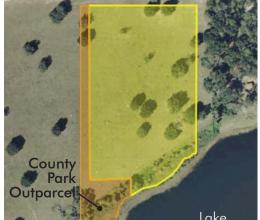

### SIZE

8.05 ± acre lakefront residential lot **Under Contract** 

(Lot actually  $10.1 \pm$  acres, but marketed as  $8.05 \pm$  acres due to county easement)

\$95,000

## LAKE FRONTAGE/ACCESS

350' ± of lake frontage on Lake Winona. Lake Winona, 100± acres in size, is spring-fed, sand bottom, and is "walk off into the water" high banked frontage.

# WINONA RANCH 8.05 ± ACRES

Part of 75± acre Winona Ranch Tract Volusia County, FL

PARCEL MAP

— Commercial Real Estate Investments | Management | Brokerage | Development | Land -

Maury L. Carter & Associates, Inc. 407-422-3144 | www.maurycarter.com