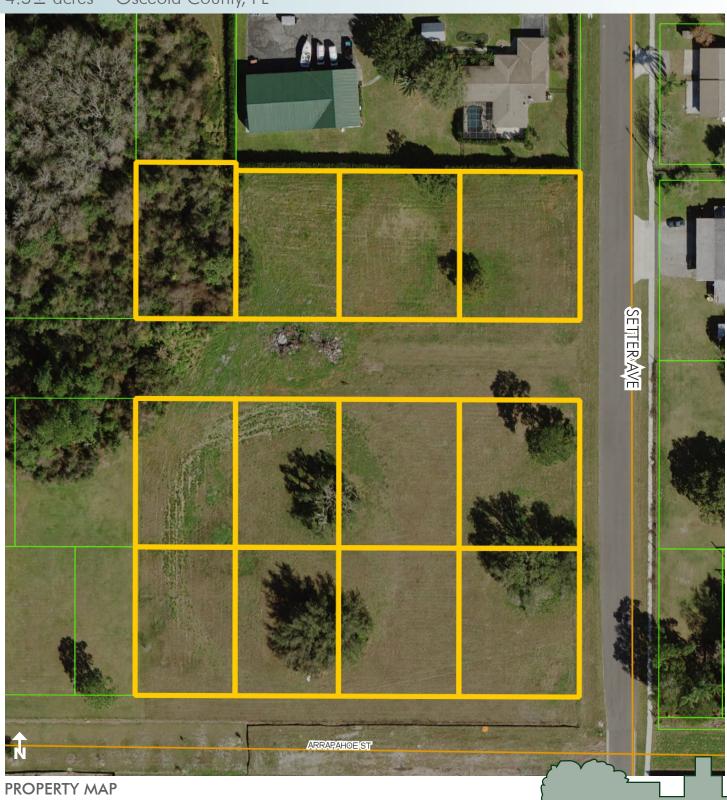

## LOCATION/DESCRIPTION

Located on Setter Ave, approx. 1/2 mile east of Narcoosse Rd. Immediate access to major roadways: 7 miles to FL 417 with access to SR 528, Florida's Turnpike, I-4 and US 441. 20 min to Orlando Int'l Airport, 30 min to Downtown Orlando and the tourist corridor.

## **SIZE**

 $4.5\pm$  total acres In the approval process for 18 lots

## ZONING

Residential