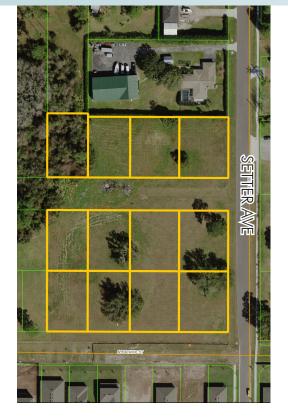

## LOCATION/DESCRIPTION

Located on Setter Ave, approx. 1/2 mile east of Narcoosse Rd. Immediate access to major roadways: 7 miles to FL 417 with access to SR 528, Florida's Turnpike, I-4 and US 441. 20 min to Orlando Int'l Airport, 30 min to Downtown Orlando and the tourist corridor.

## **SIZE**

 $4.5\pm$  total acres In the approval process for 18 lots

## ZONING

Residential