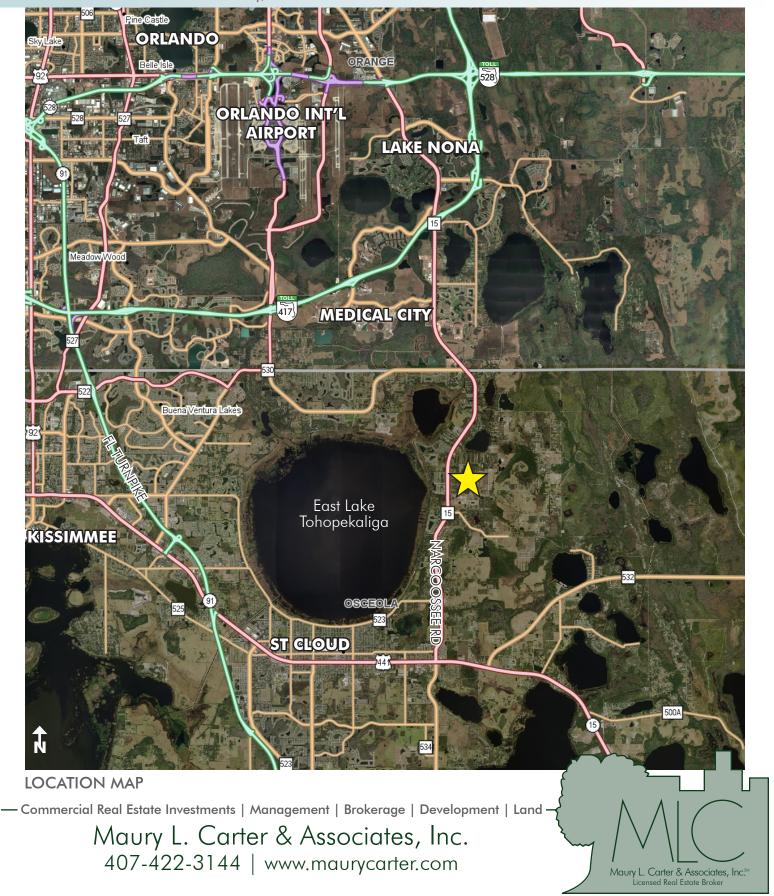

## LOCATION/DESCRIPTION

Located on Setter Ave, approx. 1/2 mile east of Narcoosse Rd. Immediate access to major roadways: 7 miles to FL 417 with access to SR 528, Florida's Turnpike, I-4 and US 441. 20 min to Orlando Int'l Airport, 30 min to Downtown Orlando and the tourist corridor.

Within close proximity of the booming Orlando Int'l Airport/Medical City/ Lake Nona Area. Lake Nona/ Medical City has already generated approx. 5,000 jobs, with 25,000 more expected by 2029.