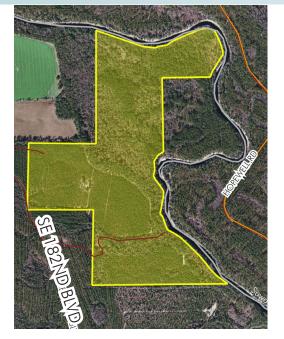

# SUWANNEE RIVER 241± acres Hamilton County, FL

Suwannee River konnee l 182ND BLY

PROPERTY MAP

--- Commercial Real Estate Investments | Management | Brokerage | Development | Land -

Maury L. Carter & Associates, Inc. 407-422-3144 | www.maurycarter.com

# LOCATION

Property is located on the west bank of the Suwannee River and on the east side of SW 182nd Boulevard, approximately one mile east of CR 135.

#### ROAD FRONTAGE

Road: 145± feet of frontage on SW 182nd Blvd, River: 1.29± miles of frontage on the Suwannee River