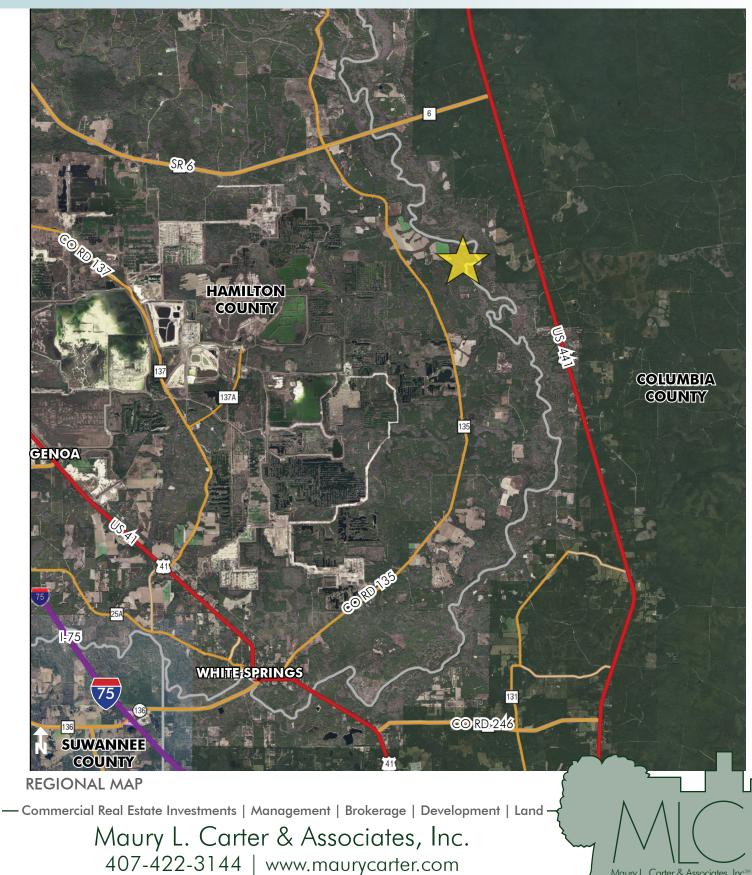

# LOCATION

Property is located on the west bank of the Suwannee River and on the east side of SW 182nd Boulevard, approximately one mile east of CR 135.