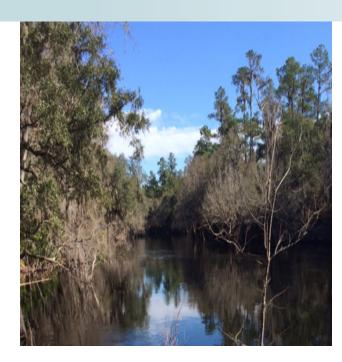

#### DESCRIPTION

A gorgeous property with pine, oaks and other natural Florida habitat. Deer, turkey and other Florida wildlife species call this place home. Property has approximately 1.25 miles of frontage on the Suwannee River. The Suwannee River is a major river in southern Georgia and northern Florida and is 266±miles long.

#### **ROAD FRONTAGE**

Road: 145± feet frontage on SW 182nd

Blvd,

River: 1.29 ± miles frontage on the Suwan-

nee River