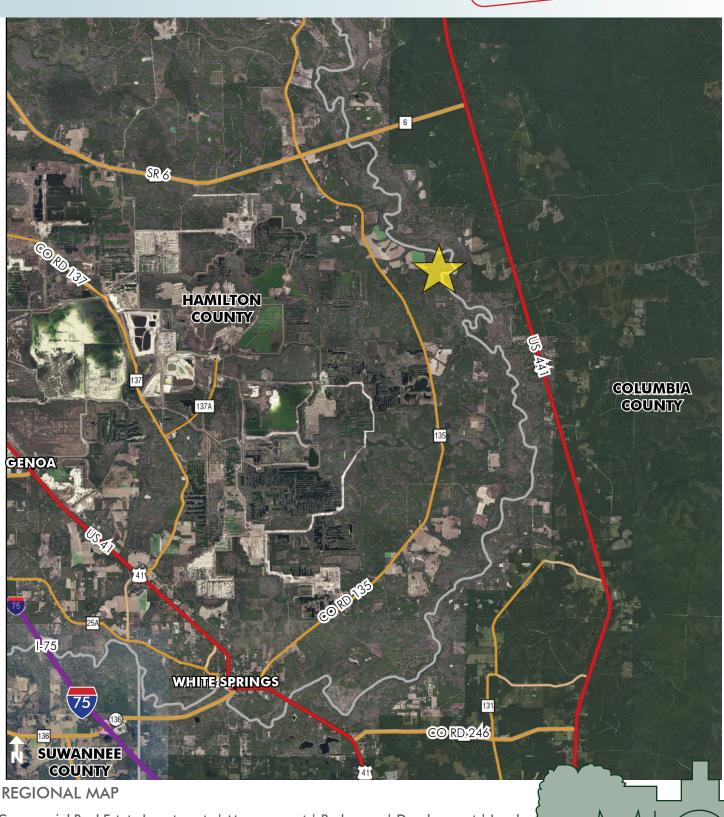

#### LOCATION

Property is located on the west bank of the Suwannee River and on the east side of SW 182nd Boulevard, approximately one mile east of CR 135.