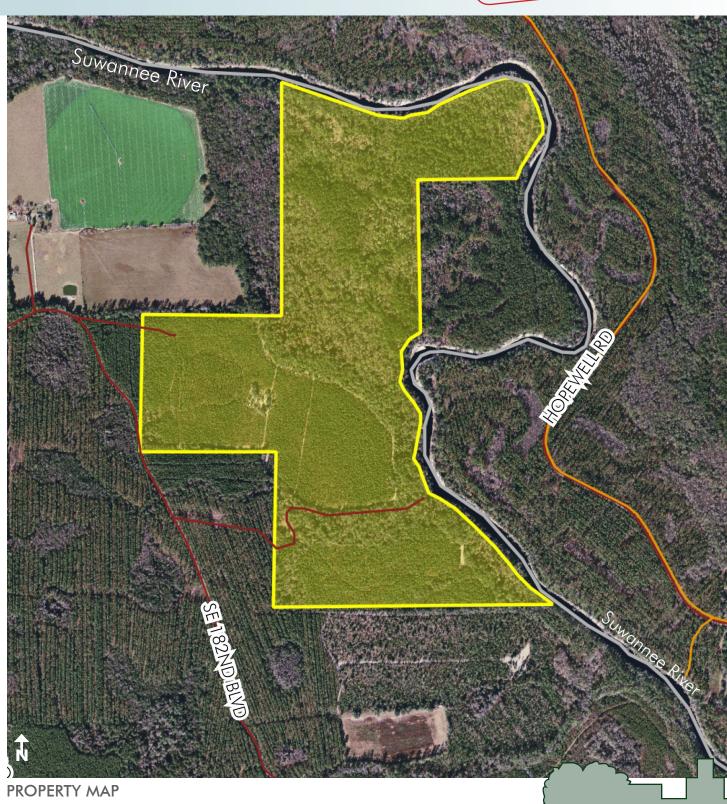

#### LOCATION

Property is located on the west bank of the Suwannee River and on the east side of SW 182nd Boulevard, approximately one mile east of CR 135.

#### SIZE

 $241 \pm acres$ 

#### **ROAD FRONTAGE**

Road: 145± feet frontage on SW 182nd

Blvd,

River: 1.29 ± miles frontage on the Suwan-

nee River

#### DESCRIPTION

A gorgeous property with pine, oaks and other natural Florida habitat. Deer, turkey and other Florida wildlife species call this place home. Property has approximately 1.25 miles of frontage on the Suwannee River. The Suwannee River is a major river in southern Georgia and northern Florida and is 266±miles long.