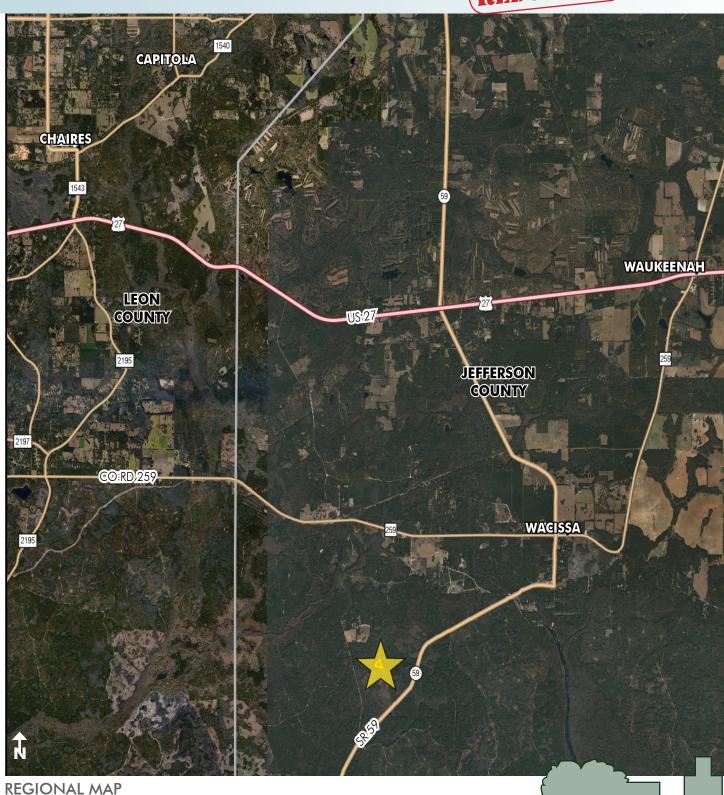

#### LOCATION/DESCRIPTION

Property is located on west side of SR 59 and on east side of Connell Tram Road. Minutes from Highway 27, I-10 and Tallahassee. Ideal for recreation and timber uses.