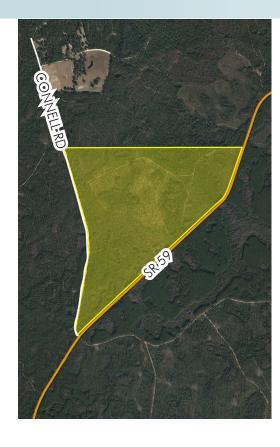

#### LOCATION/DESCRIPTION

Property is located on west side of SR 59 and on east side of Connell Tram Road. Minutes from Highway 27, I-10 and Tallahassee. Ideal for recreation and timber uses.

#### **ROAD FRONTAGE**

1.5± miles on State Road 59
1.1± miles on Connell Tram Road