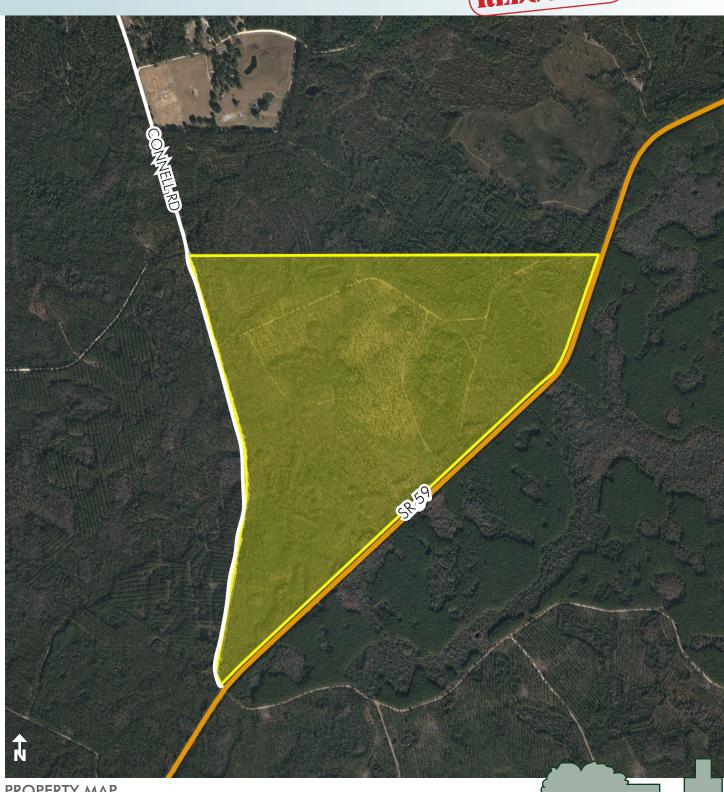

#### LOCATION/DESCRIPTION

Property is located on west side of SR 59 and on east side of Connell Tram Road. Minutes from Highway 27, I-10 and Tallahassee. Ideal for recreation and timber uses.

#### **ROAD FRONTAGE**

1.5± miles on State Road 59
1.1± miles on Connell Tram Road

# RECREATION AND TIMBER LAND

 $371 \pm acres$ Jefferson County, FL

Maury L. Carter & Associates, Inc.: Licensed Real Estate Broker

PROPERTY MAP

— Commercial Real Estate Investments | Management | Brokerage | Development | Land