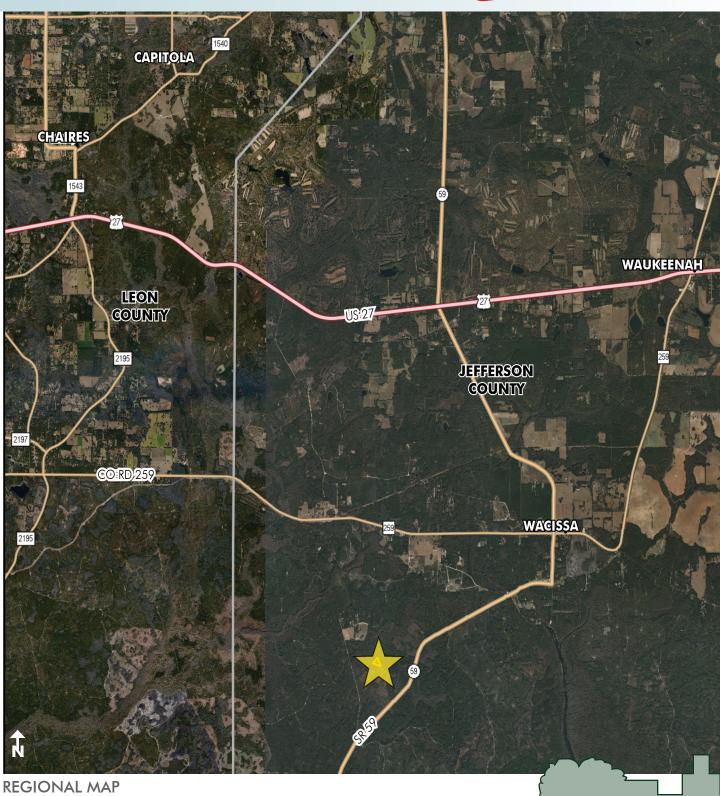

### LOCATION/DESCRIPTION

Property is located on west side of SR 59 and on east side of Connell Tram Road. Minutes from Highway 27, I-10 and Tallahassee.