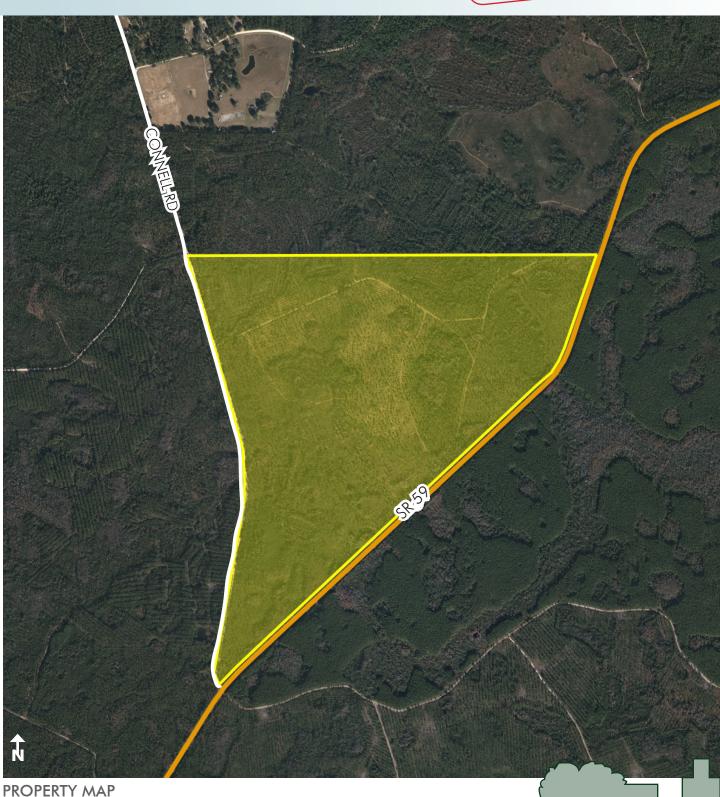

### LOCATION/DESCRIPTION

Property is located on west side of SR 59 and on east side of Connell Tram Road. Minutes from Highway 27, I-10 and Tallahassee.

#### **ROAD FRONTAGE**

1.5± miles on State Road 59