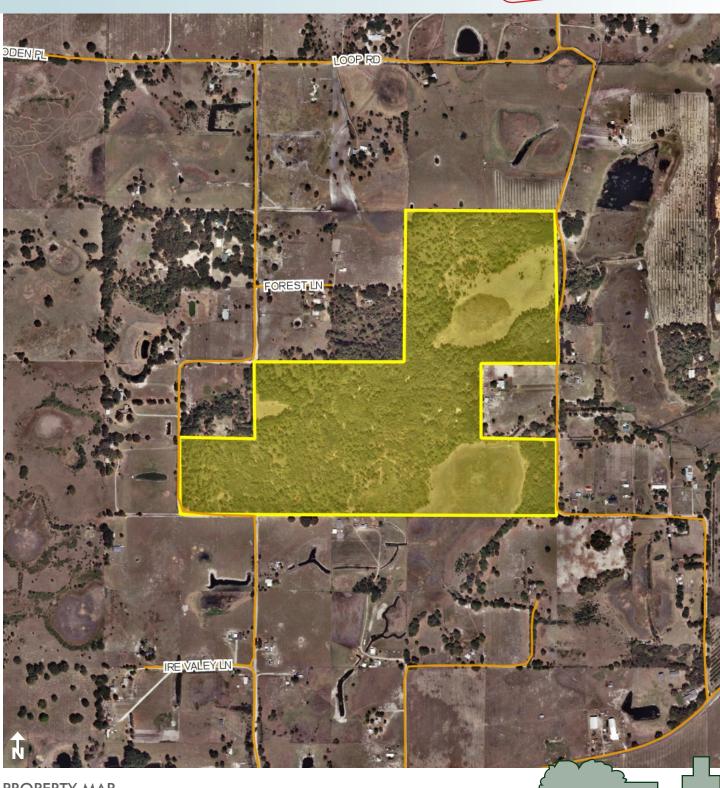

120± acres Lake County, FL

#### LOCATION/DESCRIPTION

One mile west of Highway 33 and 1/2 mile north of Austin Merritt Road. Bounded on the east and west by Loop Road. Ideal for recreation, country living, equestrian estate, cattle ranching, etc.

#### **ROAD FRONTAGE**

1,800' ± on Loop Road 1,200' ± on East Loop Road

Offering subject to errors, omission, prior sale or withdrawal without notice.

- Commercial Real Estate Investments | Management | Brokerage | Development | Land -

120± acres Lake County, FL

Maury L. Carter & Associates, Inc.<sup>5,6</sup> Licensed Real Estate Broker

PROPERTY MAP

— Commercial Real Estate Investments | Management | Brokerage | Development | Land -

Maury L. Carter & Associates, Inc. 407-422-3144 | www.maurycarter.com