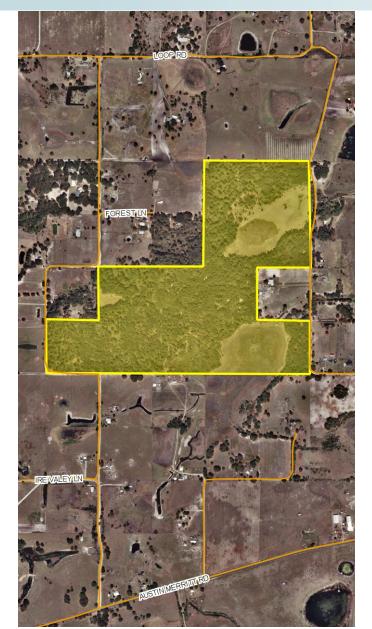

120± acres Lake County, FL

#### LOCATION/DESCRIPTION

One mile west of Highway 33 and 1/2 mile north of Austin Merritt Road. Bounded on the east and west by Loop Road. Ideal for recreation, country living, equestrian estate, cattle ranching, etc.

#### **ROAD FRONTAGE**

1,800' ± on Loop Road 1,200' ± on East Loop Road

Offering subject to errors, omission, prior sale or withdrawal without notice.

- Commercial Real Estate Investments | Management | Brokerage | Development | Land -

120± acres Lake County, FL

Maury L. Carter & Associates, Inc.<sup>5,6</sup> Licensed Real Estate Broker

PROPERTY MAP

— Commercial Real Estate Investments | Management | Brokerage | Development | Land -

Maury L. Carter & Associates, Inc. 407-422-3144 | www.maurycarter.com