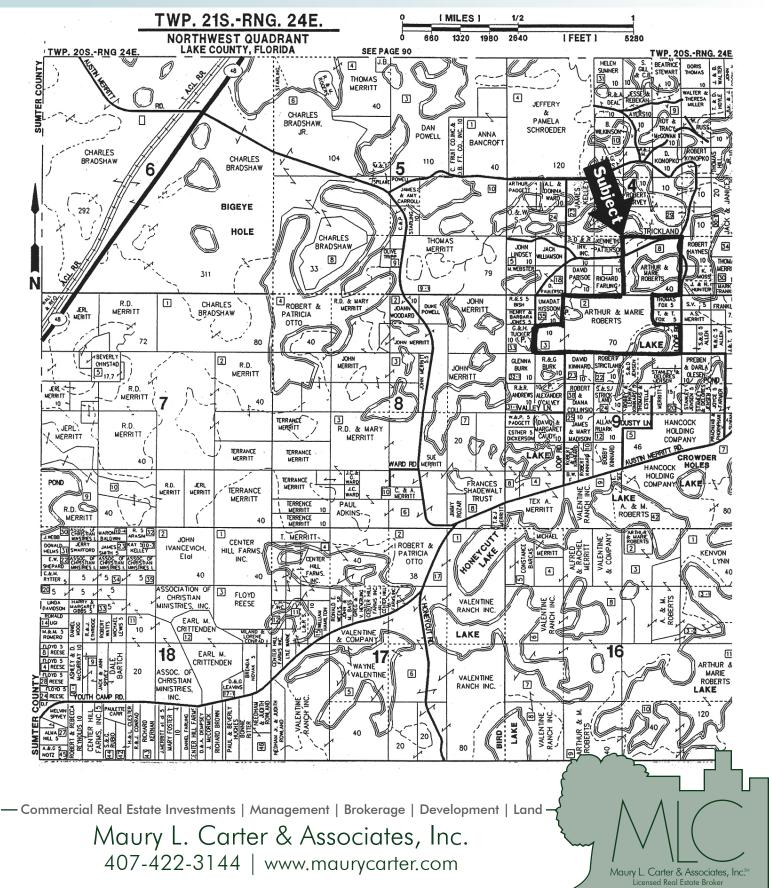

#### LOCATION/DESCRIPTION

One mile west of Highway 33 and 1/2 mile north of Austin Merritt Road. Bounded on the east and west by Loop Road. Ideal for recreation, country living, equestrian estate, cattle ranching, etc.

Maury L. Carter & Associates, Inc. 407-422-3144 | www.maurycarter.com