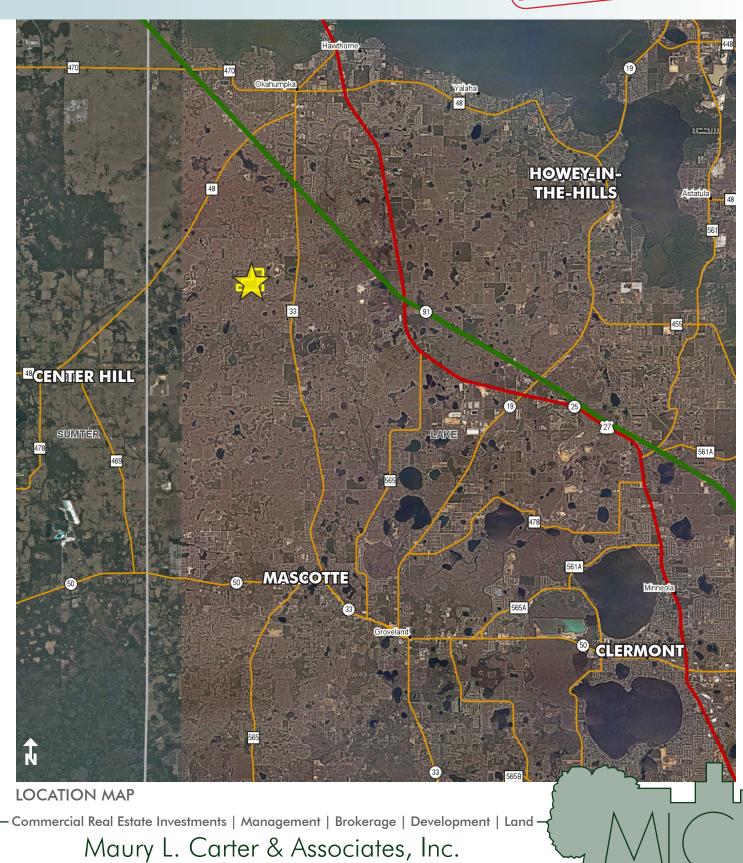

#### LOCATION/DESCRIPTION

One mile west of Highway 33 and 1/2 mile north of Austin Merritt Road. Bounded on the east and west by Loop Road. Ideal for recreation, country living, equestrian estate, cattle ranching, etc.

120± acres Lake County, FL

Maury L. Carter & Associates, Inc.: Licensed Real Estate Broker

407-422-3144 | www.maurycarter.com

120± acres Lake County, FL

120± acres Lake County, FL

— Commercial Real Estate Investments | Management | Brokerage | Development | Land