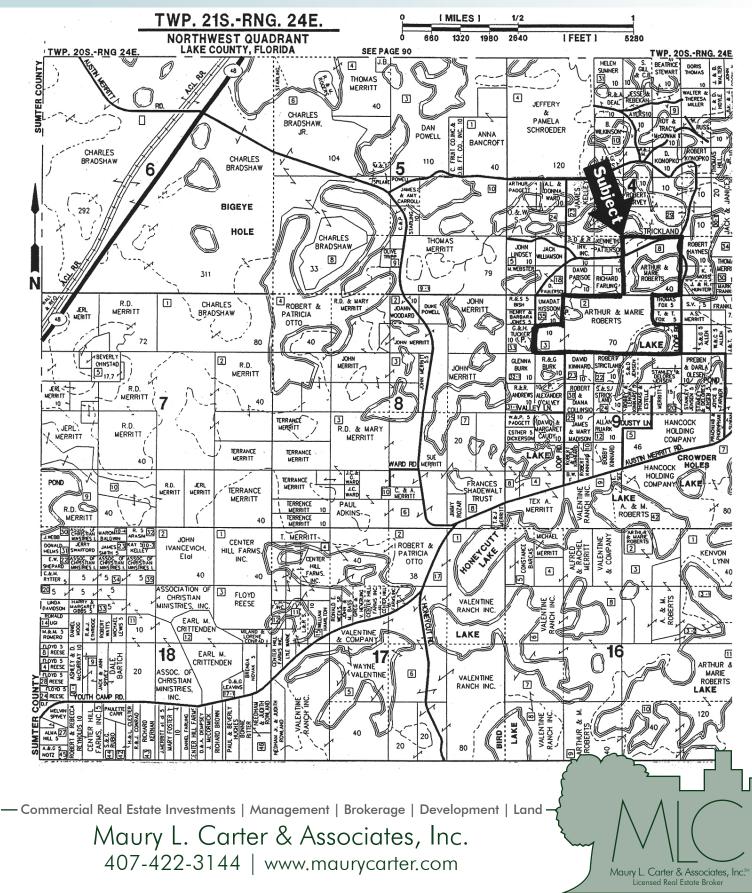

### LOCATION

One mile west of Highway 33 and 1/2 mile north of Austin Merritt Road. Bounded on the east and west by Loop Road.

SIZE

 $120\pm$  acres