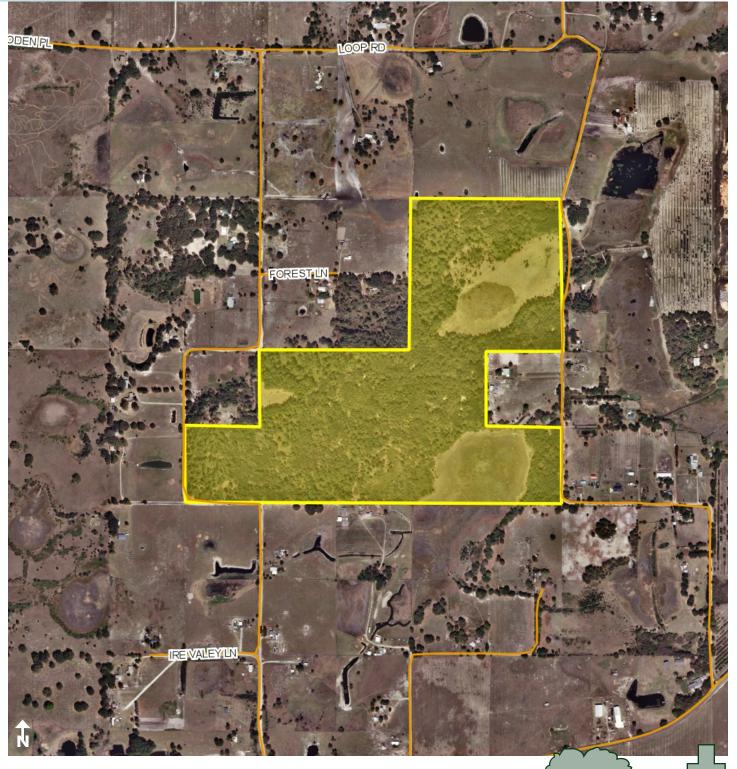

### LOCATION

One mile west of Highway 33 and 1/2 mile north of Austin Merritt Road. Bounded on the east and west by Loop Road.

SIZE

 $120\pm$  acres

#### ROAD FRONTAGE

 $1,800^\prime\pm$  on Loop Road  $1,200^\prime\pm$  on East Loop Road

Offering subject to errors, omission, prior sale or withdrawal without notice.

--- Commercial Real Estate Investments | Management | Brokerage | Development | Land --

### MAJOR PRICE REDUCTION

PROPERTY MAP

--- Commercial Real Estate Investments | Management | Brokerage | Development | Land -

Maury L. Carter & Associates, Inc. 407-422-3144 | www.maurycarter.com

120± acres Lake County, FL