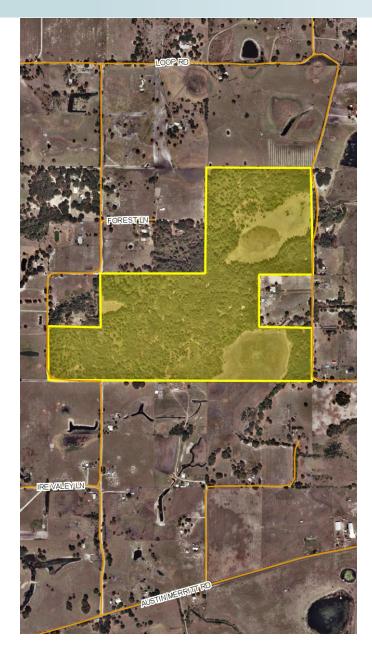

### LOCATION

One mile west of Highway 33 and 1/2 mile north of Austin Merritt Road. Bounded on the east and west by Loop Road.

SIZE

 $120\pm$  acres

#### ROAD FRONTAGE

 $1,800^\prime\pm$  on Loop Road  $1,200^\prime\pm$  on East Loop Road

Offering subject to errors, omission, prior sale or withdrawal without notice.

--- Commercial Real Estate Investments | Management | Brokerage | Development | Land --

### MAJOR PRICE REDUCTION

PROPERTY MAP

--- Commercial Real Estate Investments | Management | Brokerage | Development | Land -

Maury L. Carter & Associates, Inc. 407-422-3144 | www.maurycarter.com

120± acres Lake County, FL