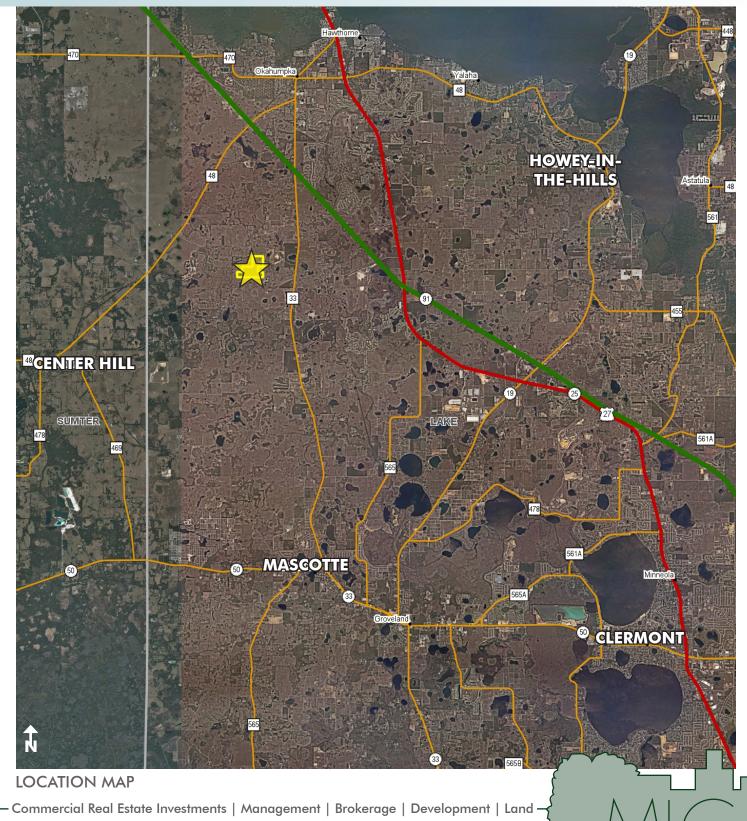

### LOCATION

One mile west of Highway 33 and 1/2 mile north of Austin Merritt Road. Bounded on the east and west by Loop Road.

SIZE

 $120\pm$  acres