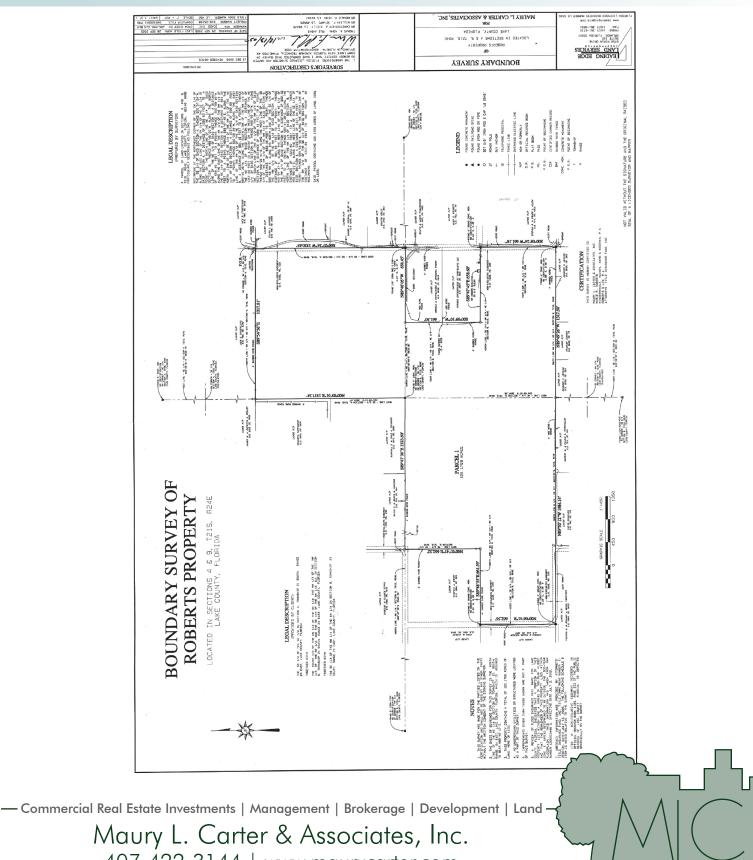

120± acres Lake County, FL

### LOCATION

One mile west of Highway 33 and 1/2 mile north of Austin Merritt Road. Bounded on the east and west by Loop Road.

SIZE

 $120\pm$  acres

#### ROAD FRONTAGE

 $1,800^\prime\pm$  on Loop Road  $1,200^\prime\pm$  on East Loop Road

Offering subject to errors, omission, prior sale or withdrawal without notice.

--- Commercial Real Estate Investments | Management | Brokerage | Development | Land --