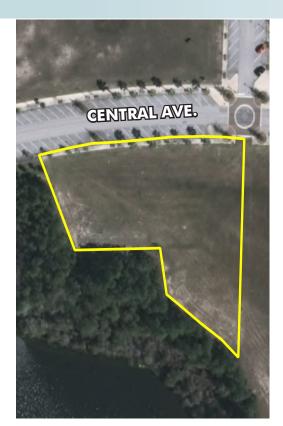

## LOCATION

This property is located at the intersection of Central Avenue and Park Street.

### SIZE

1.7± net buildable acres

### LOCATION MAP

Maury L. Carter & Associates, Inc. 407-422-3144 | www.maurycarter.com