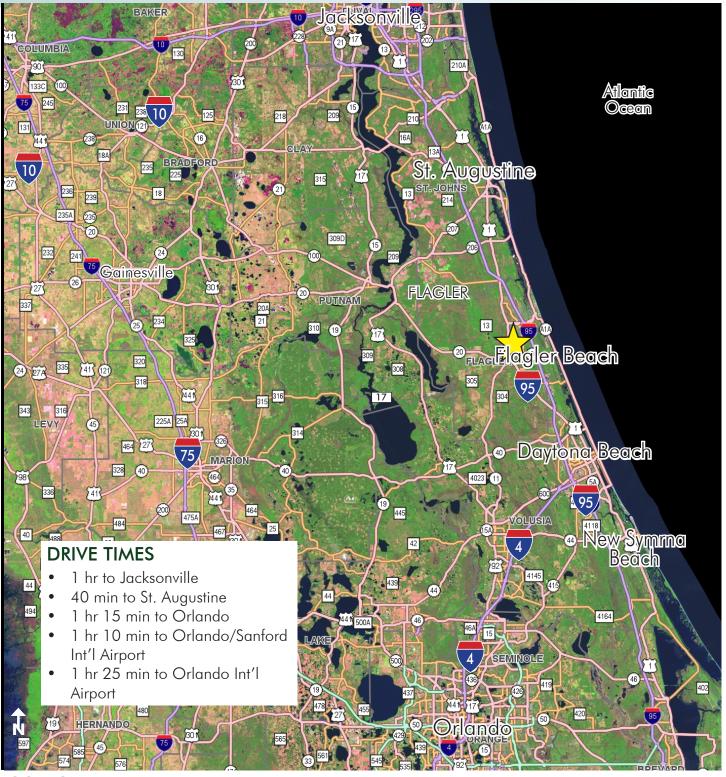

### LOCATION MAP

Maury L. Carter & Associates, Inc. 407-422-3144 | www.maurycarter.com

### DESCRIPTION

Development opportunity within 5 minutes of I-95! Perfectly situated less than 10 minutes from the golden sands of Flagler Beach and its ever-expanding offering of river and ocean view restaurants, this is the last treasure along the Flagler and Volusia Coast. A dozen golf courses are within 15 minutes of the project and for the boater, there are numerous marinas and the Intracoastal Waterway just over a mile away. Led by the oceanfront resorts of Hammock Dunes and golf communities such as Grand Haven, Palm Coast enjoyed explosive growth throughout the 1990s and early 2000s and now exceeds 100,000 in population. Even during the great recession Palm Coast added several national retail stores, a major movie theatre and saw the expansion of Florida Hospital. With the economic recovery in bloom, the region is now poised to retake its position as one of Florida's fastest growing Metropolitan Statistical Areas.