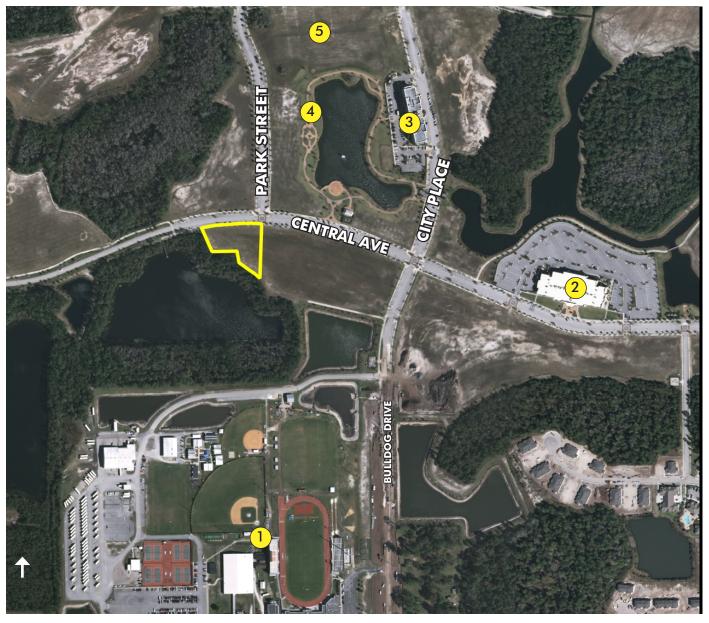

## LOCATION

This property is located at the intersection of Central Avenue and Park Street.

# **OFFICE / RETAIL SITE AVAILABLE** PALM COAST, FLORIDA

**1** Flagler - Palm Coast High School

3 City Centre 4 Central Park 5 City Hall

VICINITY MAP

Maury L. Carter & Associates, Inc. 407-422-3144 | www.maurycarter.com

### LOCATION MAP

Maury L. Carter & Associates, Inc. 407-422-3144 | www.maurycarter.com