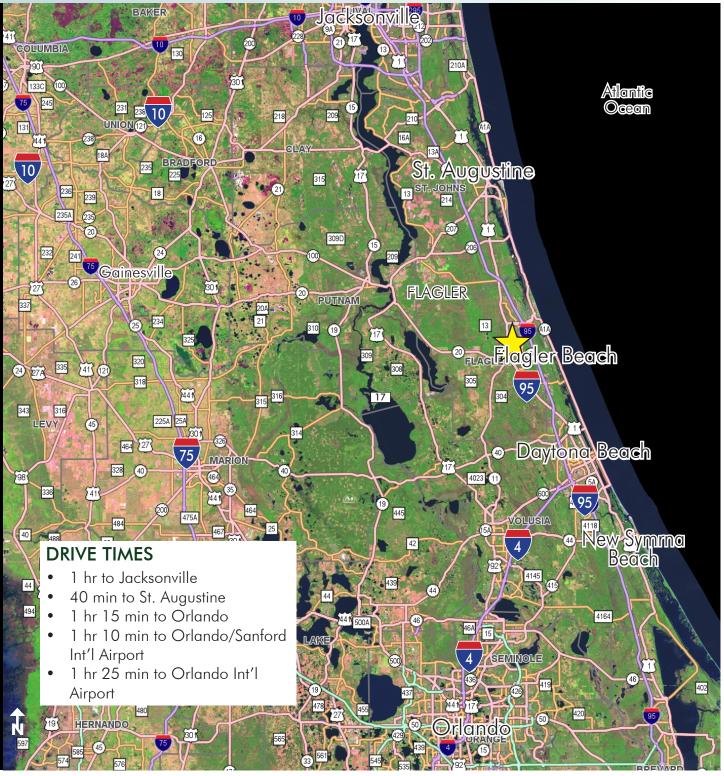

# TOWN CENTER at PALM COAST

Lots 2, 3 and 4 of Phase 8

12.34 ± estimated net buildable acres in Flagler County

VICINITY MAP

Maury L. Carter & Associates, Inc. 407-422-3144 | www.maurycarter.com

#### LOCATION MAP

Maury L. Carter & Associates, Inc. 407-422-3144 | www.maurycarter.com