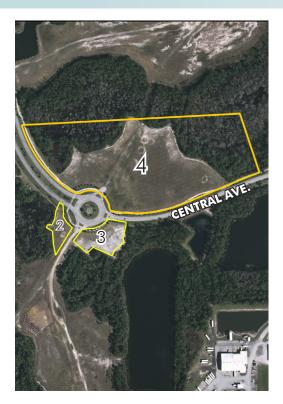

# TOWN CENTER at PALM COAST

Lots 2, 3 and 4 of Phase 8

12.34 ± estimated net buildable acres in Flagler County

VICINITY MAP

Maury L. Carter & Associates, Inc. 407-422-3144 | www.maurycarter.com