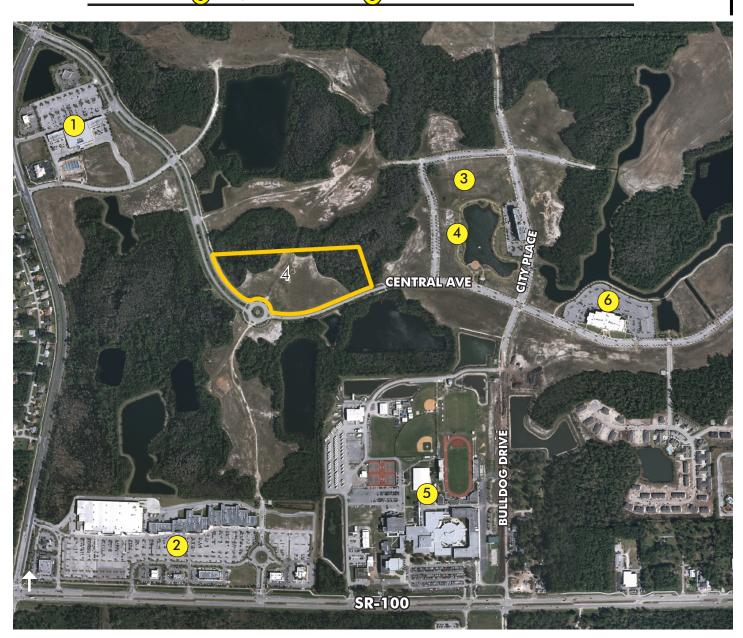

#### LOCATION

This property is located near a Publix anchored shopping center and Super Target anchored shopping center.

Town Center at Palm Coast is a 1,557 acre mixed-use development which provides a downtown for Palm Coast. Town Center is located near the Florida Hospital Flagler, Flagler County Airport and Flagler/Palm Coast High School. Town Center development sites have already been purchased by residential, business office, medical office and retail commercial developers. A Super Target and Publix are the anchored power center. Sites that are approved for a wide variety of uses are currently being offered for sale.

# MIXED-USE RETAIL/OFFICE SITE AVAILABLE PALM COAST, FLORIDA

1) Publix

Super Target

3 City Hall

(4) Central Park

5) High School

Movie Theatre

VICINITY MAP