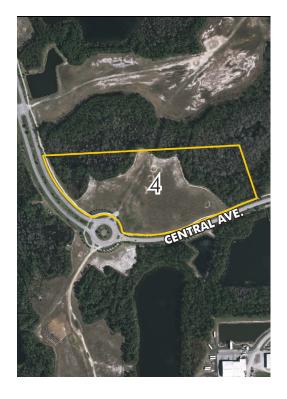

#### **ROAD FRONTAGE**

1.875 ± feet on Central Avenue

#### **DESCRIPTION**

Development opportunity within 5 minutes of I-95! Perfectly situated less than 10 minutes from the golden sands of Flagler Beach and its ever-expanding offering of river and ocean view restaurants, this is the last treasure along the Flagler and Volusia Coast. A dozen golf courses are within 15 minutes of the project and for the boater, there are numerous marinas and the Intracoastal Waterway just over a mile away. Led by the oceanfront resorts of Hammock Dunes and golf communities such as Grand Haven, Palm Coast enjoyed explosive growth throughout the 1990s and early 2000s and now exceeds 100,000 in population. Even during the great recession Palm Coast added several national retail stores, a major movie theatre and saw the expansion of Florida Hospital. With the economic recovery in bloom, the region is now poised to retake its position as one of Florida's fastest growing Metropolitan Statistical Areas.