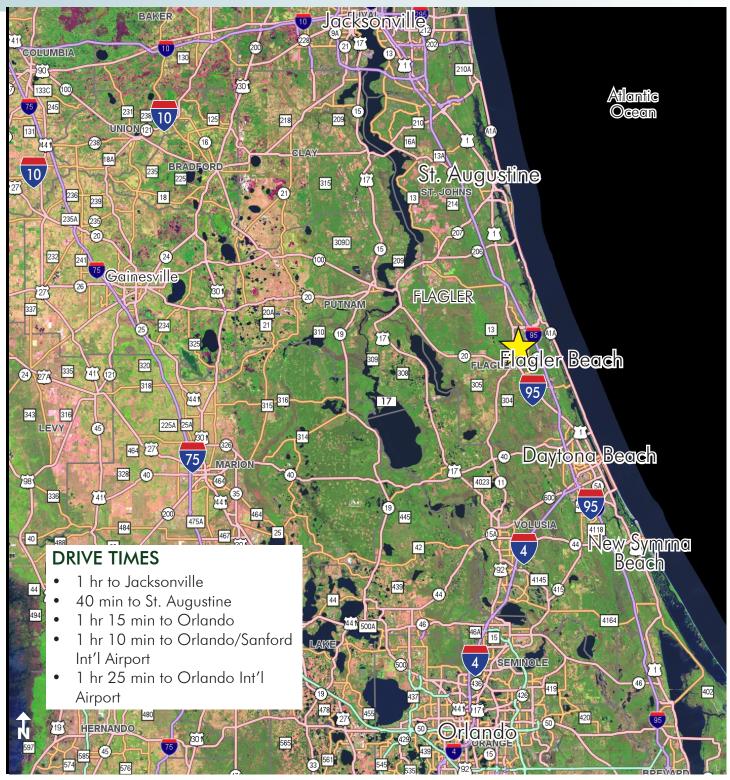

## TOWN CENTER at PALM COAST

Lot 4 of Phase 8

9.83± estimated net buildable acres in Flagler County

LOCATION MAP