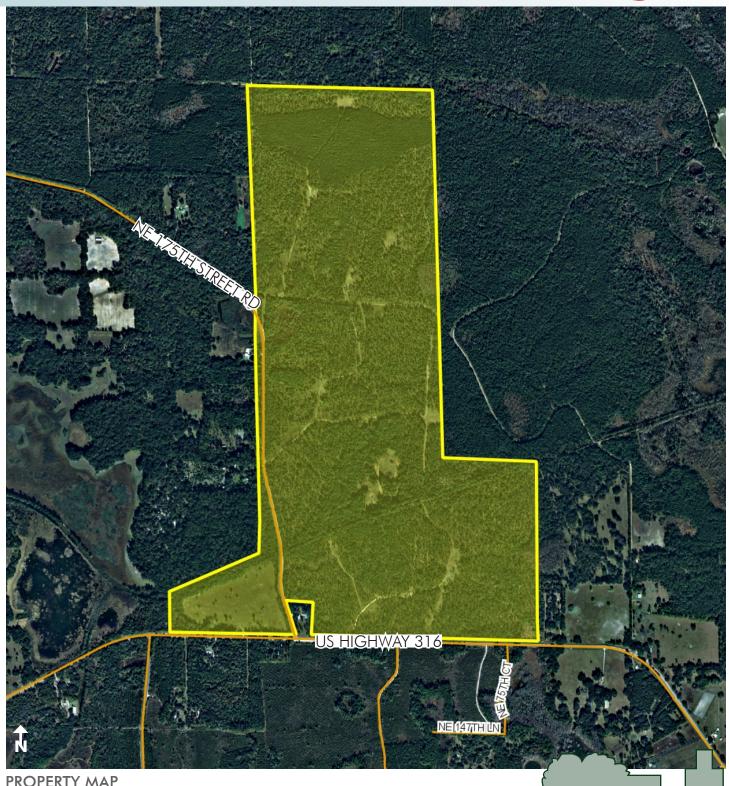

### LOCATION

Located on the north side of County Road 316, approximately 5 miles west of County Road 315 and 5 miles southeast of US Highway 301 in northeast Marion County.

### **ROAD FRONTAGE**

5,352' ± on N side of CR 316 4,200' ± on E side of NE 175th St.\* 2,400' ± on W side of NE 175th St.\* \*Pine Church Road

Offering subject to errors, omission, prior sale or withdrawal without notice.