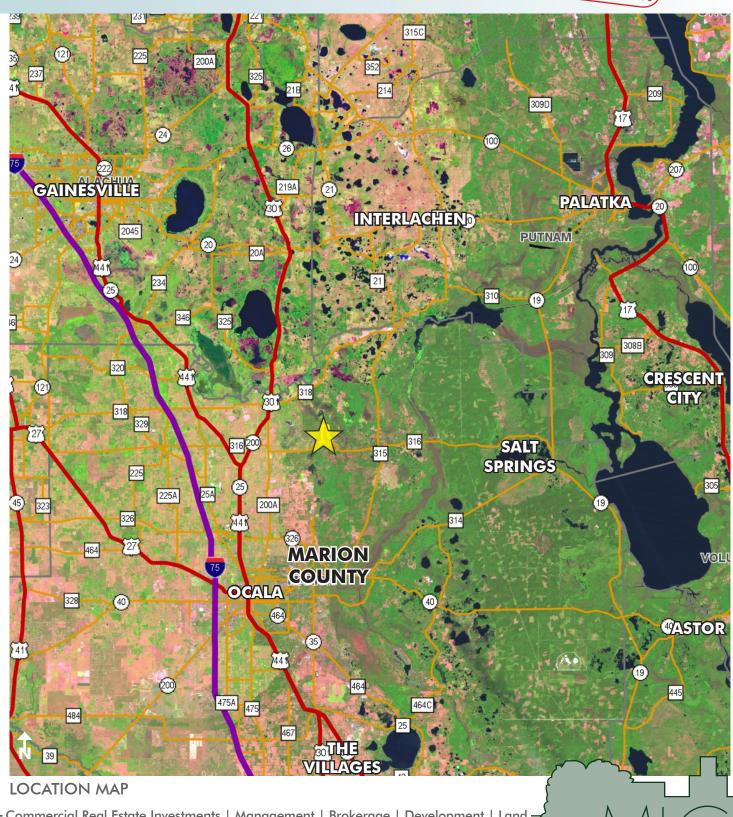

### LOCATION

Located on the north side of County Road 316, approximately 5 miles west of County Road 315 and 5 miles southeast of US Highway 301 in northeast Marion County.