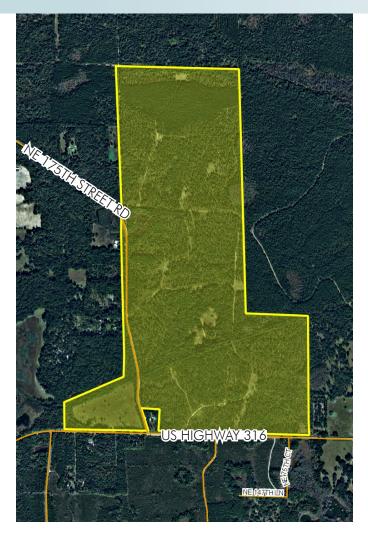

### LOCATION

Located on the north side of County Road 316, approximately 5 miles west of County Road 315 and 5 miles southeast of US Highway 301 in northeast Marion County.

### **ROAD FRONTAGE**

5,352' ± on N side of CR 316 4,200' ± on E side of NE 175th St.\* 2,400' ± on W side of NE 175th St.\* \*Pine Church Road

Offering subject to errors, omission, prior sale or withdrawal without notice.