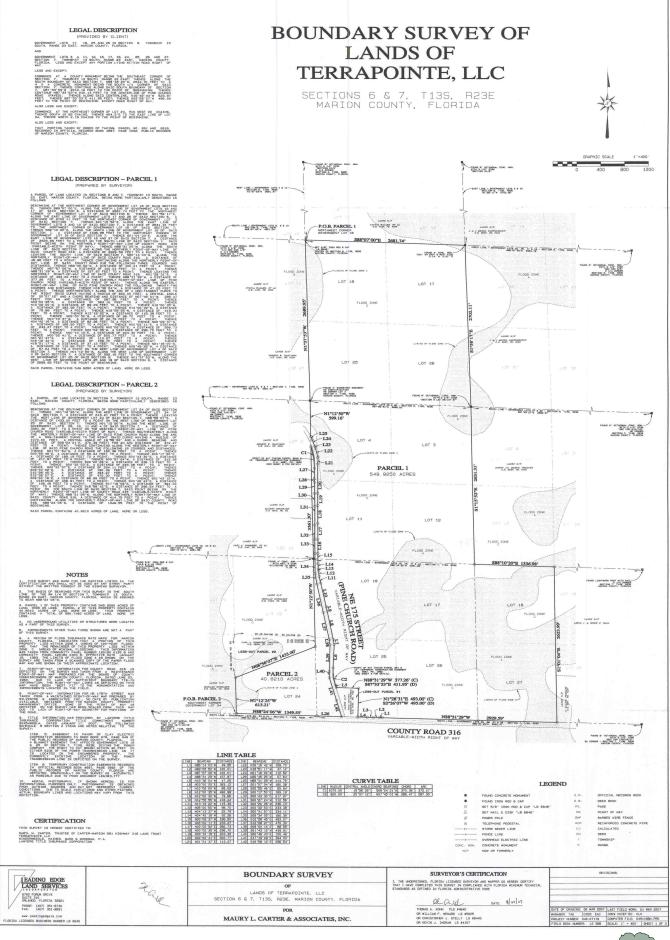

## NE MARION COUNTY AG LAND

591± acres Marion County, FL

### LOCATION

Located on the north side of County Road 316, approximately 5 miles west of County Road 315 and 5 miles southeast of US Highway 301 in northeast Marion County.

## SIZE

 $591 \pm acres$ 

## **ZONING/FUTURE LAND USE**

A-1 - General Agricultural. Minimum lot size of 10 acres.

### **ROAD FRONTAGE**

5,352' ± on N side of CR 316 4,200' ± on E side of NE 175th St.\* 2,400' ± on W side of NE 175th St.\* \*Pine Church Road

Offering subject to errors, omission, prior sale or withdrawal without notice.